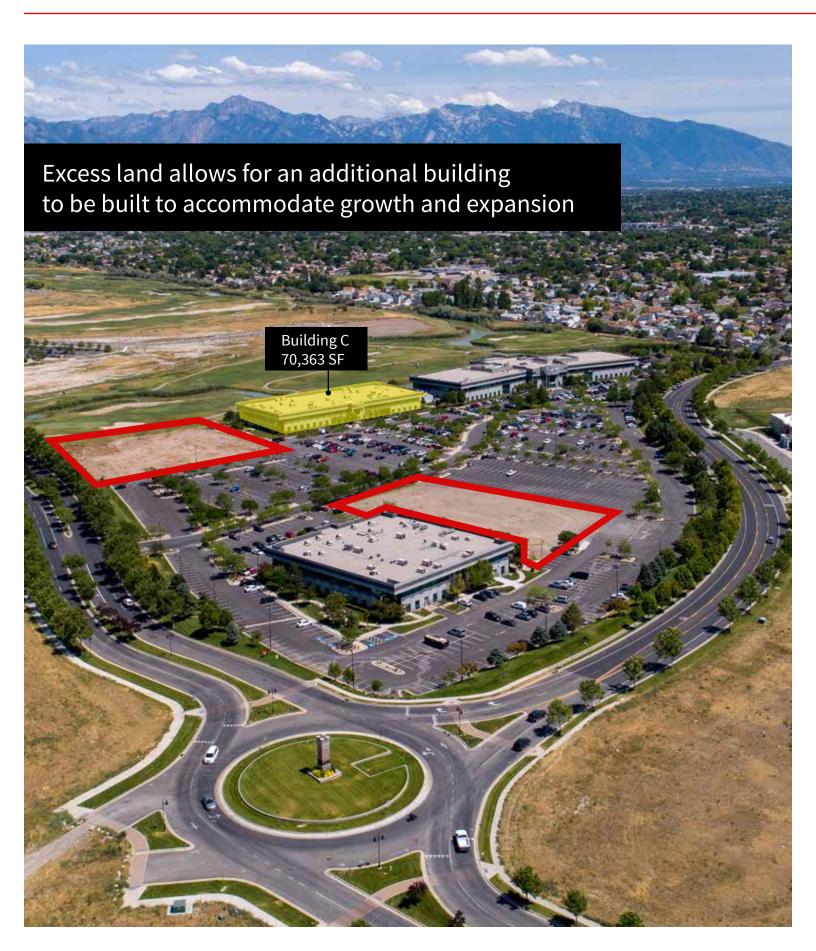

# PARKWAY CENTER

#### 2737 S Corporate Park Dr • West Valley City, UT 84120



Plug and Play Call Center / HQ **70,363 SF** 



### **GROWTH & EXPANSION**



## HIGHLIGHTS

#### Available: November 1, 2019 Lease Rate: \$17.00 NNN Parking: 7/1,000

#### **HIGHLIGHTS:**

- Quick access to SR 201
- Class A finishes throughout
- Central location for broad employee recruitment
- Ideal for a call center or high density user
- Short distance to an abundance of retail amenities
- Divisible to one full floor (Approx 35,000 SF minimum)



## BUILDING C

### **BUILDING C: FIRST FLOOR**









### BUILDING C

### **BUILDING C: SECOND FLOOR**





## ~35,000 RSF





## LOCATION & AMENITIES

#### Easy access to Bangerter Highway and Highway 201



### CONTACT US

#### JIM BALDERSON +1 801 456 9519 jim.balderson@am.jll.com

#### DAVID NIXON

+1 801 456 9518 david.nixon@am.jll.com



©2018 Jones Lang LaSalle IP, Inc. All rights reserved. All information c