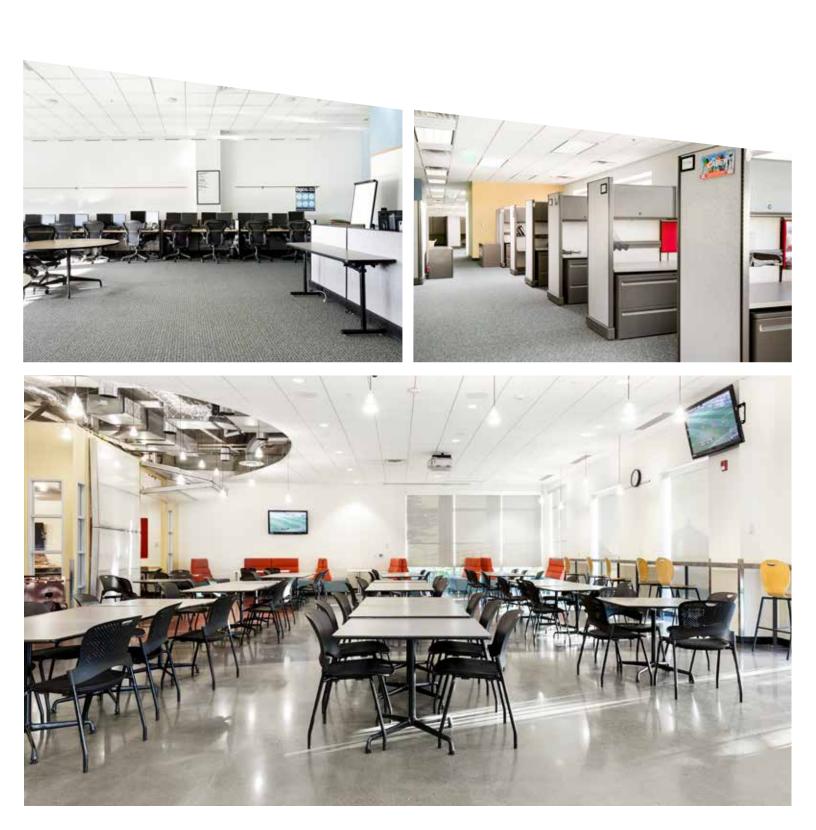

# PARKWAY CENTER

#### 2737 S Corporate Park Dr • West Valley City, UT 84120



Plug and Play Call Center / HQ **70,363 SF** 



### **GROWTH & EXPANSION**



## HIGHLIGHTS

#### Available: November 1, 2019 Lease Rate: \$17.00 NNN Parking: 7/1,000

#### **HIGHLIGHTS:**

- Quick access to SR 201
- Class A finishes throughout
- Central location for broad employee recruitment
- Ideal for a call center or high density user
- Short distance to an abundance of retail amenities
- Divisible to one full floor (Approx 35,000 SF minimum)



## BUILDING C

### **BUILDING C: FIRST FLOOR**









### BUILDING C

### **BUILDING C: SECOND FLOOR**





## ~35,000 RSF





## LOCATION & AMENITIES

#### Easy access to Bangerter Highway and Highway 201



### CONTACT US

#### JIM BALDERSON +1 801 456 9519 jim.balderson@am.jll.com

#### DAVID NIXON

+1 801 456 9518 david.nixon@am.jll.com



©2018 Jones Lang LaSalle IP, Inc. All rights reserved. All information contained herein is from sources deemed reliable; however, no representation or warranty is made to the accuracy thereof.