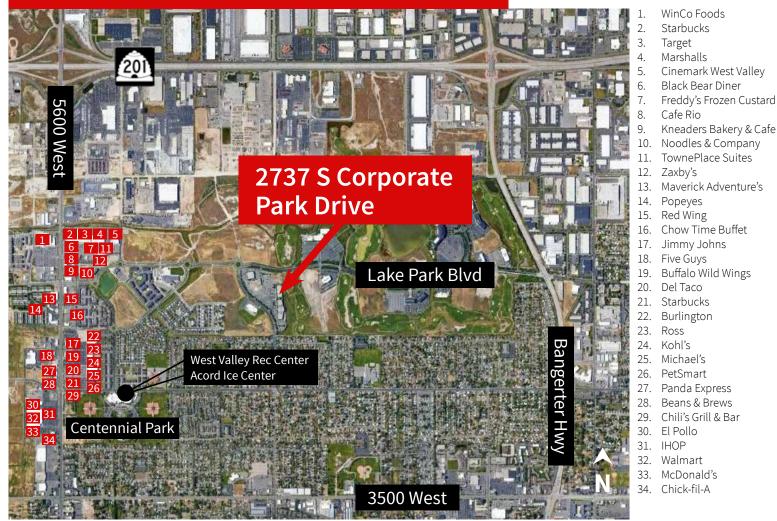

# PARKWAY CENTER

#### 2737 S Corporate Park Dr • West Valley City, UT 84120



Plug and Play Call Center / HQ **70,363 SF** 



### **GROWTH & EXPANSION**



## HIGHLIGHTS

#### Available: November 1, 2019 Lease Rate: \$17.00 NNN Parking: 7/1,000

#### **HIGHLIGHTS:**

- Quick access to SR 201
- Class A finishes throughout
- Central location for broad employee recruitment
- Ideal for a call center or high density user
- Short distance to an abundance of retail amenities
- Divisible to one full floor (Approx 35,000 SF minimum)



## BUILDING C

### **BUILDING C: FIRST FLOOR**









### BUILDING C

### **BUILDING C: SECOND FLOOR**





## ~35,000 RSF





## LOCATION & AMENITIES

#### Easy access to Bangerter Highway and Highway 201



### CONTACT US

#### JIM BALDERSON +1 801 456 9519 jim.balderson@am.jll.com

#### DAVID NIXON

+1 801 456 9518 david.nixon@am.jll.com



©2018 Jones Lang LaSalle IP, Inc. All rights reserved. All information contained herein is from sources deemed reliable; however, no representation or warranty is made to the accuracy thereof.