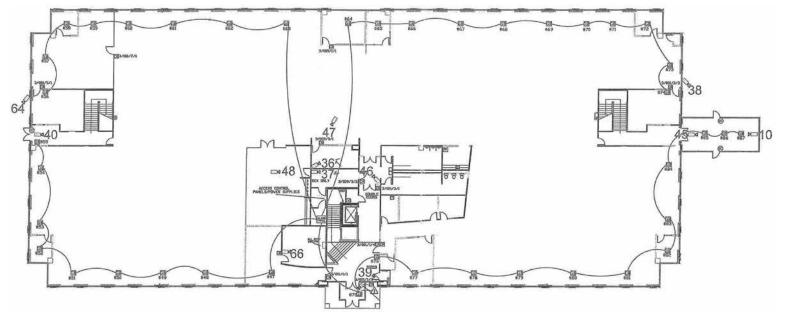

# PARKWAY CENTER

#### 2737 S Corporate Park Dr • West Valley City, UT 84120



Plug and Play Call Center / HQ **70,363 SF** 



### **GROWTH & EXPANSION**



## HIGHLIGHTS

#### Available: November 1, 2019 Lease Rate: \$17.00 NNN Parking: 7/1,000

#### **HIGHLIGHTS:**

- Quick access to SR 201
- Class A finishes throughout
- Central location for broad employee recruitment
- Ideal for a call center or high density user
- Short distance to an abundance of retail amenities
- Divisible to one full floor (Approx 35,000 SF minimum)



## BUILDING C

### **BUILDING C: FIRST FLOOR**









### BUILDING C

### **BUILDING C: SECOND FLOOR**





## ~35,000 RSF





## LOCATION & AMENITIES

#### Easy access to Bangerter Highway and Highway 201



### CONTACT US

#### JIM BALDERSON +1 801 456 9519 jim.balderson@am.jll.com

#### DAVID NIXON

+1 801 456 9518 david.nixon@am.jll.com



©2018 Jones Lang LaSalle IP, Inc. All rights reserved. All information contained herein is from sources deemed reliable; however, no representation or warranty is made to the accuracy thereof.