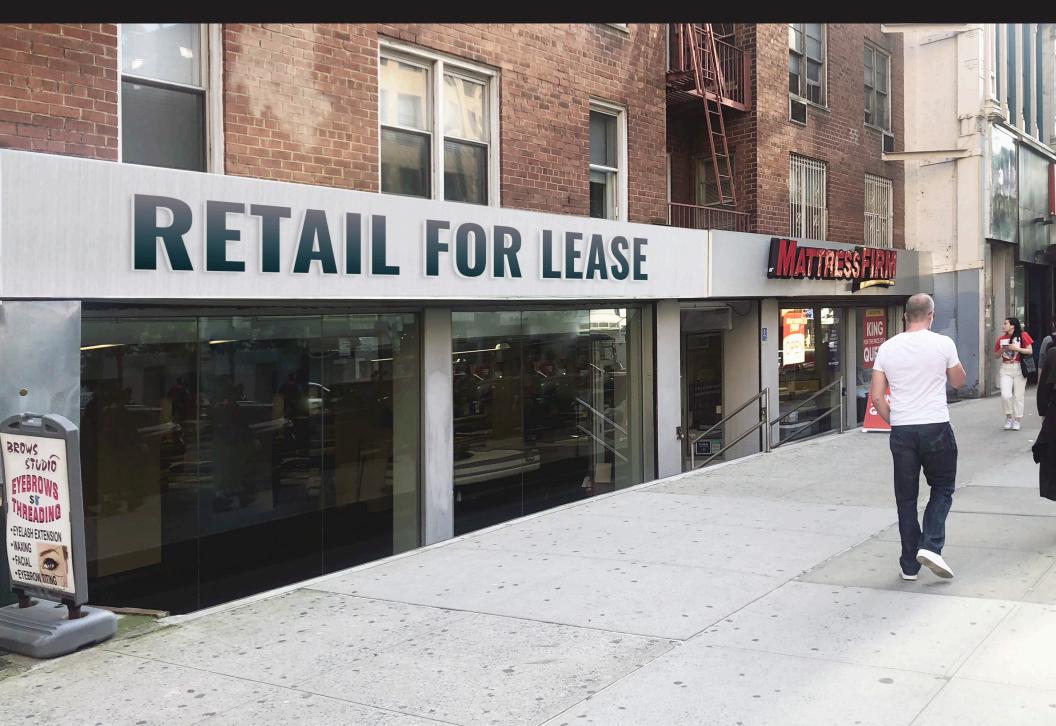

# 28 WEST 14TH STREET

BETWEEN BETWEEN 5TH & 6TH AVE | UNION SQUARE

# **COMMENTS**

- Wide open space on one of Union Square's busiest cross streets
- One of the most accessible locations in New York City with over 10 different transportation lines in immediate vicinity
- Additional basement storage included