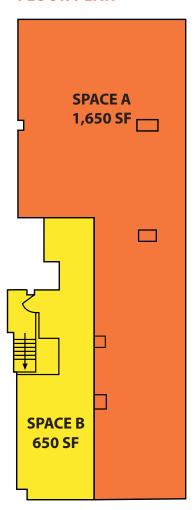

# 28 WEST 14TH STREET

5,800 SF

BETWEEN BETWEEN 5TH & 6TH AVE | UNION SQUARE

SIZE

 Space A
 1,650 SF

 Space B
 650 SF

 + Basement
 3,500 SF

**CEILING HEIGHT** 

# **FLOOR PLAN**