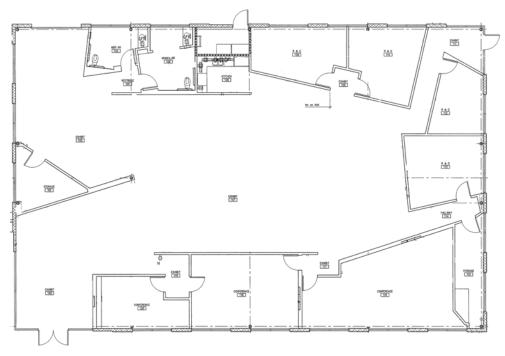

#### PROPERTY OVERVIEW

Irvine Spectrum | Single-Story Office Building | 3.5 : 1,000 Free Surface Parking

- Lease Rate: \$1.85 NNN
- Fully Furnished Free-Standing Office w/Roll-Up Door
- Full Kitchen, Conference, Perimeter Offices and Large Open Area
- Signage Opportunity Available
- Polished Concrete Floor + Custom Track Lighting and High-Open-Ceilings Throughout
- Creative Open Office Opportunity
- Immediate Access to 5, 405 & 133 Freeways
- Close to Irvine Spectrum Center and an Abundance
  of Amenities