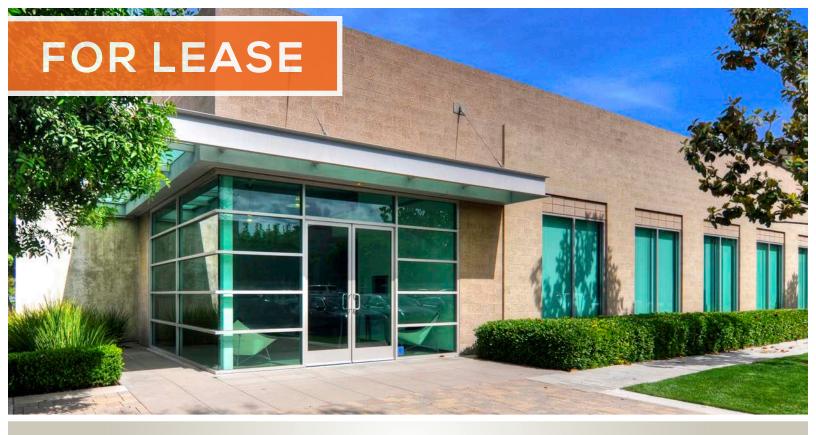

## 8801 RESEARCH DR. IRVINE, CA 92618 6,000 SF | Brenexus Limited Edition

#### PROPERTY OVERVIEW

Irvine Spectrum | Single-Story Office Building | 3.5 : 1,000 Free Surface Parking

- Lease Rate: \$1.85 NNN
- Fully Furnished Free-Standing Office w/Roll-Up Door
- Full Kitchen, Conference, Perimeter Offices and Large Open Area
- Signage Opportunity Available
- Polished Concrete Floor + Custom Track Lighting and High-Open-Ceilings Throughout
- Creative Open Office Opportunity
- Immediate Access to 5, 405 & 133 Freeways
- Close to Irvine Spectrum Center and an Abundance
  of Amenities