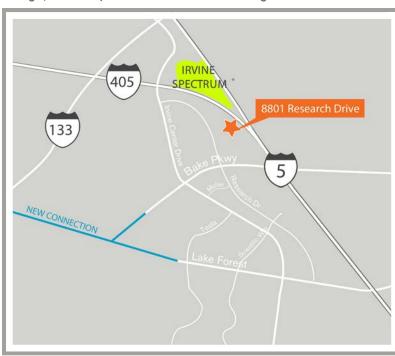

#### PROPERTY OVERVIEW

Irvine Spectrum | Single-Story Office Building | 3.5 : 1,000 Free Surface Parking

- Lease Rate: \$1.85 NNN
- Fully Furnished Free-Standing Office w/Roll-Up Door
- Full Kitchen, Conference, Perimeter Offices and Large Open Area
- Signage Opportunity Available
- Polished Concrete Floor + Custom Track Lighting and High-Open-Ceilings Throughout
- Creative Open Office Opportunity
- Immediate Access to 5, 405 & 133 Freeways
- Close to Irvine Spectrum Center and an Abundance
  of Amenities