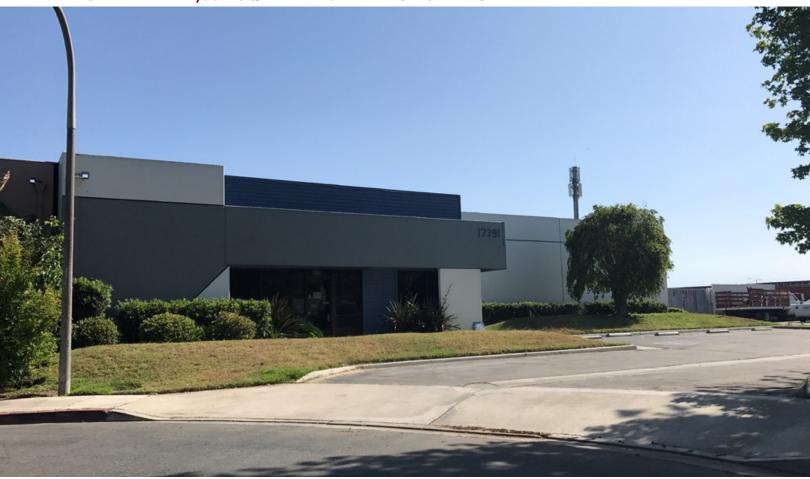

## 17391 MOUNT CLIFFWOOD CIRCLE | FOUNTAIN VALLEY, CA

APPROXIMATELY 11,307 SQ. FT. FREESTANDING BUILDING

## PROPERTY HIGHLIGHTS:

- $\pm 2,500$  Sq. Ft. of Office Space
- 14' Clear Height
- 400 Amps
- 2:1 Parking Ratio
- Warehouse Restrooms
- Warehouse Skylights & Foil Insulation
- Two (2) Ground Level Doors
- Secured Yard/Parking
- Fire Sprinklers
- Quiet Cul-de-Sac Location
- · Good Access to the San Diego (405) Freeway
- Near Fountain Valley Costco and Southpark Development
- Sublease Term Through April 30, 2018