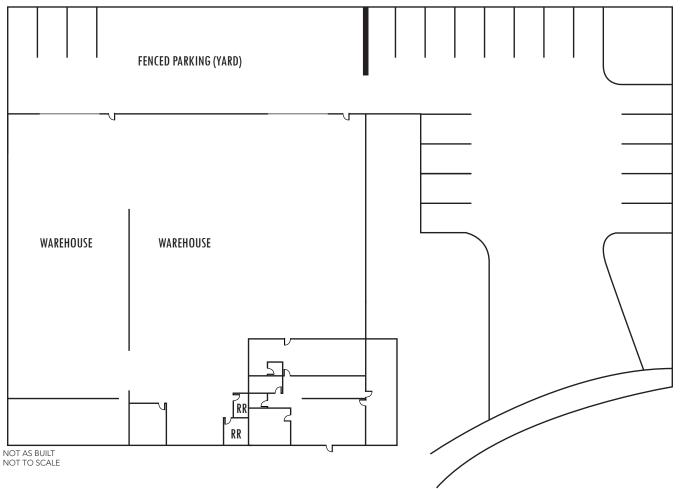

## PROPERTY HIGHLIGHTS:

- $\pm 2,500$  Sq. Ft. of Office Space
- 14' Clear Height
- 400 Amps
- 2:1 Parking Ratio
- Warehouse Restrooms
- Warehouse Skylights & Foil Insulation
- Two (2) Ground Level Doors
- Secured Yard/Parking
- Fire Sprinklers
- Quiet Cul-de-Sac Location
- · Good Access to the San Diego (405) Freeway
- Near Fountain Valley Costco and Southpark Development
- Sublease Term Through April 30, 2018