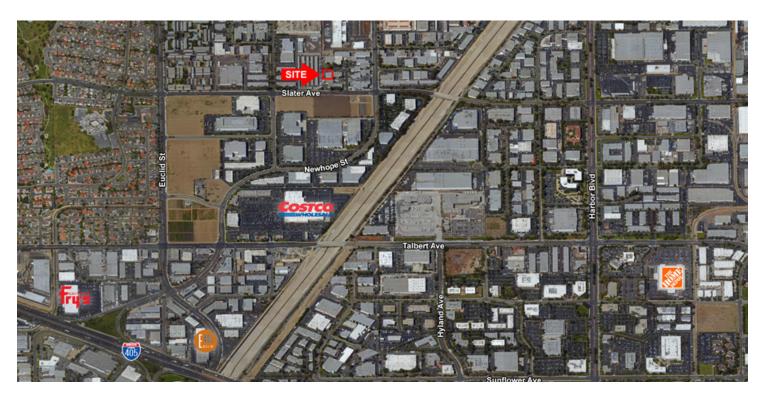

## 17391 MOUNT CLIFFWOOD CIRCLE | FOUNTAIN VALLEY, CA

APPROXIMATELY 11,307 SQ. FT. FREESTANDING BUILDING

## PROPERTY HIGHLIGHTS:

- $\pm 2,500$  Sq. Ft. of Office Space
- 14' Clear Height
- 400 Amps
- 2:1 Parking Ratio
- Warehouse Restrooms
- Warehouse Skylights & Foil Insulation
- Two (2) Ground Level Doors
- Secured Yard/Parking
- Fire Sprinklers
- Quiet Cul-de-Sac Location
- · Good Access to the San Diego (405) Freeway
- Near Fountain Valley Costco and Southpark Development
- Sublease Term Through April 30, 2018