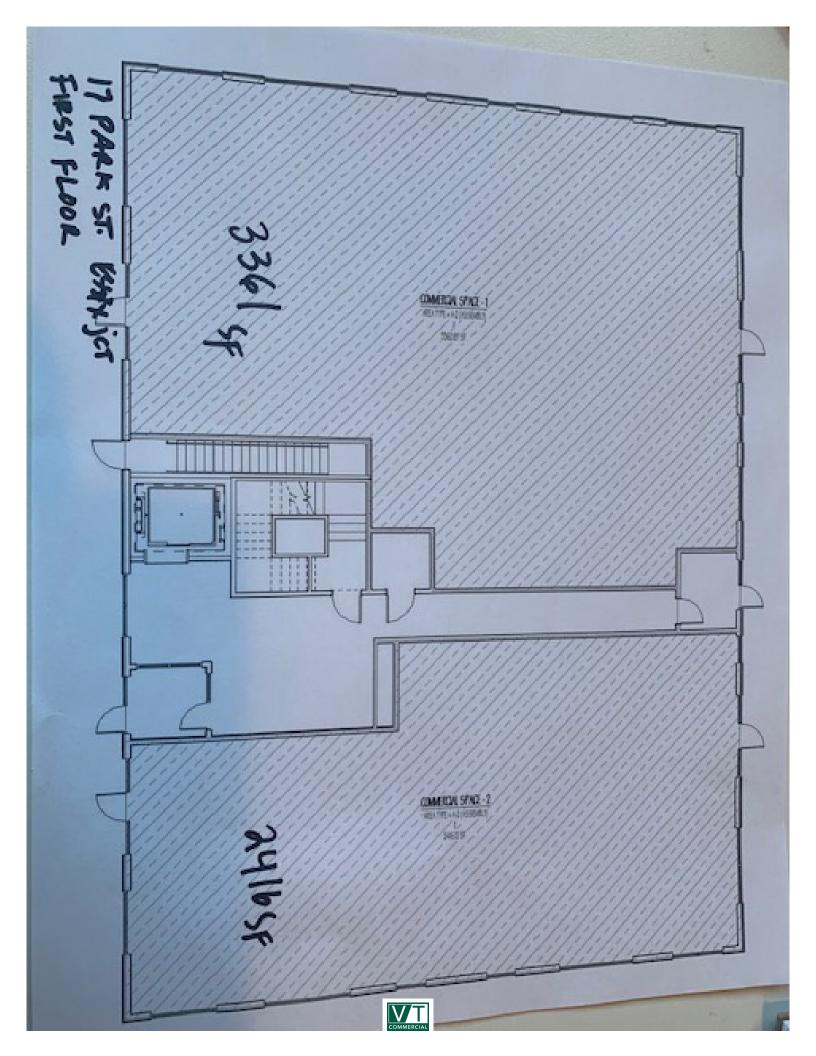

## **NEW CONSTRUCTION!!**

17 Park Street, Essex Junction, VT

VT Commercial is pleased to offer this new construction project to the market. Building 3, at Essex FIVE CORNERS, only two suites available (3,361 SF and 1,500 SF) located at street level for retail, office or service users. Designed with windows facing Park Street and a wide open layout. Apartments planned for above, approximately 100 next door and over 200 planned for across the street. This is a captive audience of folks right at your door step. Professional, Class A building with attention to detail and parking garage out back. Come be a part of this exciting project.

SIZE:

1,500 SF and 3,361 SF

USE:

Retail, Office, Service

PRICE:

\$22/SF NNN (\$7)

AVAILABLE:

Fall of 2025