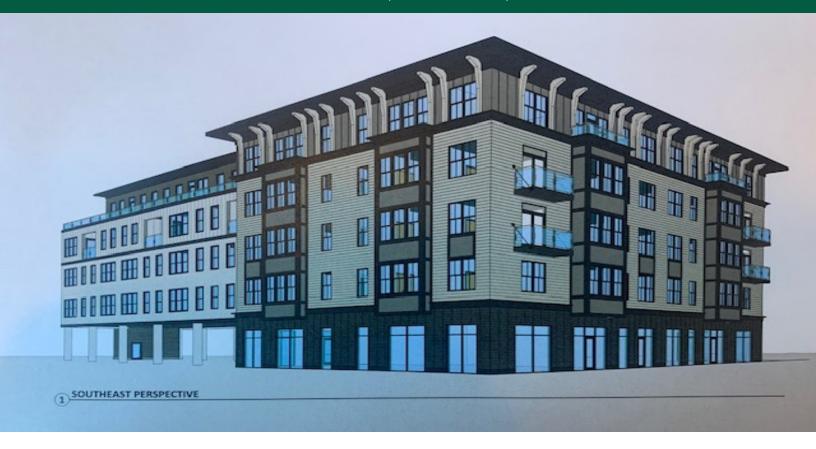

## **NEW CONSTRUCTION!!**

17 Park Street, Essex Junction, VT

VT Commercial is pleased to offer this new construction project to the market. Building 3, at Essex FIVE CORNERS, only two suites available (3,361 SF and 1,500 SF) located at street level for retail, office or service users. Designed with windows facing Park Street and a wide open layout. Apartments planned for above, approximately 100 next door and over 200 planned for across the street. This is a captive audience of folks right at your door step. Professional, Class A building with attention to detail and parking garage out back. Come be a part of this exciting project.