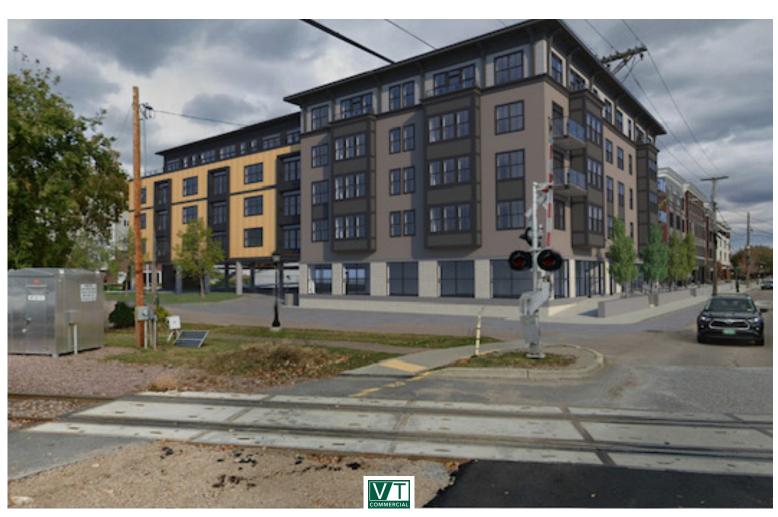

## **NEW CONSTRUCTION!!**

17 Park Street, Essex Junction, VT

VT Commercial is pleased to offer this new construction project to the market. Building 3, at Essex FIVE CORNERS, only two suites available (3,361 SF and 1,500 SF) located at street level for retail, office or service users. Designed with windows facing Park Street and a wide open layout. Apartments planned for above, approximately 100 next door and over 200 planned for across the street. This is a captive audience of folks right at your door step. Professional, Class A building with attention to detail and parking garage out back. Come be a part of this exciting project.