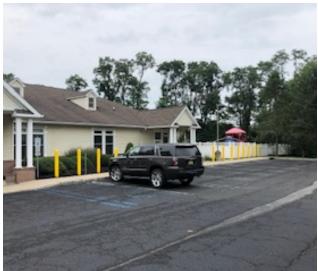

#### PROPERTY DESCRIPTION

±10,000 SF Former Day Care

### **PROPERTY HIGHLIGHTS**

±10,000 SF Retail Former Day Care Center

±2.09-Acre Lot

Built in 2002

Approx. 25 Spots Off-Street Parking

Corner Lot Location at Cranbury Road and Fern Road

Zoned R-2

Taxes at \$58,642.50 (2020)