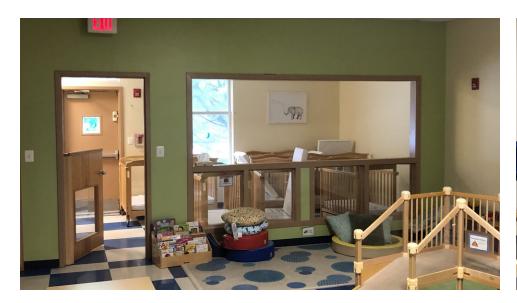

#### PROPERTY DESCRIPTION

±10,000 SF Former Day Care

### **PROPERTY HIGHLIGHTS**

±10,000 SF Retail Former Day Care Center

±2.09-Acre Lot

Built in 2002

Approx. 25 Spots Off-Street Parking

Corner Lot Location at Cranbury Road and Fern Road

Zoned R-2

Taxes at \$58,642.50 (2020)