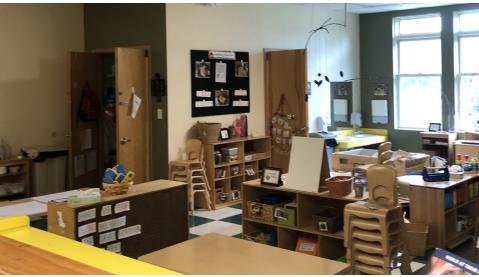

#### PROPERTY DESCRIPTION

±10,000 SF Former Day Care

### **PROPERTY HIGHLIGHTS**

±10,000 SF Retail Former Day Care Center

±2.09-Acre Lot

Built in 2002

Approx. 25 Spots Off-Street Parking

Corner Lot Location at Cranbury Road and Fern Road

Zoned R-2

Taxes at \$58,642.50 (2020)