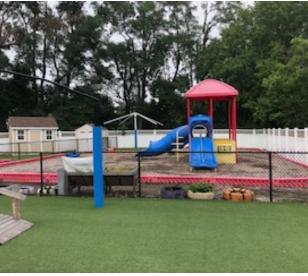

#### PROPERTY DESCRIPTION

±10,000 SF Former Day Care

### **PROPERTY HIGHLIGHTS**

±10,000 SF Retail Former Day Care Center

±2.09-Acre Lot

Built in 2002

Approx. 25 Spots Off-Street Parking

Corner Lot Location at Cranbury Road and Fern Road

Zoned R-2

Taxes at \$58,642.50 (2020)