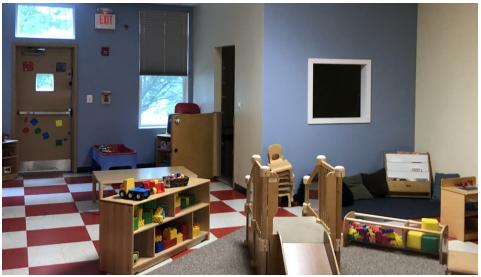

#### PROPERTY DESCRIPTION

±10,000 SF Former Day Care

### **PROPERTY HIGHLIGHTS**

±10,000 SF Retail Former Day Care Center

±2.09-Acre Lot

Built in 2002

Approx. 25 Spots Off-Street Parking

Corner Lot Location at Cranbury Road and Fern Road

Zoned R-2

Taxes at \$58,642.50 (2020)