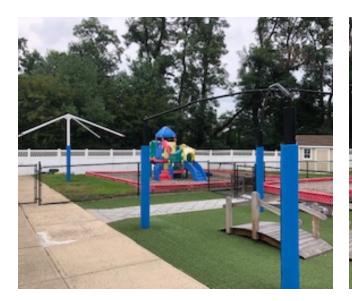

#### PROPERTY DESCRIPTION

±10,000 SF Former Day Care

### **PROPERTY HIGHLIGHTS**

±10,000 SF Retail Former Day Care Center

±2.09-Acre Lot

Built in 2002

Approx. 25 Spots Off-Street Parking

Corner Lot Location at Cranbury Road and Fern Road

Zoned R-2

Taxes at \$58,642.50 (2020)