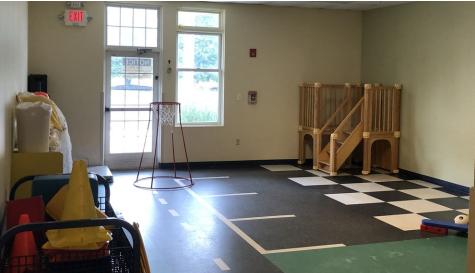

#### PROPERTY DESCRIPTION

±10,000 SF Former Day Care

### **PROPERTY HIGHLIGHTS**

±10,000 SF Retail Former Day Care Center

±2.09-Acre Lot

Built in 2002

Approx. 25 Spots Off-Street Parking

Corner Lot Location at Cranbury Road and Fern Road

Zoned R-2

Taxes at \$58,642.50 (2020)