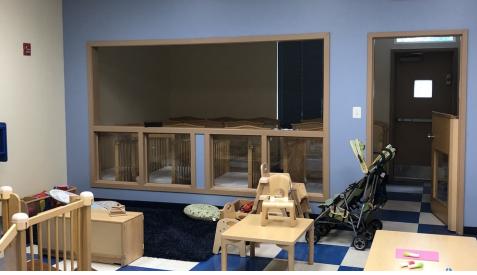

#### PROPERTY DESCRIPTION

±10,000 SF Former Day Care

### **PROPERTY HIGHLIGHTS**

±10,000 SF Retail Former Day Care Center

±2.09-Acre Lot

Built in 2002

Approx. 25 Spots Off-Street Parking

Corner Lot Location at Cranbury Road and Fern Road

Zoned R-2

Taxes at \$58,642.50 (2020)