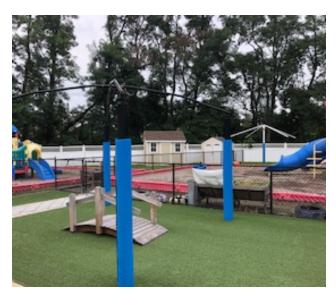

#### PROPERTY DESCRIPTION

±10,000 SF Former Day Care

### **PROPERTY HIGHLIGHTS**

±10,000 SF Retail Former Day Care Center

±2.09-Acre Lot

Built in 2002

Approx. 25 Spots Off-Street Parking

Corner Lot Location at Cranbury Road and Fern Road

Zoned R-2

Taxes at \$58,642.50 (2020)