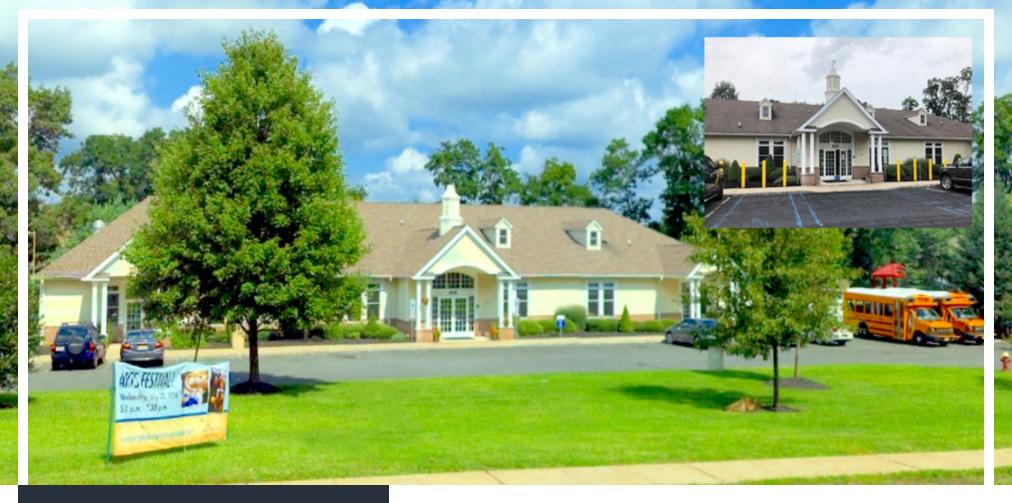

# ±10,000 SF FORMER DAY CARE

635 Cranbury Road, East Brunswick, NJ 08816

For More Information, Contact the Exclusive Broker

JOHN R. LONGO

Director

jlongo@blauberg.com 973.379.6644 x129

830 Morris Turnpike, Suite 201, Short Hills, NJ 07078 www.blauberg.com

#### PROPERTY DESCRIPTION

±10,000 SF Former Day Care

### **PROPERTY HIGHLIGHTS**

±10,000 SF Retail Former Day Care Center

±2.09-Acre Lot

Built in 2002

Approx. 25 Spots Off-Street Parking

Corner Lot Location at Cranbury Road and Fern Road

Zoned R-2

Taxes at \$58,642.50 (2020)