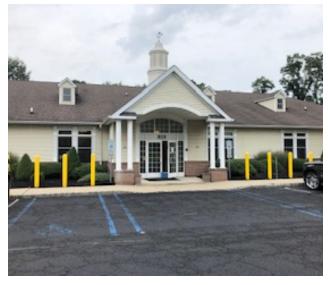

#### PROPERTY DESCRIPTION

±10,000 SF Former Day Care

### **PROPERTY HIGHLIGHTS**

±10,000 SF Retail Former Day Care Center

±2.09-Acre Lot

Built in 2002

Approx. 25 Spots Off-Street Parking

Corner Lot Location at Cranbury Road and Fern Road

Zoned R-2

Taxes at \$58,642.50 (2020)