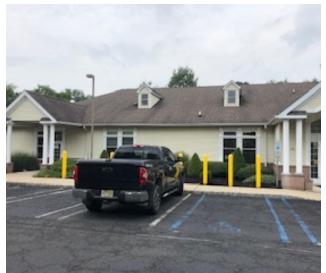

#### PROPERTY DESCRIPTION

±10,000 SF Former Day Care

### **PROPERTY HIGHLIGHTS**

±10,000 SF Retail Former Day Care Center

±2.09-Acre Lot

Built in 2002

Approx. 25 Spots Off-Street Parking

Corner Lot Location at Cranbury Road and Fern Road

Zoned R-2

Taxes at \$58,642.50 (2020)