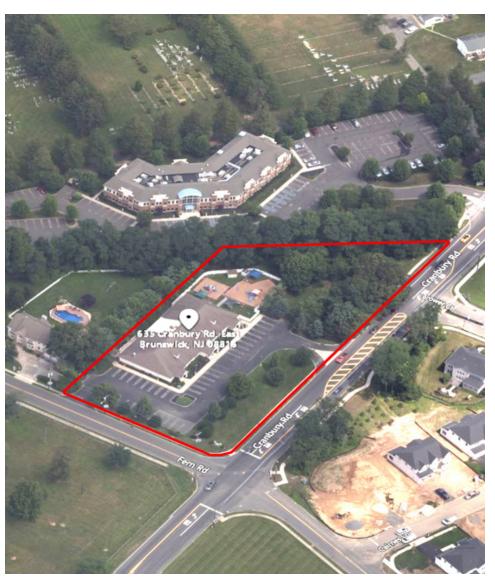

635 Cranbury Road, East Brunswick, NJ 08816

### **PROPERTY HIGHLIGHTS**

±10,000 SF Retail Former Day Care Center

±2.09-Acre Lot

Built in 2002

Approx. 25 Spots Off-Street Parking

Corner Lot Location at Cranbury Road and Fern Road

Zoned R-2

Taxes at \$58,642.50 (2020)