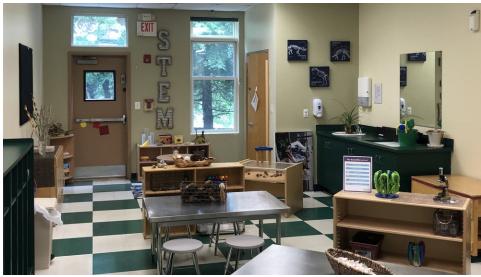

#### PROPERTY DESCRIPTION

±10,000 SF Former Day Care

### **PROPERTY HIGHLIGHTS**

±10,000 SF Retail Former Day Care Center

±2.09-Acre Lot

Built in 2002

Approx. 25 Spots Off-Street Parking

Corner Lot Location at Cranbury Road and Fern Road

Zoned R-2

Taxes at \$58,642.50 (2020)