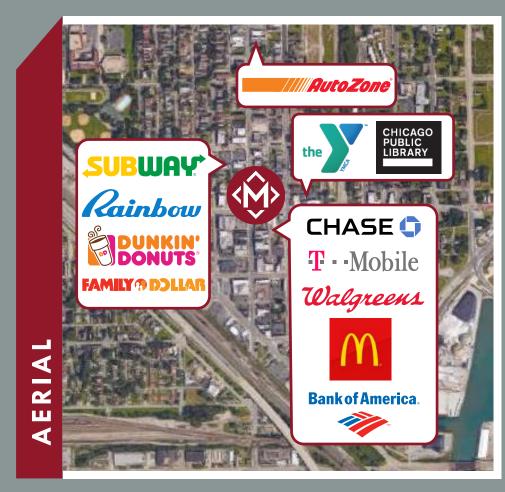

TRAFFIC | 11,600 VEHICLES PER DAY

TENANTS NEARBY

\*Available spaces only

CONTACT