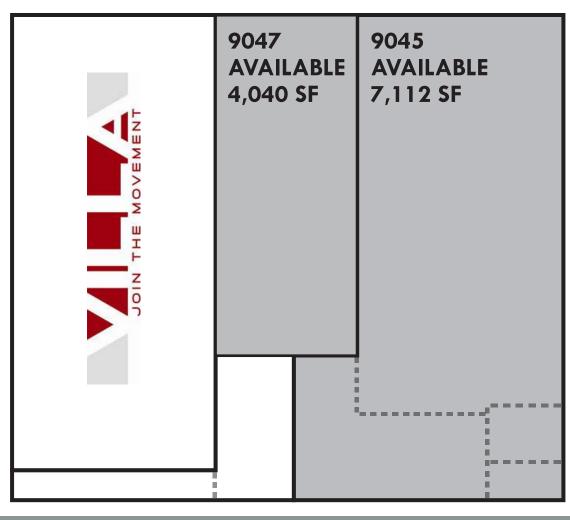

SPACE AVAILABLE | 4,040 - 11,152 SF

ANNUAL NET RENT\* | \$11 - \$17 / SF

CAM & TAX | \$5.23 / SF

DAYTIME POPULATION | 15,500 WITHIN 2 MILES

POPULATION | 80,000 WITHIN 2 MILES

AVERAGE HH INCOME | \$46,000 WITHIN 2 MILES

#### S. COMMERCIAL AVE.

. 91ST ST.

SITE PLAN

312-337-1001

TERRI COX | ZACH SLAGLE