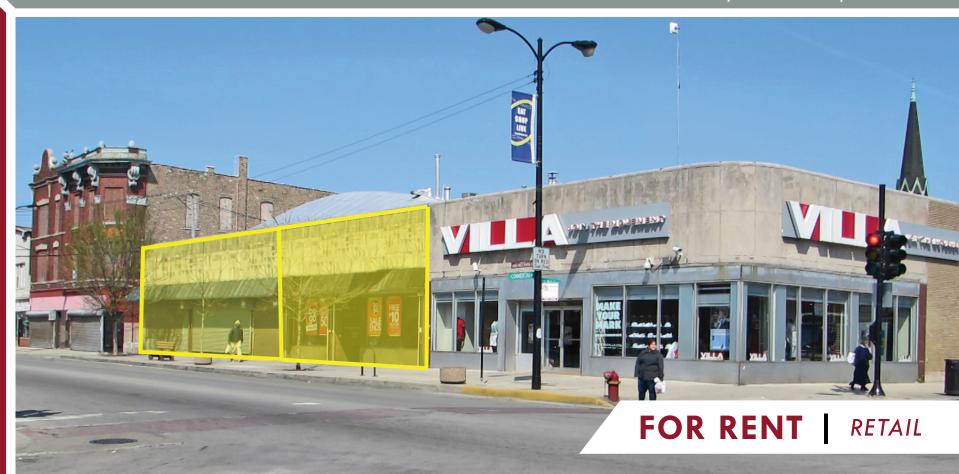

## 90TH & COMMERCIAL

9045 & 9047 S. COMMERCIAL AVE., CHICAGO, IL 60617

FORMER DOLLAR TREE SPACE AVAILABLE NEXT TO PAYLESS SHOESOURCE AND VILLA. THIS SOUTH CHICAGO NEIGHBORHOOD HAS STRONG RETAIL & GREAT TRAFFIC!

SPACE AVAILABLE | 4,040 - 11,152 SF

ANNUAL NET RENT\* | \$11 - \$17 / SF

CAM & TAX | \$5.23 / SF

DAYTIME POPULATION | 15,500 WITHIN 2 MILES

POPULATION | 80,000 WITHIN 2 MILES

AVERAGE HH INCOME | \$46,000 WITHIN 2 MILES