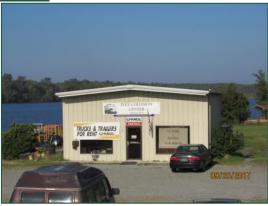

Avg. HH Income

BUILDING SIZE: 2 Buildings 1,500 SF and 1,200 SF

**YEAR BUILT: 1989** 

**LOT SIZE:** 1.560 ± Acres

**UTILITIES:** Sewer/County Water

**ZONING: Residential** 

**PROPERTY TAXES:** \$1,500

**DESCRIPTION:** Waterfront property with metal shed currently U-Haul Store and wooden

building Office/Store.

**LOCATION:** Main street of Ivey, GA Hwy 243 (Fall Line Freeway) on the shores of Lake

Tchukolaho. Near downtown Gordon.