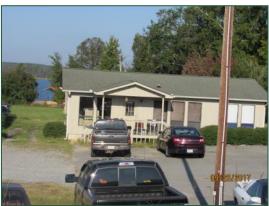

Avg. HH Income

BUILDING SIZE: 2 Buildings 1,500 SF and 1,200 SF

**YEAR BUILT: 1989** 

**LOT SIZE:** 1.560 ± Acres

**UTILITIES:** Sewer/County Water

**ZONING: Residential** 

**PROPERTY TAXES:** \$1,500

**DESCRIPTION:** Waterfront property with metal shed currently U-Haul Store and wooden

building Office/Store.

**LOCATION:** Main street of Ivey, GA Hwy 243 (Fall Line Freeway) on the shores of Lake

Tchukolaho. Near downtown Gordon.