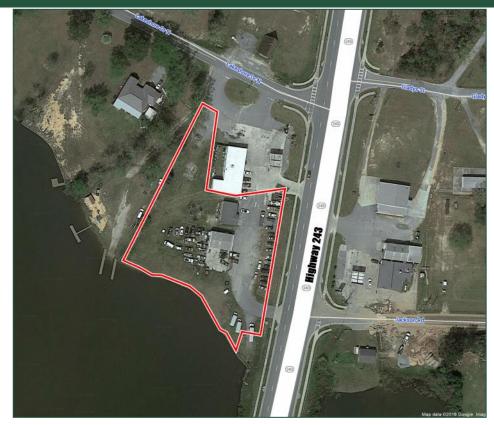

Avg. HH Income

BUILDING SIZE: 2 Buildings 1,500 SF and 1,200 SF

**YEAR BUILT: 1989** 

**LOT SIZE:** 1.560 ± Acres

**UTILITIES:** Sewer/County Water

**ZONING: Residential** 

**PROPERTY TAXES:** \$1,500

**DESCRIPTION:** Waterfront property with metal shed currently U-Haul Store and wooden

building Office/Store.

**LOCATION:** Main street of Ivey, GA Hwy 243 (Fall Line Freeway) on the shores of Lake

Tchukolaho. Near downtown Gordon.