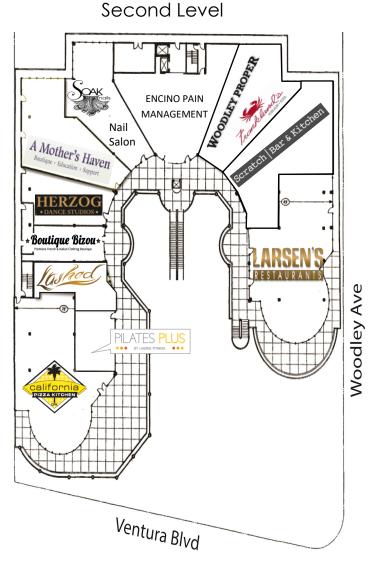

Please visit us at:

16101 Ventura Blvd., Encino, CA 91436

A multi-tenant two level shopping center, with a third level of medical and profession offices. It caters to a blend of lifestyles and offers an upscale retail shopping experience, as well as indoor/outdoor dining, with an emphasis on children and young families.

# **Space Available**

Street level Retail

- #105 ± 3,200 SF
- #115 ± 1,800 SF
- #120 ± 1,000 SF

Third Level Offices

- #330 ± 1,450 SF
- #336 ± 2,210 SF

References to neighboring retailers are subject to change, and may not be adjacent to the vacancy being marketed either prior to, during, or after leases are signed. Lessee must verify the information and bears all risk for any inaccuracies