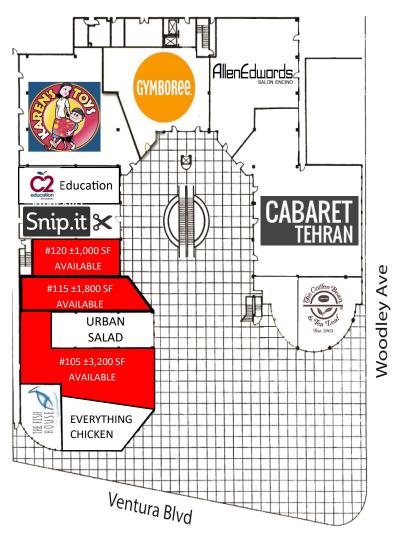

### SPACE AVAILABLE

Street Level Retail

 $#105 \pm 3,200 \text{ SF} - \$3.50 + \$0.89 \text{ NNN PSF}$ 

#115 ± 1,800 SF - \$3.25 + \$0.89 NNN PSF

#120 ± 1,000 SF - \$4.25 + \$0.89 NNN PSF

• Third Level Office

# **Space Available**

Street level Retail

- #105 ± 3,200 SF
- #115 ± 1,800 SF
- #120 ± 1,000 SF

Third Level Offices

- #330 ± 1,450 SF
- #336 ± 2,210 SF