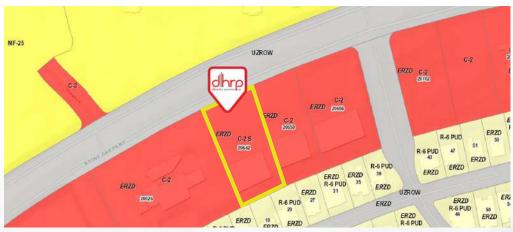

### **ZONING**

Zoned C-2S (Specific Use for Animal Clinic) CoSA

**SPACE AVAILABLE** 

**LEASE TERM** 

±2,702 RSF

3 - 5 YRS