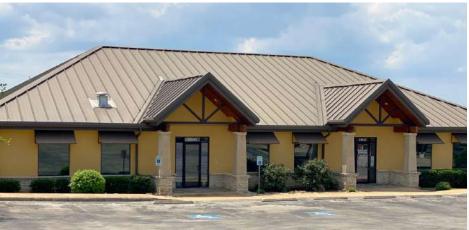

#### **HIGHLIGHTS**

- PRIME LOCATION!
- Ideal for medical or general office purposes
- Masonry building with metal roof
- Frontage with Stone Oak Pkwy
- Ample parking (34 Parking Spaces)
- Close proximity to the Stone Oak Medical Area
- Outstanding traffic counts and demographics
- Near popular Village of Stone Oak Shopping Center

#### **BUILDING SIZE**

**LAND SIZE** 

Total of ± 8,575 SF

± 0.836 AC