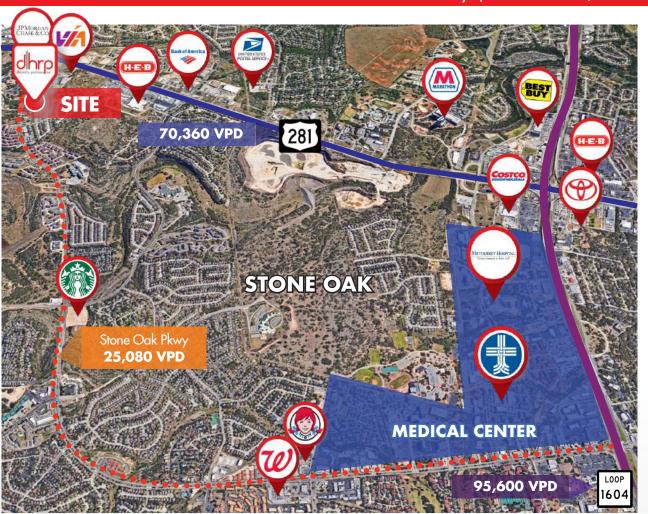

#### **LOCATION**

Property is located in Stone Oak Pkwy and has easy access to and from US HWY 281 and Loop 1604.

#### **BUSINESS IN THE AREA**

- Alamo City Eye Physicians
- Alamo Drafthouse
- Aveda Arts & Sciences Institute
- **Baptist Hospital**
- Costco
- **CVS Pharmacy**
- H-E-B Plus
- Heart & Vascular Institute
- **IHeartMedia**
- Institute for Women's Health
- JP Morgan Chase & Co.
- Little Texans Pediatrics
- Methodist Hospital Stone Oak
- Quality Urgent Care San Antonio
- San Antonio Christian Church
- Sonterra Cardiovascular Institute
- Starbucks
- Tech Data
- UPS
- US Postal Service
- VIA Stone Oak Park & Ride
- Walgreen's pharmacy
- Walmart Supercenter

### **LOCATION INFORMATION**

| TRAFFIC COUNTS                                                                                                                                                                                                                                                                                                                                                                                                                                                                                                                                                                                                                                                                                                                                                                                                                                                                                                                                                                                                                                                                                                                                                                                                                                                                                                                                                                                                                                                                                                                                                                                                                                                                                                                                                                                                                                                                                                                                                                                                                                                                                                                |                         | DEMOGRAPHICS |                                        |           |
|-------------------------------------------------------------------------------------------------------------------------------------------------------------------------------------------------------------------------------------------------------------------------------------------------------------------------------------------------------------------------------------------------------------------------------------------------------------------------------------------------------------------------------------------------------------------------------------------------------------------------------------------------------------------------------------------------------------------------------------------------------------------------------------------------------------------------------------------------------------------------------------------------------------------------------------------------------------------------------------------------------------------------------------------------------------------------------------------------------------------------------------------------------------------------------------------------------------------------------------------------------------------------------------------------------------------------------------------------------------------------------------------------------------------------------------------------------------------------------------------------------------------------------------------------------------------------------------------------------------------------------------------------------------------------------------------------------------------------------------------------------------------------------------------------------------------------------------------------------------------------------------------------------------------------------------------------------------------------------------------------------------------------------------------------------------------------------------------------------------------------------|-------------------------|--------------|----------------------------------------|-----------|
| 0 1 1 1 1 1 1 1 1 1 1 1 1 1 1 1 1 1 1 1                                                                                                                                                                                                                                                                                                                                                                                                                                                                                                                                                                                                                                                                                                                                                                                                                                                                                                                                                                                                                                                                                                                                                                                                                                                                                                                                                                                                                                                                                                                                                                                                                                                                                                                                                                                                                                                                                                                                                                                                                                                                                       |                         | 1 Mile       | 3 Mile                                 | 5 Mile    |
| Borgfeld Dr E Bargfeld O, 32,160                                                                                                                                                                                                                                                                                                                                                                                                                                                                                                                                                                                                                                                                                                                                                                                                                                                                                                                                                                                                                                                                                                                                                                                                                                                                                                                                                                                                                                                                                                                                                                                                                                                                                                                                                                                                                                                                                                                                                                                                                                                                                              | Population              | 7,648        | 82,991                                 | 159,938   |
| Timberwood Park                                                                                                                                                                                                                                                                                                                                                                                                                                                                                                                                                                                                                                                                                                                                                                                                                                                                                                                                                                                                                                                                                                                                                                                                                                                                                                                                                                                                                                                                                                                                                                                                                                                                                                                                                                                                                                                                                                                                                                                                                                                                                                               | Median Age              | 35.3         | 35.6                                   | 37.1      |
| A Second | Avg Household Size      | 2.5          | 2.9                                    | 2.7       |
| Canyon                                                                                                                                                                                                                                                                                                                                                                                                                                                                                                                                                                                                                                                                                                                                                                                                                                                                                                                                                                                                                                                                                                                                                                                                                                                                                                                                                                                                                                                                                                                                                                                                                                                                                                                                                                                                                                                                                                                                                                                                                                                                                                                        | Median Household Income | \$102,956    | \$104,502                              | \$100,196 |
| Springs<br>Golf Club 18,221 Antonio                                                                                                                                                                                                                                                                                                                                                                                                                                                                                                                                                                                                                                                                                                                                                                                                                                                                                                                                                                                                                                                                                                                                                                                                                                                                                                                                                                                                                                                                                                                                                                                                                                                                                                                                                                                                                                                                                                                                                                                                                                                                                           |                         |              | 82,991 159,938<br>35.6 37.1<br>2.9 2.7 |           |
| 15,012                                                                                                                                                                                                                                                                                                                                                                                                                                                                                                                                                                                                                                                                                                                                                                                                                                                                                                                                                                                                                                                                                                                                                                                                                                                                                                                                                                                                                                                                                                                                                                                                                                                                                                                                                                                                                                                                                                                                                                                                                                                                                                                        |                         | ZONING MAP   |                                        |           |
| Parther 15.147 Spring Story Oak Part 70,360 15,480                                                                                                                                                                                                                                                                                                                                                                                                                                                                                                                                                                                                                                                                                                                                                                                                                                                                                                                                                                                                                                                                                                                                                                                                                                                                                                                                                                                                                                                                                                                                                                                                                                                                                                                                                                                                                                                                                                                                                                                                                                                                            | \                       |              |                                        |           |
| 18,735<br>18,567<br>60,815<br>17,080                                                                                                                                                                                                                                                                                                                                                                                                                                                                                                                                                                                                                                                                                                                                                                                                                                                                                                                                                                                                                                                                                                                                                                                                                                                                                                                                                                                                                                                                                                                                                                                                                                                                                                                                                                                                                                                                                                                                                                                                                                                                                          | MF-25                   | 11.70014     |                                        |           |