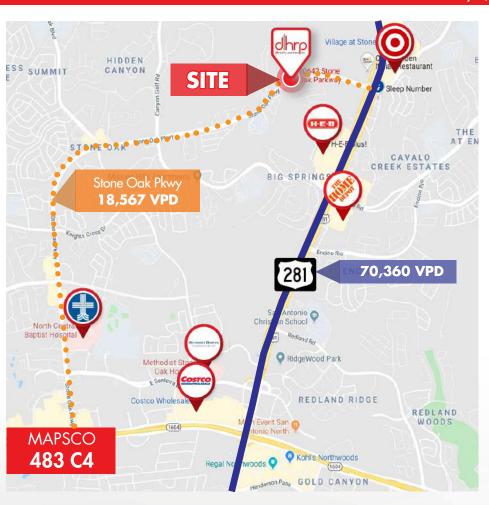

#### **LOCATION**

Property is located in Stone Oak Pkwy and has easy access to and from US HWY 281 and Loop 1604.

#### **BUSINESS IN THE AREA**

- Alamo City Eye Physicians
- Alamo Drafthouse
- Aveda Arts & Sciences Institute
- **Baptist Hospital**
- Costco
- **CVS Pharmacy**
- H-E-B Plus
- Heart & Vascular Institute
- **IHeartMedia**
- Institute for Women's Health
- JP Morgan Chase & Co.
- Little Texans Pediatrics
- Methodist Hospital Stone Oak
- Quality Urgent Care San Antonio
- San Antonio Christian Church
- Sonterra Cardiovascular Institute
- Starbucks
- Tech Data
- UPS
- US Postal Service
- VIA Stone Oak Park & Ride
- Walgreen's pharmacy
- Walmart Supercenter

### **LOCATION INFORMATION**

| TRAFFIC COUNTS                                                                                                                                                                                                                                                                                                                                                                                                                                                                                                                                                                                                                                                                                                                                                                                                                                                                                                                                                                                                                                                                                                                                                                                                                                                                                                                                                                                                                                                                                                                                                                                                                                                                                                                                                                                                                                                                                                                                                                                                                                                                                                                |                         | DEMOGRAPHICS |                                        |           |
|-------------------------------------------------------------------------------------------------------------------------------------------------------------------------------------------------------------------------------------------------------------------------------------------------------------------------------------------------------------------------------------------------------------------------------------------------------------------------------------------------------------------------------------------------------------------------------------------------------------------------------------------------------------------------------------------------------------------------------------------------------------------------------------------------------------------------------------------------------------------------------------------------------------------------------------------------------------------------------------------------------------------------------------------------------------------------------------------------------------------------------------------------------------------------------------------------------------------------------------------------------------------------------------------------------------------------------------------------------------------------------------------------------------------------------------------------------------------------------------------------------------------------------------------------------------------------------------------------------------------------------------------------------------------------------------------------------------------------------------------------------------------------------------------------------------------------------------------------------------------------------------------------------------------------------------------------------------------------------------------------------------------------------------------------------------------------------------------------------------------------------|-------------------------|--------------|----------------------------------------|-----------|
| 0 1 1 1 1 1 1 1 1 1 1 1 1 1 1 1 1 1 1 1                                                                                                                                                                                                                                                                                                                                                                                                                                                                                                                                                                                                                                                                                                                                                                                                                                                                                                                                                                                                                                                                                                                                                                                                                                                                                                                                                                                                                                                                                                                                                                                                                                                                                                                                                                                                                                                                                                                                                                                                                                                                                       |                         | 1 Mile       | 3 Mile                                 | 5 Mile    |
| Borgfeld Dr E Bargfeld O, 32,160                                                                                                                                                                                                                                                                                                                                                                                                                                                                                                                                                                                                                                                                                                                                                                                                                                                                                                                                                                                                                                                                                                                                                                                                                                                                                                                                                                                                                                                                                                                                                                                                                                                                                                                                                                                                                                                                                                                                                                                                                                                                                              | Population              | 7,648        | 82,991                                 | 159,938   |
| Timberwood Park                                                                                                                                                                                                                                                                                                                                                                                                                                                                                                                                                                                                                                                                                                                                                                                                                                                                                                                                                                                                                                                                                                                                                                                                                                                                                                                                                                                                                                                                                                                                                                                                                                                                                                                                                                                                                                                                                                                                                                                                                                                                                                               | Median Age              | 35.3         | 35.6                                   | 37.1      |
| A Second | Avg Household Size      | 2.5          | 2.9                                    | 2.7       |
| Canyon                                                                                                                                                                                                                                                                                                                                                                                                                                                                                                                                                                                                                                                                                                                                                                                                                                                                                                                                                                                                                                                                                                                                                                                                                                                                                                                                                                                                                                                                                                                                                                                                                                                                                                                                                                                                                                                                                                                                                                                                                                                                                                                        | Median Household Income | \$102,956    | \$104,502                              | \$100,196 |
| Springs<br>Golf Club 18,221 Antonio                                                                                                                                                                                                                                                                                                                                                                                                                                                                                                                                                                                                                                                                                                                                                                                                                                                                                                                                                                                                                                                                                                                                                                                                                                                                                                                                                                                                                                                                                                                                                                                                                                                                                                                                                                                                                                                                                                                                                                                                                                                                                           |                         |              | 82,991 159,938<br>35.6 37.1<br>2.9 2.7 |           |
| 15,012                                                                                                                                                                                                                                                                                                                                                                                                                                                                                                                                                                                                                                                                                                                                                                                                                                                                                                                                                                                                                                                                                                                                                                                                                                                                                                                                                                                                                                                                                                                                                                                                                                                                                                                                                                                                                                                                                                                                                                                                                                                                                                                        |                         | ZONING MAP   |                                        |           |
| Parther 15.147 Spring Story Oak Part 70,360 15,480                                                                                                                                                                                                                                                                                                                                                                                                                                                                                                                                                                                                                                                                                                                                                                                                                                                                                                                                                                                                                                                                                                                                                                                                                                                                                                                                                                                                                                                                                                                                                                                                                                                                                                                                                                                                                                                                                                                                                                                                                                                                            | \                       |              |                                        |           |
| 18,735<br>18,567<br>60,815<br>17,080                                                                                                                                                                                                                                                                                                                                                                                                                                                                                                                                                                                                                                                                                                                                                                                                                                                                                                                                                                                                                                                                                                                                                                                                                                                                                                                                                                                                                                                                                                                                                                                                                                                                                                                                                                                                                                                                                                                                                                                                                                                                                          | MF-25                   | 11.70014     |                                        |           |