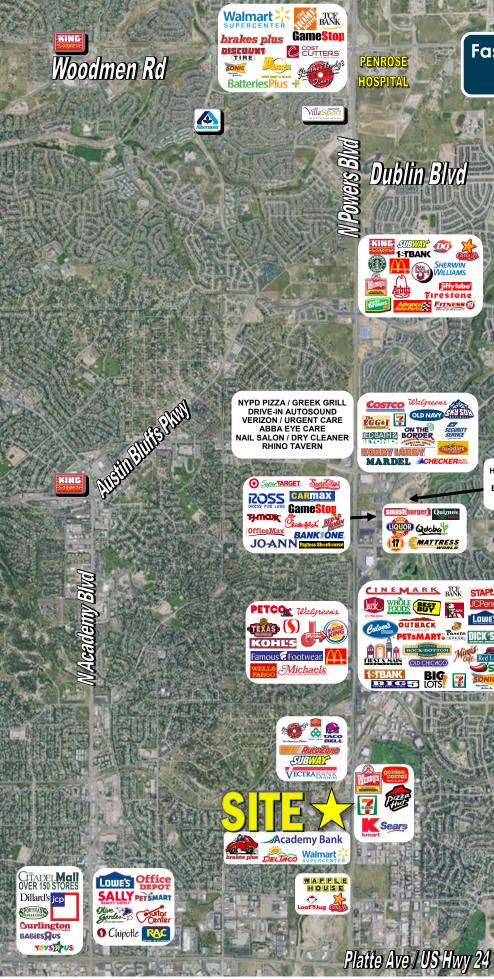

# Fastest Growing Retail Corridor in Colorado Springs!

**Dublin Blvd** 

| KINE<br>Sooper | ् <u>राष्ट्र</u><br>15TB/ |             | Calle            |
|----------------|---------------------------|-------------|------------------|
|                | AA (                      |             | RWIN<br>IAMS.    |
| Wenny's        | Arhus                     | J<br>11     | y lube'          |
| Hakes          | Advanc<br>Auto Part       | Fires<br>Em | tone<br>vess (2) |