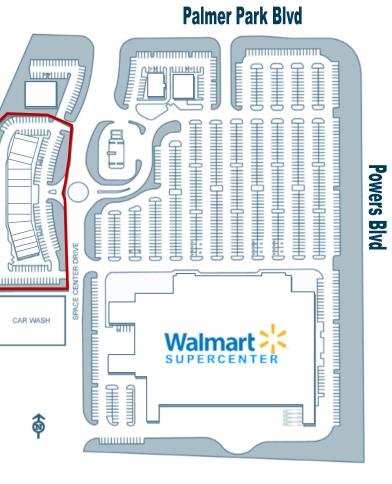

# WALMART SUPERCENTER SHADOW ANCHORED POWERS CORRIDOR RETAIL SPACE

Palmer Park Supercenter is a well-designed retail strip center located in the fastest growing retail corridor in Colorado Springs. This high -quality center provides excellent visibility to Powers Blvd and easy access is provided by a lighted, full movement intersection. The Walmart Supercenter shadow anchor is one of the top producing Walmart Supercenters in the state and draws secure, long-term daily traffic to the property. The project is surrounded by national and highly recognizable local businesses as well as a densely populated residential demographic, including its proximity to Peterson Air Force Base which services over 18,000 total personnel. With a strong leasing history, tenant retention and preferred location, Palmer Park Supercenter is a solid location for a retail business.

PARKING 115 Spaces (5/1,000) WALMART CROSS-EASEMENT

PARCEL SIZE 2.36 ACRES (102,802 SF)