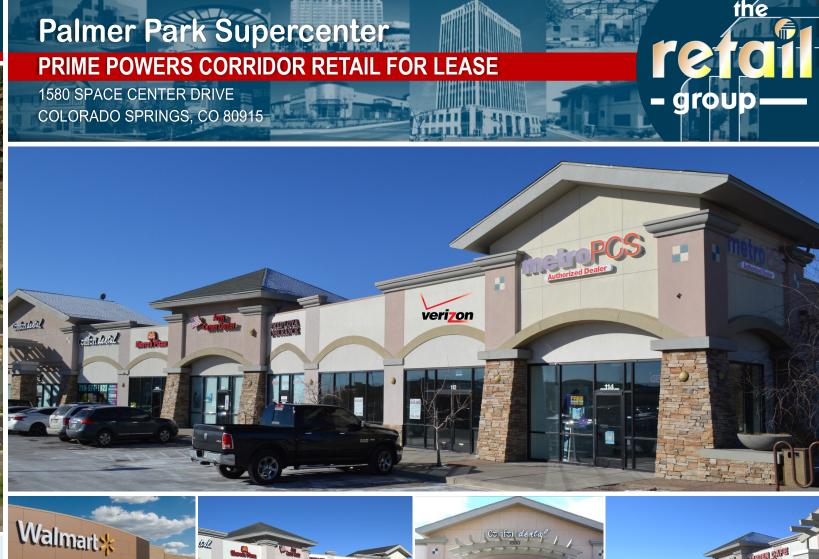

# **Palmer Park Supercenter**

# WALMART SUPERCENTER SHADOW ANCHORED POWERS CORRIDOR RETAIL SPACE

Palmer Park Supercenter is a well-designed retail strip center located in the fastest growing retail corridor in Colorado Springs. This high -quality center provides excellent visibility to Powers Blvd and easy access is provided by a lighted, full movement intersection. The Walmart Supercenter shadow anchor is one of the top producing Walmart Supercenters in the state and draws secure, long-term daily traffic to the property. The project is surrounded by national and highly recognizable local businesses as well as a densely populated residential demographic, including its proximity to Peterson Air Force Base which services over 18,000 total personnel. With a strong leasing history, tenant retention and preferred location, Palmer Park Supercenter is a solid location for a retail business.

> **JOHN WINSOR** johnwinsor@olivereg.com

> > 719.598.3000 / www.olivereg.com

**LEASE RATE** \$26.00/SF NNN

**AVAILABLE SPACE** SUITE 103 - 1,300 SF SUITE 112 - 2,780 SF

**YEAR BUILT** 2003

**PROJECT SIZE** 23,110 SQUARE FEET