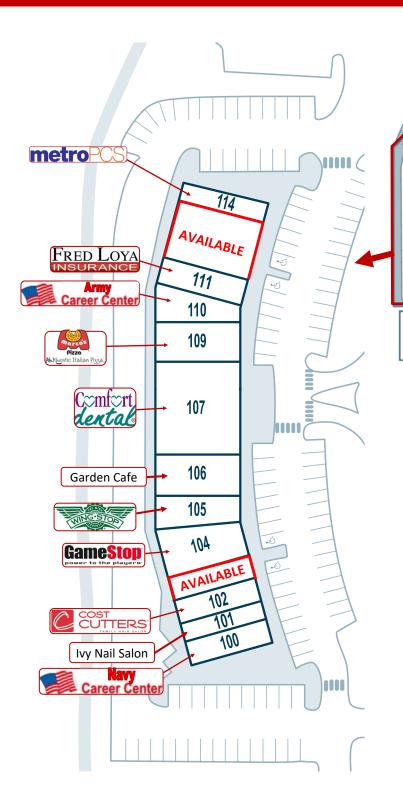

# **Palmer Park Supercenter**

| <u>Tenant</u>              | Suite | SqFt  |
|----------------------------|-------|-------|
| Navy Recruiting Center     | 100   | 1,572 |
| Ivy Nail Salon             | 101   | 1,015 |
| Cost Cutters               | 102   | 1,300 |
| AVAILABLE                  | 103   | 1,300 |
| Game Stop                  | 104   | 1,666 |
| Wing Stop                  | 105   | 1,486 |
| Garden Cafe                | 106   | 1,974 |
| Comfort Dental             | 107   | 3,298 |
| Marco's Pizza              | 109   | 1,293 |
| Army Recruiting Center     | 110   | 1,672 |
| Fred Loya Insurance Agency | 111   | 1,343 |
| AVAILABLE                  | 112   | 2,780 |
| Metro PCS                  | 114   | 1,098 |