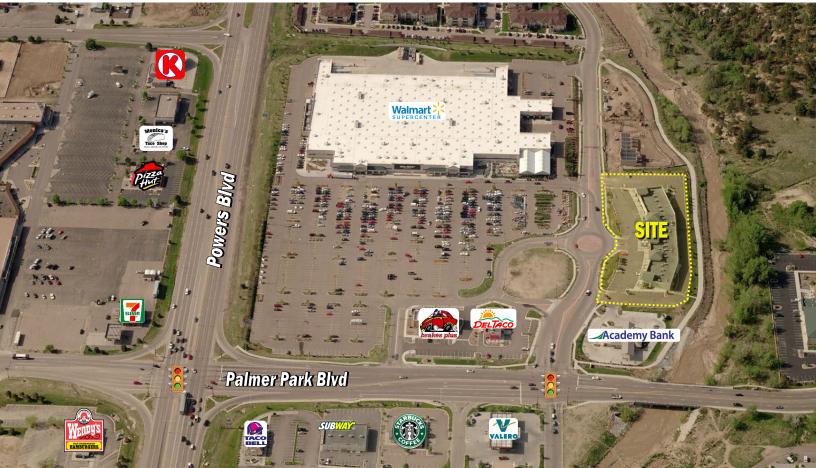

## SHOPPING CENTER HIGHLIGHTS

- ✓ Adjacent to a 210,750 SF Walmart Supercenter
- ✓ One of the state's top producing Walmart Supercenters
- ✓ High Traffic Volumes and Population Density
- ✓ Strong Retail Trade Area
- ✓ Excellent Access and Visibility

# WALMART SUPERCENTER SHADOW ANCHORED POWERS CORRIDOR RETAIL SPACE

Palmer Park Supercenter is a well-designed retail strip center located in the fastest growing retail corridor in Colorado Springs. This high -quality center provides excellent visibility to Powers Blvd and easy access is provided by a lighted, full movement intersection. The Walmart Supercenter shadow anchor is one of the top producing Walmart Supercenters in the state and draws secure, long-term daily traffic to the property. The project is surrounded by national and highly recognizable local businesses as well as a densely populated residential demographic, including its proximity to Peterson Air Force Base which services over 18,000 total personnel. With a strong leasing history, tenant retention and preferred location, Palmer Park Supercenter is a solid location for a retail business.

PARKING 115 Spaces (5/1,000) WALMART CROSS-EASEMENT

PARCEL SIZE 2.36 ACRES (102,802 SF)

## **TRAFFIC COUNTS**

**PALMER PARK & SPACE CENTER** 20,839 (2015 ADT ESTIMATE) POWERS & PALMER PARK 62,907 (2015 ADT ESTIMATE)

**ALEX WINSOR** alexwinsor@olivereg.com