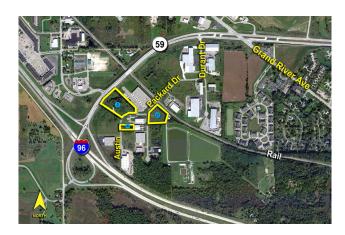

## **LAND** For Sale

**Location:** Packard/Austin

Side of Street:

City: Howell, MI

Park Name: Trans West Industrial Center
Cross Streets: M-59/I-96 Interchange

County: Livingston

| Acreage:        | 0.77 - 6.51 | Improvements:    | N/A |  |  |  |
|-----------------|-------------|------------------|-----|--|--|--|
| Zoning:         | Industrial  | Dimensions:      |     |  |  |  |
| UTILITIES       |             |                  |     |  |  |  |
| Sanitary Sewer: | Yes         | Gas:             | Yes |  |  |  |
| Storm Sewer:    | Yes         | Outside Storage: | No  |  |  |  |
| Water:          | Yes         | Rail Siding:     | No  |  |  |  |
| ADJACENT LAND   |             |                  |     |  |  |  |
| North:          |             | East:            |     |  |  |  |

**Comments:** Fully improved lots for sale. Lot sizes range from 0.77-6.51 acres. Immediate access to I-96.

**Broker: SIGNATURE** ASSOCIATES

Agent(s):

Steve Gordon, (248) 948-0101, sgordon@signatureassociates.com Jim Montgomery, (248) 359-0614, jmontgomery@signatureassociates.com