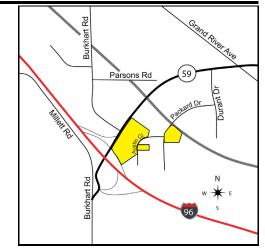

## **LAND** For Sale

**Location:** Packard/Austin

Side of Street:

City: Howell, MI

Park Name: Trans West Industrial Center
Cross Streets: M-59/I-96 Interchange

County: Livingston

| Acreage:        | 0.77 - 6.51 | Improvements:    | N/A |  |  |  |
|-----------------|-------------|------------------|-----|--|--|--|
| Zoning:         | Industrial  | Dimensions:      |     |  |  |  |
| UTILITIES       |             |                  |     |  |  |  |
| Sanitary Sewer: | Yes         | Gas:             | Yes |  |  |  |
| Storm Sewer:    | Yes         | Outside Storage: | No  |  |  |  |
| Water:          | Yes         | Rail Siding:     | No  |  |  |  |
| ADJACENT LAND   |             |                  |     |  |  |  |
| North:          |             | East:            |     |  |  |  |

**Comments:** Fully improved lots for sale. Lot sizes range from 0.77-6.51 acres. Immediate access to I-96.

**Broker: SIGNATURE** ASSOCIATES

Agent(s):

Steve Gordon, (248) 948-0101, sgordon@signatureassociates.com Jim Montgomery, (248) 359-0614, jmontgomery@signatureassociates.com