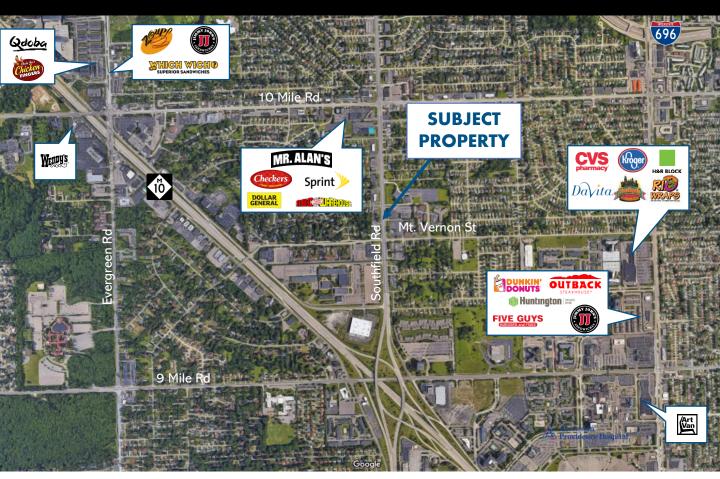

## MARKET INFORMATION

| DEMOGRAPHICS      |           |           |           |
|-------------------|-----------|-----------|-----------|
|                   | 1 Mile    | 3 Miles   | 5 Miles   |
| Population        | 14,551    | 124,952   | 348,436   |
| Households        | 6,447     | 51,365    | 147,971   |
| Median H.H income | \$59,022  | \$54,215  | \$54,324  |
| Median Home value | \$173,411 | \$146,521 | \$157,108 |