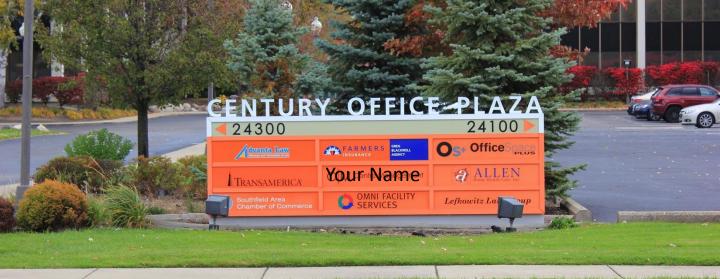

# **FEATURES**

- Upto 18,000SF Available
- 2 Buildings totaling 83,350SF
- Class B Office
- Posibility for high visibility monument or building signage
- Over 80,000 VPD
- Possible outlot development opportunuty
- Easy access to I-696, M-10 and M-39
- Sits on 5.87 Acres
- 5.73/1000 Parking (478 Total Spaces)