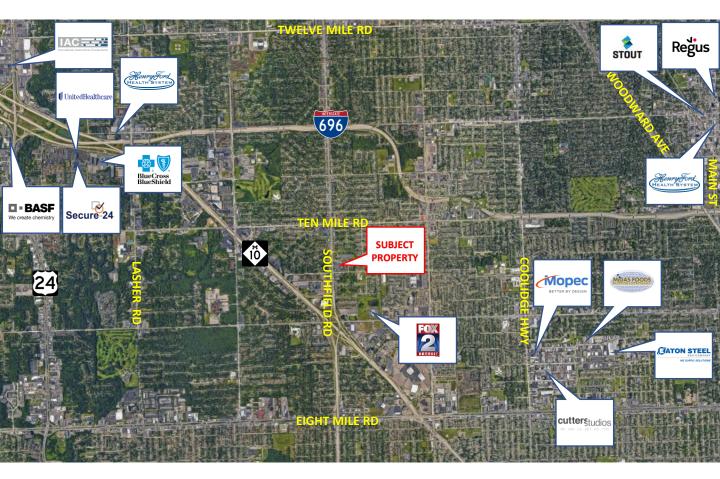

## MARKET INFORMATION

| DEMOGRAPHICS      |           |           |           |
|-------------------|-----------|-----------|-----------|
|                   | 1 Mile    | 3 Miles   | 5 Miles   |
| Population        | 14,551    | 124,952   | 348,436   |
| Households        | 6,447     | 51,365    | 147,971   |
| Median H.H income | \$59,022  | \$54,215  | \$54,324  |
| Median Home value | \$173,411 | \$146,521 | \$157,108 |