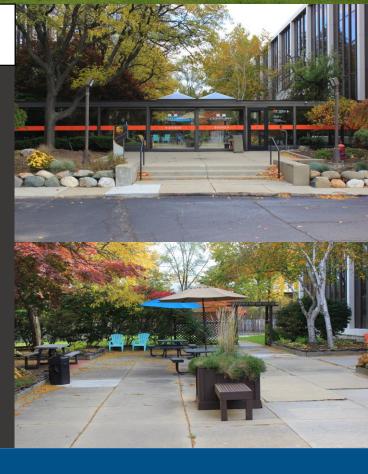

### Jordan Banks

These picturesque office buildings built in 1969 were fully renovated in 1991, and have received a recent facelift. This Plaza is ideally located with quick and easy access to I-696, M-10 and M-39. With traffic on Southfield Rd exceeding 80,000 VPD, this highly visible office plaza featuring floor to ceiling windows is offering competitive lease rates. This building would make an ideal investment or be perfect for an owner-operator requiring flexibility for future expansion.