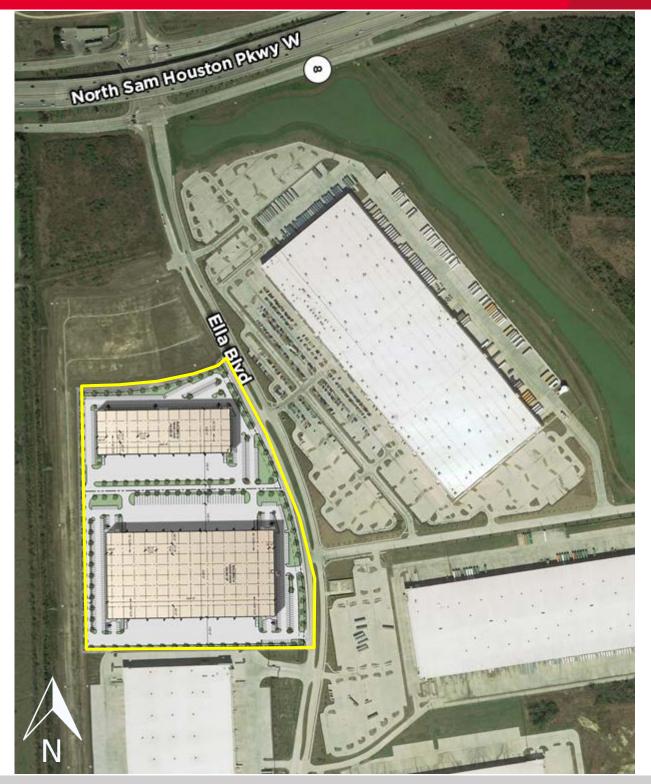

Beltway 8 & I-45 North | Houston, Texas

Pinto Business Park is a dynamic community 13 miles north of downtown Houston and minutes from Bush Intercontinental Airport. This prime location makes it ideal for companies conducting business locally and around the globe.