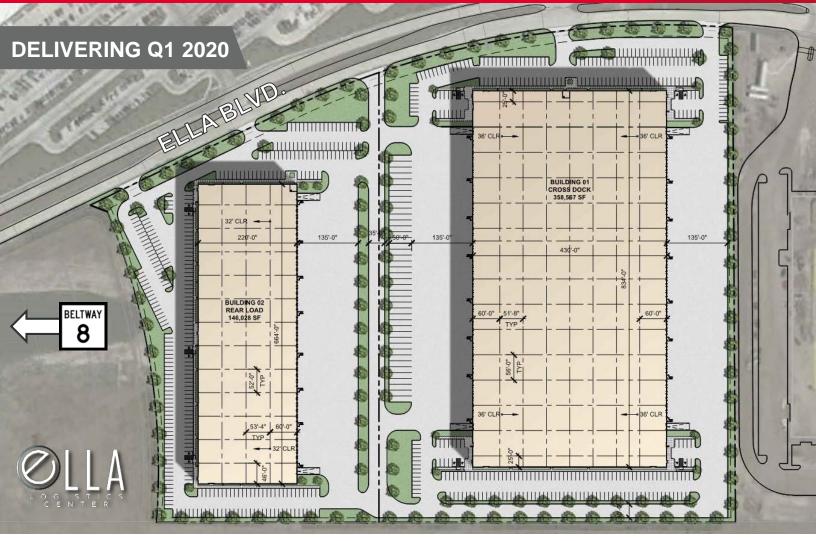

#### New Construction, Class A Buildings Available For Lease in Pinto Business Park

- 146,028 SF Rear Load Space Available
  - 32' clear height
- 358,567 SF Cross Dock Space Available
  - 36' clear height
  - Trailer parking
- ESFR sprinklers in both buildings
- 135' 185' truck courts
- Direct access to Beltway 8 from Ella Blvd
- Convenient access to I-45
- Monument signage available

#### Bldg 2 - Rear Load

- 146,028 SF (divisible)
- 32' clear height
- 135' truck courts
- 317 car spaces
- 52' x 53'-4" column spacing
- 60' speed bays
- ESFR Sprinklers
- Monument signage available

# Bldg 1 - Cross Dock

- 358,567 SF (divisible)
- 36' clear height
- 135' 185' truck courts
- 338 car spaces
- 42 trailer spaces
- 56' x 51'-8" column spacing
- 60' speed bays
- Trailer parking
- ESFR Sprinklers
- Monument signage available