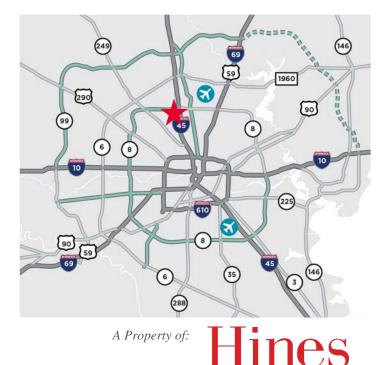

Beltway 8 & I-45 North | Houston, Texas



#### New Construction, Class A Buildings Available For Lease in Pinto Business Park

- 146,028 SF Rear Load Space Available
  - 32' clear height
- 358,567 SF Cross Dock Space Available
  - 36' clear height
  - Trailer parking
- ESFR sprinklers in both buildings
- 135' 185' truck courts
- Direct access to Beltway 8 from Ella Blvd
- Convenient access to I-45
- Monument signage available



For more information, please contact:

Allison Bergmann Director +1 713 963 2865 allison.bergmann@cushwake.com Jim Foreman Executive Director +1 713 963 2824 jim.foreman@cushwake.com 1330 Post Oak Boulevard, Ste. 2700 Houston, Texas 77056 phone: +1 713 877 1700 cushmanwakefield.com



Beltway 8 & I-45 North | Houston, Texas



#### Bldg 2 - Rear Load

- 146,028 SF (divisible)
- 32' clear height
- 135' truck courts
- 317 car spaces
- 52' x 53'-4" column spacing
- 60' speed bays
- ESFR Sprinklers
- Monument signage available

# Bldg 1 - Cross Dock

- 358,567 SF (divisible)
- 36' clear height
- 135' 185' truck courts
- 338 car spaces
- 42 trailer spaces
- 56' x 51'-8" column spacing
- 60' speed bays
- Trailer parking
- ESFR Sprinklers
- Monument signage available

For more information, plea