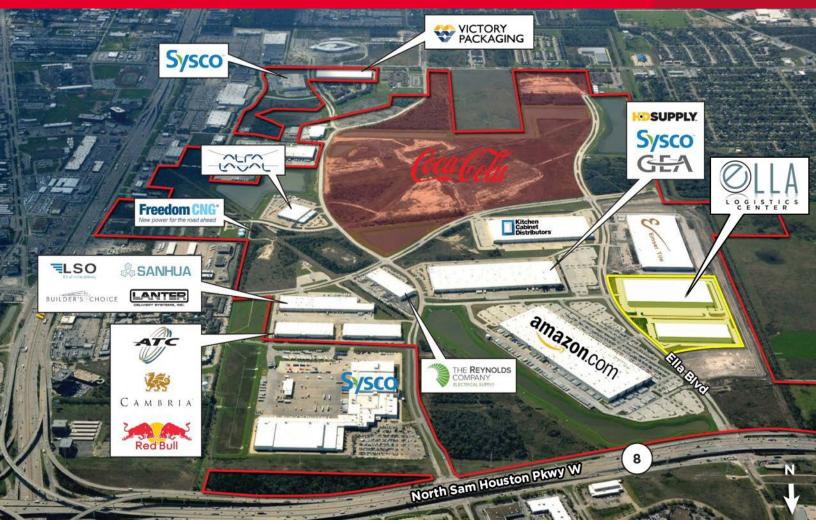

Beltway 8 & I-45 North | Houston, Texas

Pinto Business Park is a dynamic community 13 miles north of downtown Houston and minutes from Bush Intercontinental Airport. This prime location makes it ideal for companies conducting business locally and around the globe.

#### **PARK FEATURES**

- Deed restricted, master planned business park
- 971 total acres / 665 net acres
- Off-site master- planned detention is in place
- Outside 500-year flood plain
- On site compressed natural gas fueling station within the park
- 11 park ingress/egress points
- Excellent visibility and access from Beltway 8 and I-45
- Exceptional, secure class A corporate park location