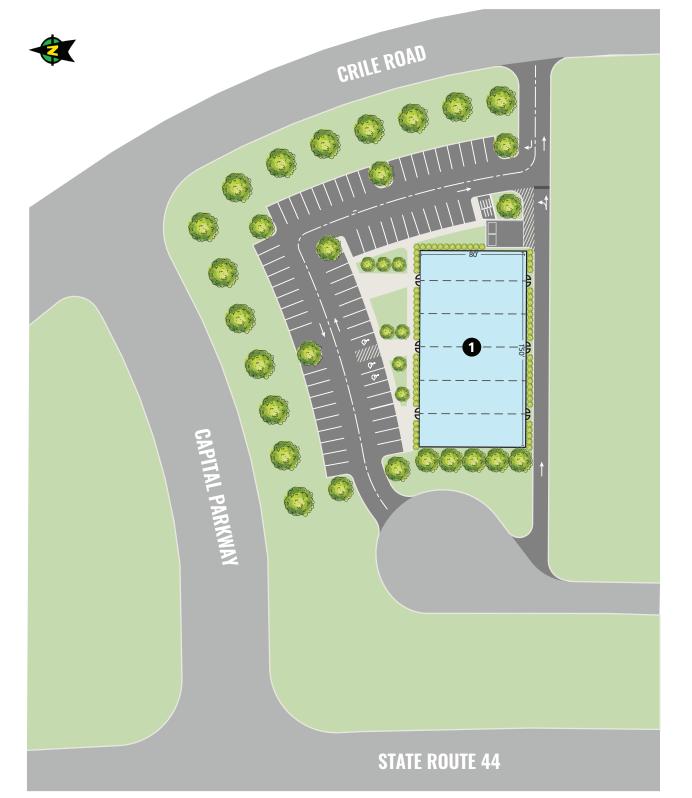

#### HIGHLIGHTS

- AVAILABLE: 1,600 to 12,000 SF in a new retail development
- Located adjacent to Interstate 90 at the new Capital Parkway Interchange within one-half mile of Concord Township's new medical hub, including Lake Health TriPoint Medical Center and University Hospitals Concord Health Center
- Signalized access and excellent visibility from Route 44 (Auburn Road)
- Area retailers include Starbucks, Chipotle, McDonald's, Waffle House, Great Clips, Sunny Street Cafe, Beer Head, Discount Drug Mart, and more
- Zoned for commercial use

| Le   | ased Available        | Neg Lease      |  |
|------|-----------------------|----------------|--|
| UNIT | TENANT                | SIZE (SQ. FT.) |  |
| 1    | Available (divisible) | 1,600 - 12,000 |  |
|      |                       |                |  |
|      |                       |                |  |
|      |                       |                |  |
|      |                       |                |  |