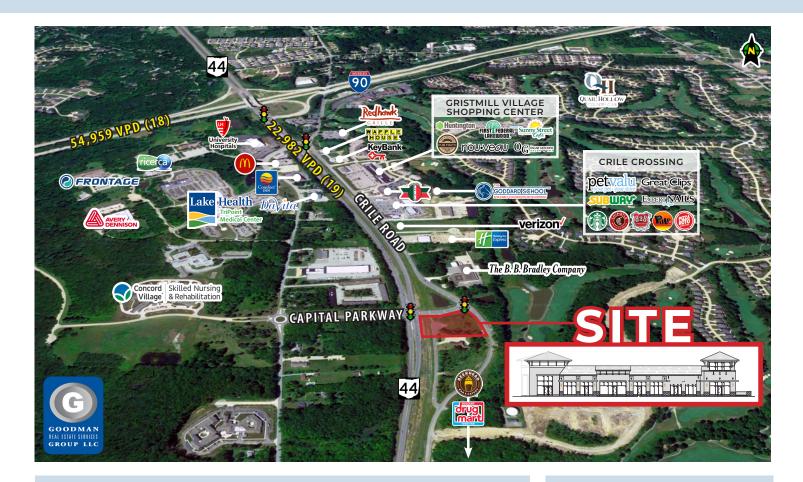

#### HIGHLIGHTS

- AVAILABLE: 1,600 to 12,000 SF in a new retail development
- Located adjacent to Interstate 90 at the new Capital Parkway Interchange within one-half mile of Concord Township's new medical hub, including Lake Health TriPoint Medical Center and University Hospitals Concord Health Center
- Signalized access and excellent visibility from Route 44 (Auburn Road)
- Area retailers include Starbucks, Chipotle, McDonald's, Waffle House, Great Clips, Sunny Street Cafe, Beer Head, Discount Drug Mart, and more
- Zoned for commercial use

#### DEMOGRAPHICS

| POPULATION            | 3 MILE    | 5 MILE   | 7 MILE   |
|-----------------------|-----------|----------|----------|
| 2024 Projection       | 19,578    | 60,842   | 116,494  |
| 2019 Estimate         | 19,578    | 60,842   | 116,494  |
|                       |           |          |          |
| INCOME                | 3 MILE    | 5 MILE   | 7 MILE   |
| 2019 Average          | \$114,411 | \$90,560 | \$88,176 |
| 2019 Median           | \$89,170  | \$70,157 | \$68,648 |
|                       |           |          |          |
| DAYTIME<br>POPULATION | 3 MILE    | 5 MILE   | 7 MILE   |
| 2019 Employees        | 4,107     | 25,710   | 57,060   |
|                       |           |          |          |