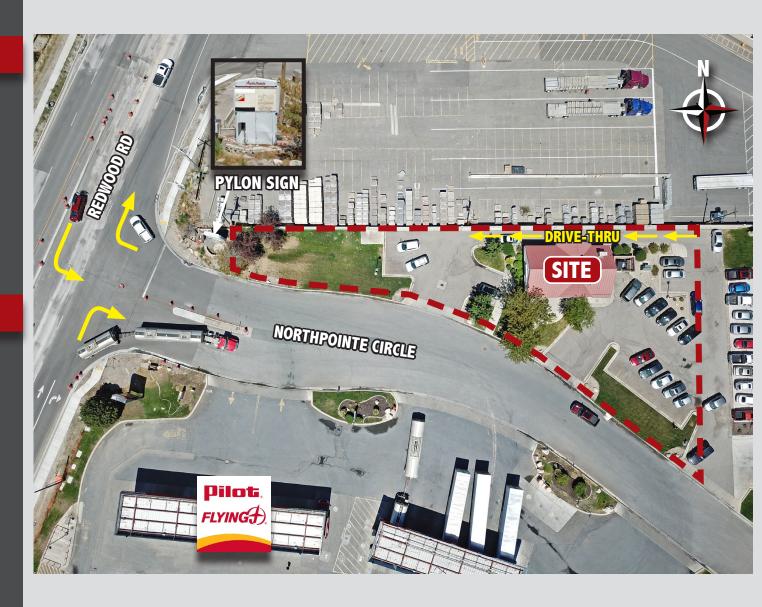

## **▽ FEATURES**

- □ Zoning: General Commercial
- □ Existing Kitchen & Drive-thru
- ¬ Pylon Signage on Redwood
- ☐ Easy Access to I-215 & I-15