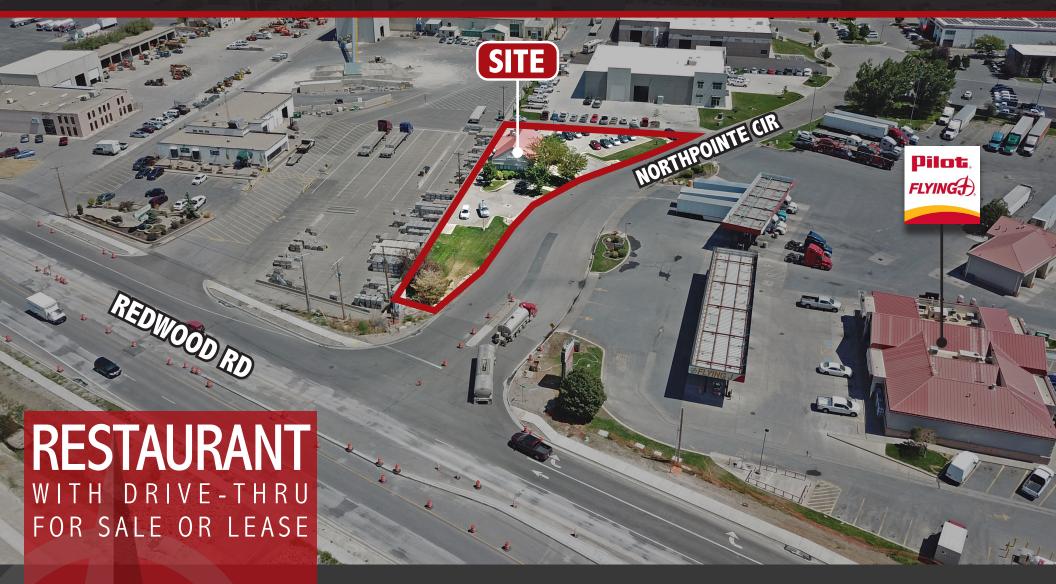

### **☑** SUMMARY

✓ Building Size: 1,550 SF

✓ Lot Size: 0.50 Acres

✓ Sale Price: \$410,000

✓ Lease Rate: \$18 PSF

## **▽ FEATURES**

- □ Zoning: General Commercial
- □ Existing Kitchen & Drive-thru
- ¬ Pylon Signage on Redwood
- ☐ Easy Access to I-215 & I-15