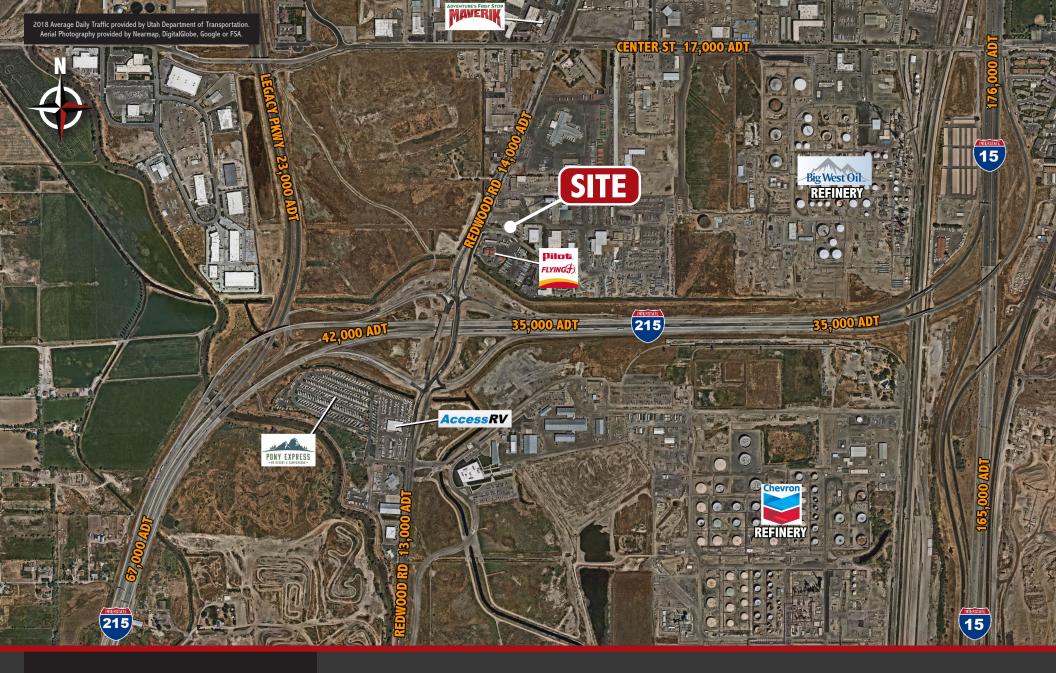

## **▽ FEATURES**

- □ Zoning: General Commercial
- □ Existing Kitchen & Drive-thru
- ¬ Pylon Signage on Redwood
- ☐ Easy Access to I-215 & I-15