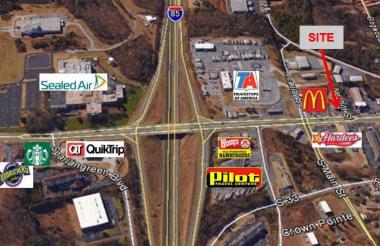

## 1388 East Main Street, Duncan

DUNCAN, SC 29349

SITE ANALYSIS

COMMERCIAL SALES

DEVELOPMENT

- 3.596+/- SF RESTAURANT SPACE
- 1.5+/- ACRES
- CONVENIENTLY LOCATED ON HIGHWAY 290 NEAR I-85 (EXIT 63)
- HIGH TRAFFIC COUNTS
   HIGHWAY 290 19,294 CPD
   INTERSTATE 85 85,470 CPD
- 45 STRIPED PARKING SPACES WITH ADDITIONAL TRUCK PARKING IN REAR
- 190' FRONTAGE ON HIGHWAY 290
- AMPLE PARKING
- NEIGHBORING BUSINESSES INCLUDE MCDONALDS, HARDEE'S & WENDY'S