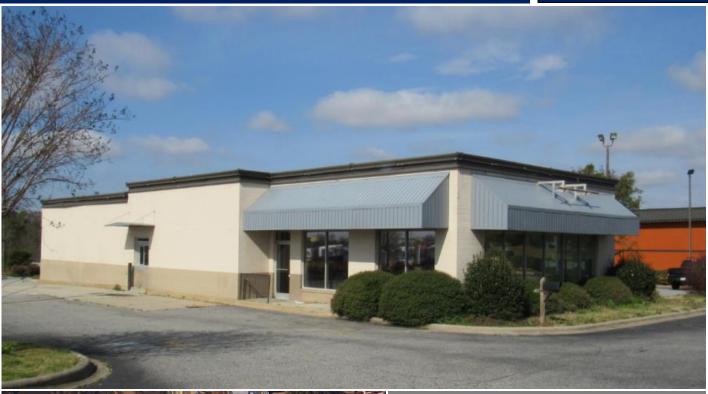

FOR LEASE: FORMER BOJANGLES

## 1388 East Main Street, Duncan

DUNCAN, SC 29349

SITE ANALYSIS

COMMERCIAL SALES

DEVELOPMENT

- 3.596+/- SF RESTAURANT SPACE
- 1.5+/- ACRES
- CONVENIENTLY LOCATED ON HIGHWAY 290 NEAR I-85 (EXIT 63)
- HIGH TRAFFIC COUNTS
   HIGHWAY 290 19,294 CPD
   INTERSTATE 85 85,470 CPD
- 45 STRIPED PARKING SPACES WITH ADDITIONAL TRUCK PARKING IN REAR
- 190' FRONTAGE ON HIGHWAY 290
- AMPLE PARKING
- NEIGHBORING BUSINESSES INCLUDE MCDONALDS, HARDEE'S & WENDY'S