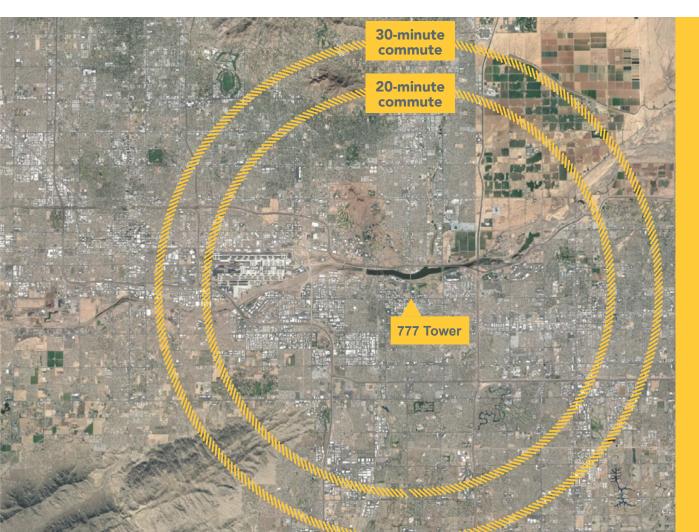

### 75% Millennials

Downtown Tempe has the highest Millennial population (75%) over any of Metro Phoenix's other urban communities. (Downtown Phoenix: 36%, South Scottsdale: 16%).

44%

of the total Metro Phoenix population can be reached within a 30-minute drive from the Rural Road and University Drive intersection.

60%

of the working population of Metro Phoenix is within a 20-minute commute.

University Realty

+1 602 282 6323 JLL.COM