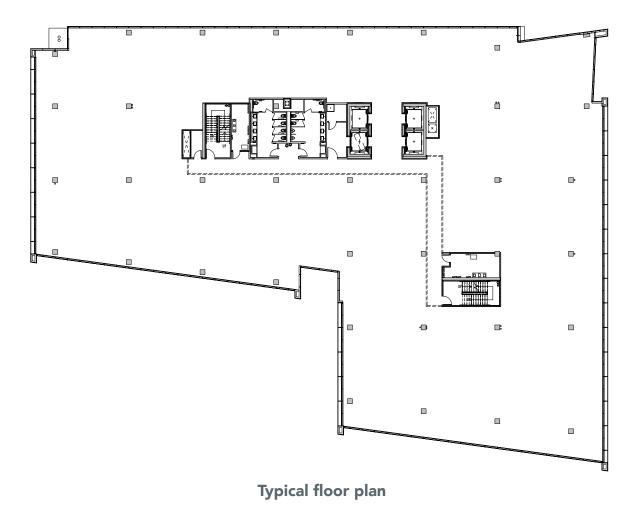

# 777 Tower at Novus (Building One) 6 stories 160,907 rentable square feet of office 8,316 square feet of retail on ground floor **Rural Road**

**University Drive** 