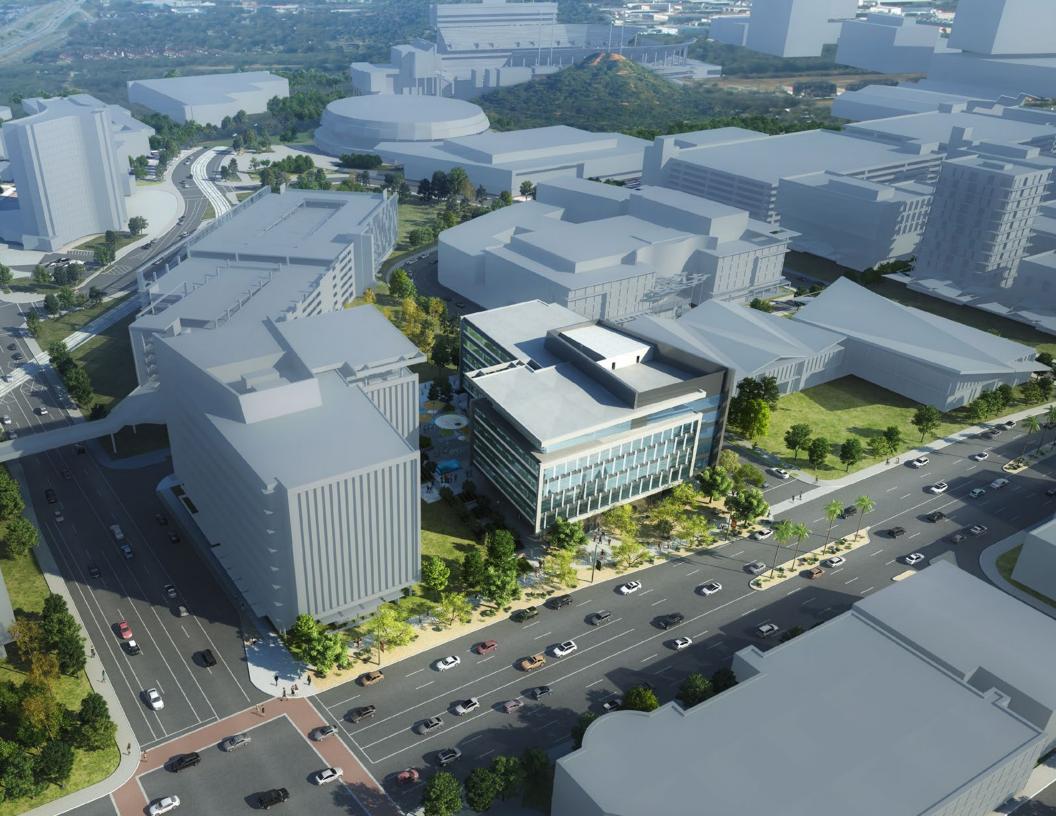

### 777 S. Novus Place, Tempe

Situated at the geographic center of Greater Phoenix, 777 Tower offers 160,907 rentable square feet of new office space with 8,316 square feet of ground floor retail. Strategically positioned in the heart of Downtown Tempe, on the campus of Arizona State University, 777 Tower is convenient to a variety of retail and dining options including coffee shops, bistros, restaurants and hotels.

### Centrally located on ASU's campus

#1 Most Innovative School in the U.S. from 2015-2019 by U.S. News & World Report

### **Corporate campus**

777 Tower at Novus is the first of three office buildings in the corporate mixed-use campus

Centrally located in Tempe with light rail access across the street