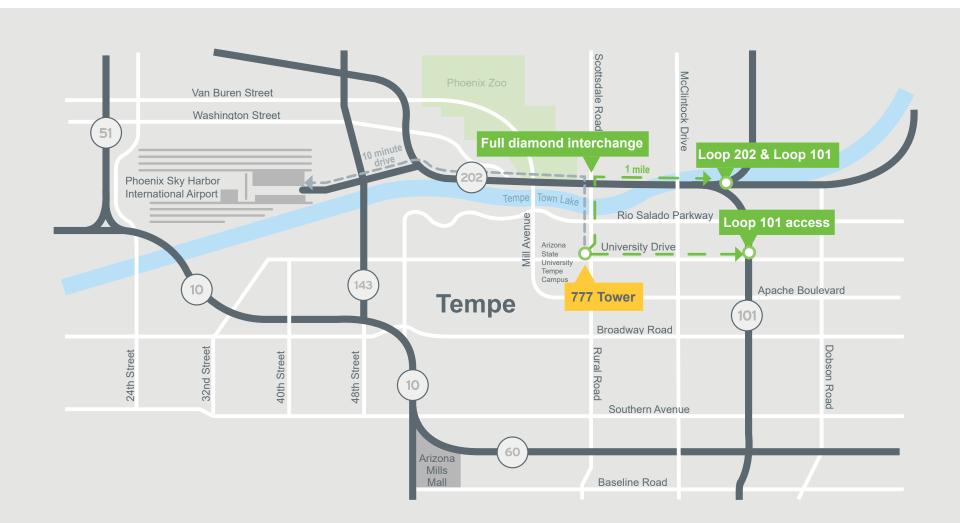

### **Corporate campus**

777 Tower at Novus is the first of three office buildings in the corporate mixed-use campus

Centrally located in Tempe with light rail access across the street