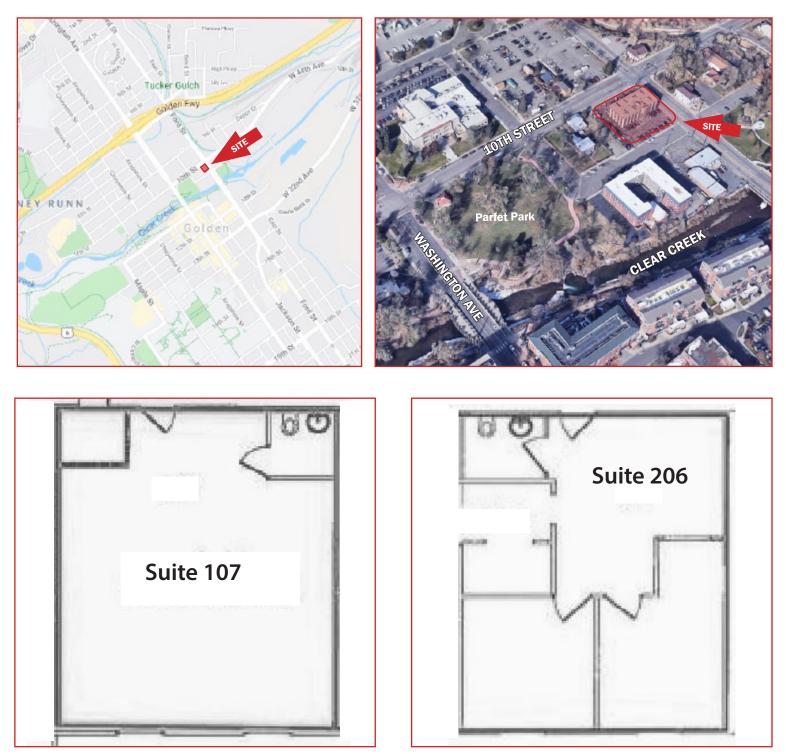

#### PROPERTY SPECIFICATIONS

| Available:     | Suite 206<br>Suite 107 | 592 RSF<br>688 RSF |
|----------------|------------------------|--------------------|
| Lease Rate:    |                        | \$20.00/SF FSG     |
| Year Built:    |                        | 1974               |
| Elevator:      |                        | Yes                |
| Building Area: |                        | 18,851 SF          |