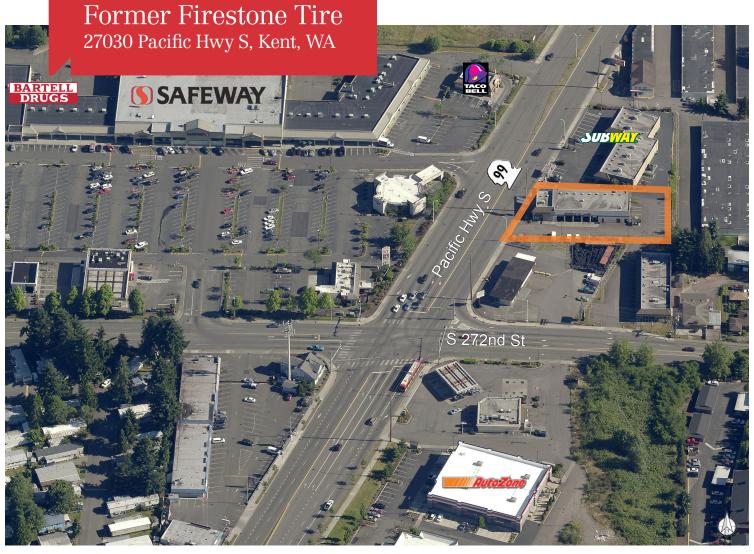

## Former Firestone Tire 27030 Pacific Hwy S, Kent, WA

- 6,600 total SF, stand-alone building
  - 1,300 SF showroom/office
- Landlord will consider dividing the space for the right tenant
- 22,716 SF lot
- 10 service bays (8 with lifts)
- 34 striped parking stalls
- Monument signage
- Lease rate: \$15.00 PSF, NNN
- Available now
- Asking price: \$1,125,000