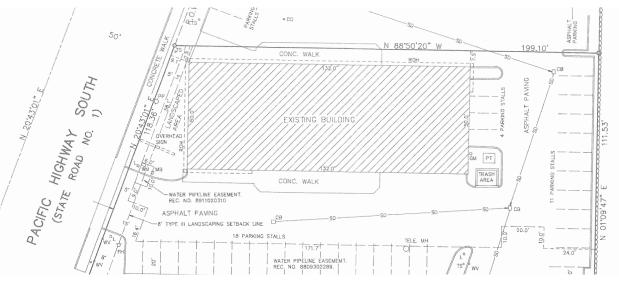

## Former Firestone Tire 27030 Pacific Hwy S, Kent, WA

- 6,600 total SF, stand-alone building
  - 1,300 SF showroom/office
- Landlord will consider dividing the space for the right tenant
- 22,716 SF lot
- 10 service bays (8 with lifts)
- 34 striped parking stalls
- Monument signage
- Lease rate: \$15.00 PSF, NNN
- Available now
- Asking price: \$1,125,000