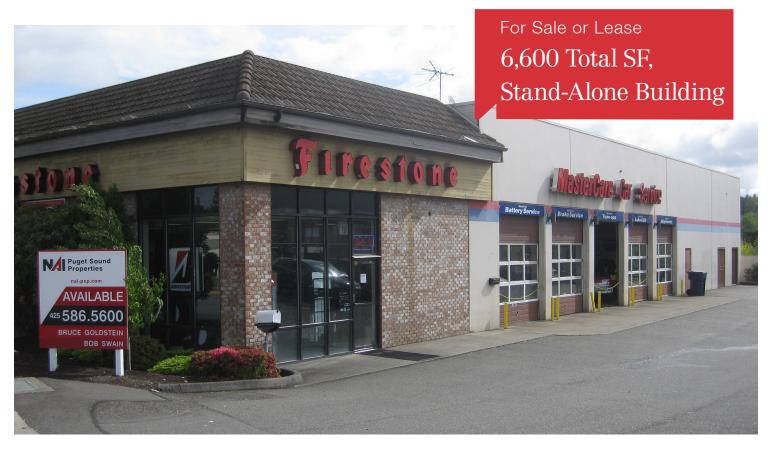

## Former Firestone Tire 27030 Pacific Hwy S, Kent, WA

- 6,600 total SF, stand-alone building
  - 1,300 SF showroom/office
- Landlord will consider dividing the space for the right tenant
- 22,716 SF lot
- 10 service bays (8 with lifts)
- 34 striped parking stalls
- Monument signage
- Lease rate: \$15.00 PSF, NNN
- Available now
- Asking price: \$1,125,000