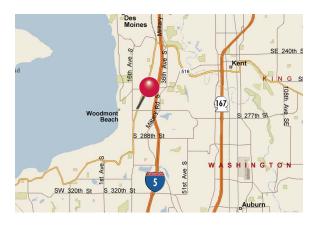

## Former Firestone Tire 27030 Pacific Hwy S, Kent, WA

- 6,600 total SF, stand-alone building
  - 1,300 SF showroom/office
- Landlord will consider dividing the space for the right tenant
- 22,716 SF lot
- 10 service bays (8 with lifts)
- 34 striped parking stalls
- Monument signage
- Lease rate: \$15.00 PSF, NNN
- Available now
- Asking price: \$1,125,000