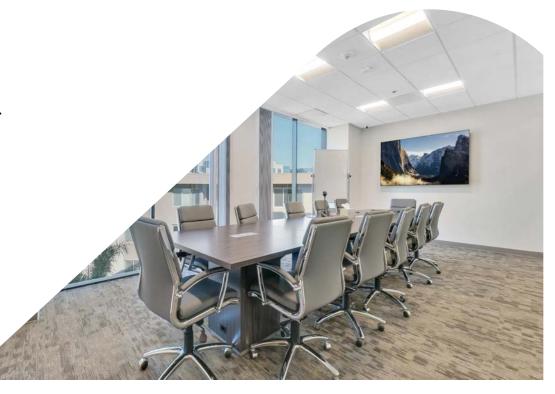

#### **FACILITIES INCLUDED:**

- \* Reception area.
- Large/Small open conference room with open seating.
- 2 kitchens with dining area.
- Inside waiting area with two sofas.
- 9 individual offices equipped with office furniture.
- ❖ 10 TV's in the conference and main area / office.
- Furnished with high-class furniture and refrigerator.
- Cubicle workstation with furniture desk set.
- Approximately 6,417 sq ft rentable area.
- All furniture and TVs remain to the new tenant after the lease is expired.

# **OFFICE GALLERY**