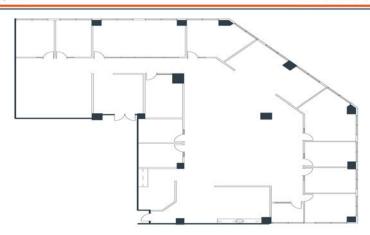

# **OFFICE OVERVIEW**

OLEN POINTE BREA One Pointe Drive, Suite 530 Brea, CA 6,417 Square Feet

Full Service Gross

EXHIBIT "A-1"

26

#### **FACILITIES INCLUDED:**

- \* Reception area.
- Large/Small open conference room with open seating.
- 2 kitchens with dining area.
- Inside waiting area with two sofas.
- 9 individual offices equipped with office furniture.
- ❖ 10 TV's in the conference and main area / office.
- Furnished with high-class furniture and refrigerator.
- Cubicle workstation with furniture desk set.
- Approximately 6,417 sq ft rentable area.
- All furniture and TVs remain to the new tenant after the lease is expired.