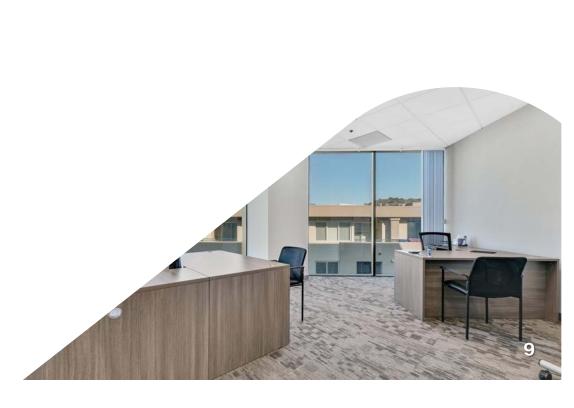

#### **FACILITIES INCLUDED:**

- \* Reception area.
- Large/Small open conference room with open seating.
- 2 kitchens with dining area.
- Inside waiting area with two sofas.
- 9 individual offices equipped with office furniture.
- ❖ 10 TV's in the conference and main area / office.
- Furnished with high-class furniture and refrigerator.
- Cubicle workstation with furniture desk set.
- Approximately 6,417 sq ft rentable area.
- All furniture and TVs remain to the new tenant after the lease is expired.