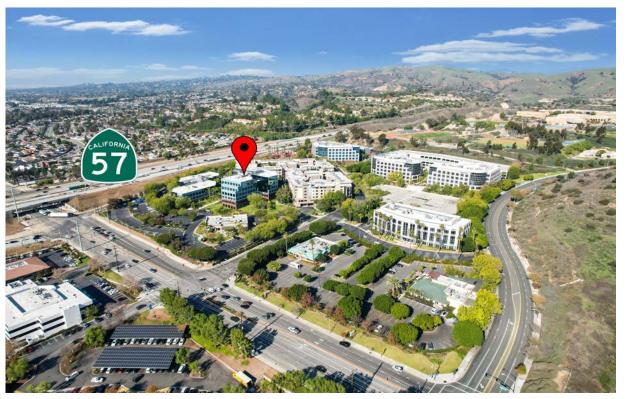

# **LOCATION OVERVIEW**

### **BUILDING AERIAL VIEW**

OLEN POINTE BREA Pointe Drive Brea, CA

EXHIBIT "A"

25

24/7 security patrol officer on duty.

Easy access to Orange freeway (57) at Lambert Road Exit.