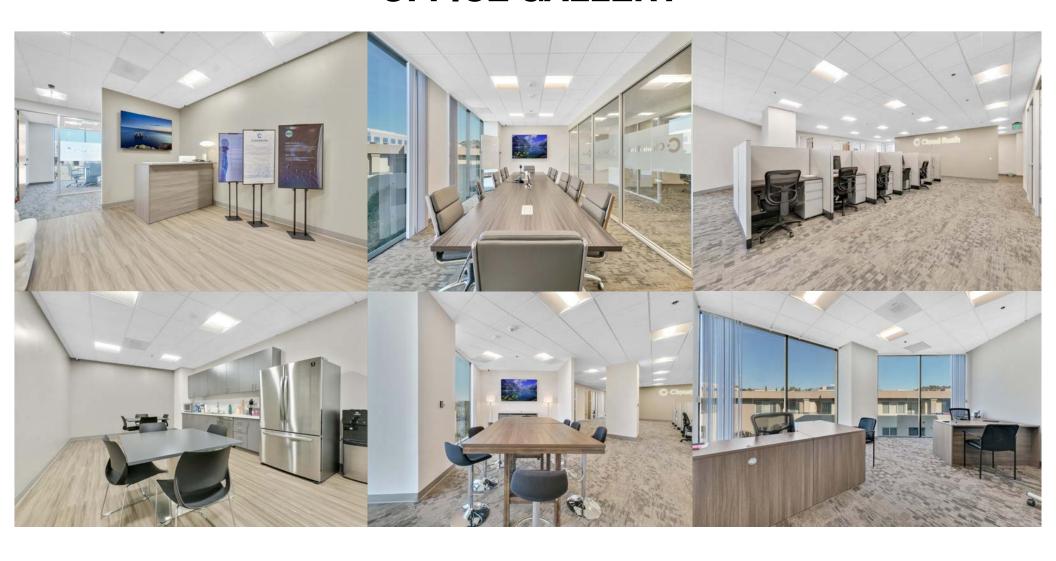

# **OFFICE GALLERY**

#### **FACILITIES INCLUDED:**

- \* Reception area.
- Large/Small open conference room with open seating.
- 2 kitchens with dining area.
- Inside waiting area with two sofas.
- 9 individual offices equipped with office furniture.
- ❖ 10 TV's in the conference and main area / office.
- Furnished with high-class furniture and refrigerator.
- Cubicle workstation with furniture desk set.
- Approximately 6,417 sq ft rentable area.
- All furniture and TVs remain to the new tenant after the lease is expired.