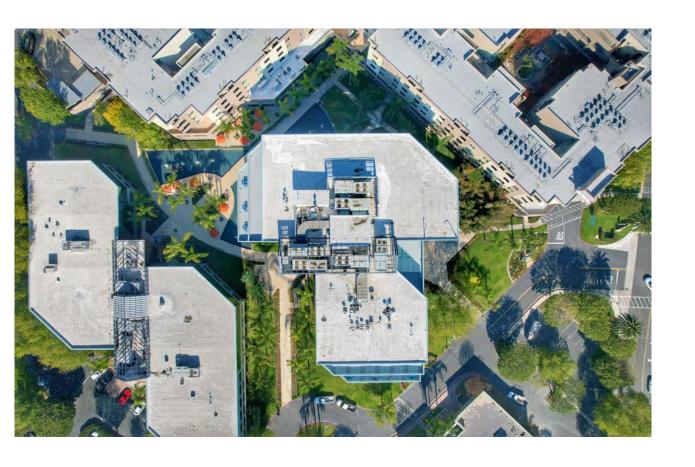

to the new tenant after the lease is expired.





### OFFICE FOR SUBLEASE

#### **TERMS & CONDITION:**

- ❖ Sublease 16 months starting January 2023 to May 31, 2024.
- ❖ 2 months of security deposit with 1<sup>st</sup> month rent.
- ❖ The sublessor will provide a discount of \$4,000 per month until the sublease is expired. Thus, the rent will be \$12,299.11 per month.
- New tenant will comply the existing rules / agreement from Olen Point Brea Corp.
- Move in ready. NO tenant improvement shall be provided from the sublessor.



### **DIVERSE TENANCY**

- **❖**Furniture
- **.**Law
- ❖Mutual Fund
- ❖Financial Office
- **❖I**nsurance
- ❖Asset Management
- ❖Performing Arts



# **LOCATION OVERVIEW**



### **BUILDING AERIAL VIEW**

OLEN POINTE BREA Pointe Drive Brea, CA



EXHIBIT "A"

25





# **BUILDING AERIAL VIEW**

# **OFFICE OVERVIEW**

OLEN POINTE BREA One Pointe Drive, Suite 530 Brea, CA 6,417 Square Feet

Full Service Gross



EXHIBIT "A-1"

26



# **OFFICE GALLERY**