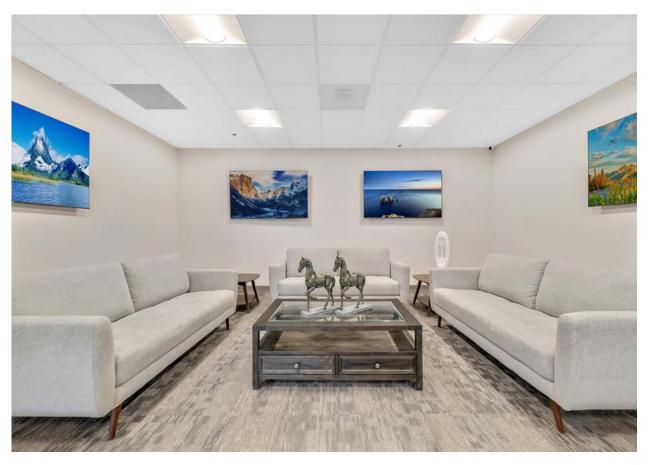

#### **FACILITIES INCLUDED:**

- \* Reception area.
- Large/Small open conference room with open seating.
- 2 kitchens with dining area.
- Inside waiting area with two sofas.
- 9 individual offices equipped with office furniture.
- ❖ 10 TV's in the conference and main area / office.
- Furnished with high-class furniture and refrigerator.
- Cubicle workstation with furniture desk set.
- Approximately 6,417 sq ft rentable area.
- All furniture and TVs remain to the new tenant after the lease is expired.

# **OFFICE GALLERY**