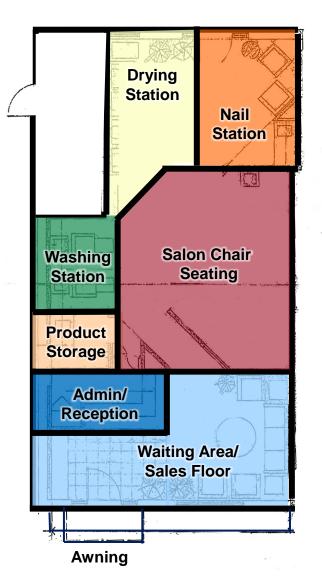

#### SALON FLOOR PLAN & PHOTOS

Suite 158 Size: 830 SF

\*Furniture, Fixtures & Equipment Not Included

Independently Owned and Operated / A Member of the Cushman & Wakefield Alliance

Suite 120 Size: 1,870 SF