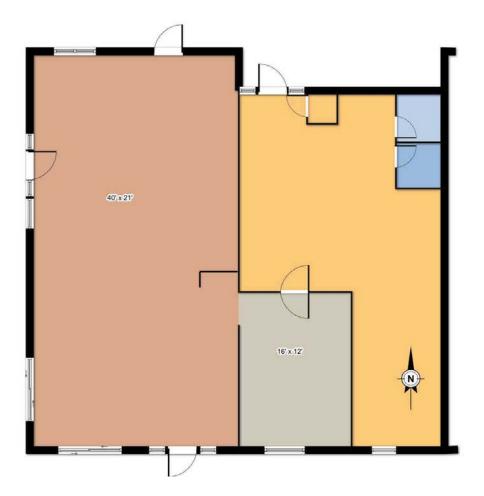

#### SALON FLOOR PLAN & PHOTOS

Suite 158 Size: 830 SF

\*Furniture, Fixtures & Equipment Not Included

Independently Owned and Operated / A Member of the Cushman & Wakefield Alliance

Suite 120 Size: 1,870 SF