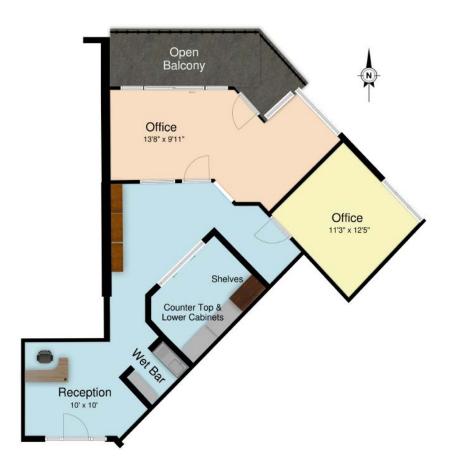

#### FLOOR PLANS

Suite 212 Size: 900 SF

Independently Owned and Operated / A Member of the Cushman & Wakefield Alliance