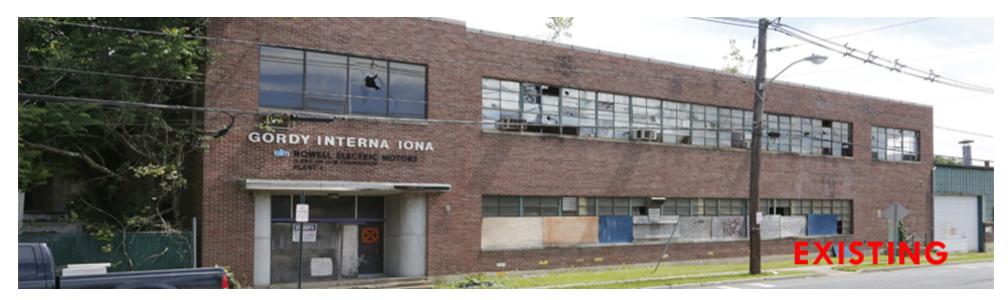

INDUSTRIAL PROPERTY FO

FOR LEASE

# ±118,000 SF INDUSTRIAL FACILITY

900 North Avenue, Plainfield, NJ 07062

For More Information, Contact the Exclusive Brokers

 JASON M. CRIMMINS, CCIM, SIOR
 President
 jmcrimmins@blauberg.com
 973.379.6644 x122

 ALESSANDRO (ALEX) CONTE, CCIM, SIOR
 Executive Vice President
 aconte@blauberg.com
 973.379.6644 x131

 PETER J. MURANO, JR., SIOR
 Senior Executive Director
 pjmurano@blauberg.com
 973.379.6644 x114

 MICHAEL F. SCHIPPER, SIOR
 Senior Executive Director
 mschipper@blauberg.com
 973.379.6644 x146



830 Morris Turnpike, Suite 201, Short Hills, NJ 07078 www.blauberg.com

## ±118,000 SF INDUSTRIAL FACILITY

900 North Avenue, Plainfield, NJ 07062



### LOCATION DESCRIPTION

Approx. 4.5 Miles to I-78 Approx. 12.3 Miles to Garden State Parkway Approx. 17 Miles to Goethals Bridge Approx. 17.4 Miles to Newark Liberty International Airport Approx. 24.7 Miles to Holland Tunnel Approx. 27.9 Miles to Lincoln Tunnel

### **OFFERING SUMMARY**

| Lease Rate:    | \$10.00 SF/yr (Modified Gross) |
|----------------|--------------------------------|
| Available SF:  | 13,469 - 118,000 SF            |
| Building Size: | 118,000 SF                     |

### For More Information, Contact the Exclusive Brokers

JASON M. CRIMMINS, CCIM, SIOR President imcrimmins@blauberg.com 973.379.6644 x122 ALESSANDRO (ALEX) CONTE, CCIM, SIOR Executive Vice President aconte@blauberg.com 973.379.6644 x131 PETER J. MURANO, JR., SIOR Senior Executive Director pjmuran