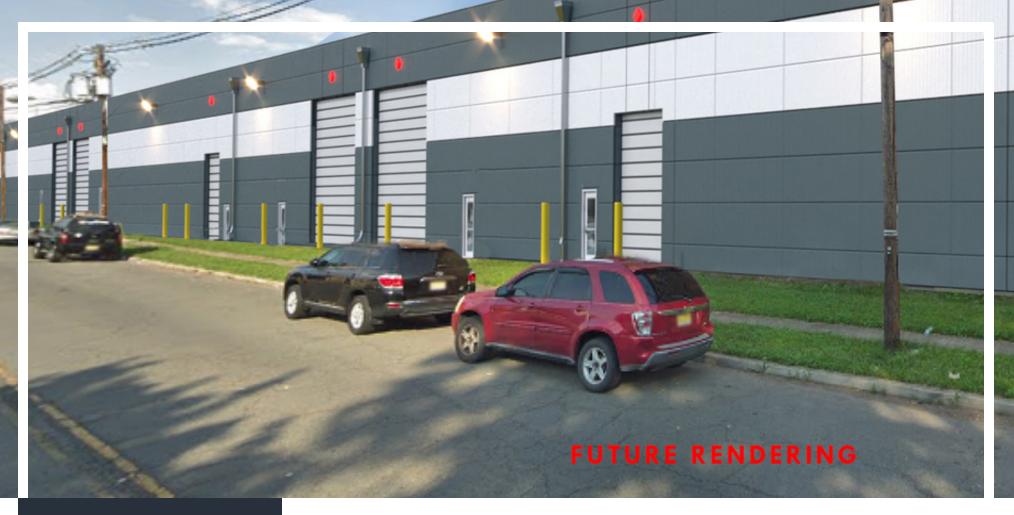

### ±118,000 SF INDUSTRIAL FACILITY

900 North Avenue, Plainfield, NJ 07062

1 825 NORTH AVE - 800'x180' Building Site - OPTION #2 Scale: 1" = 20'-0"

2 S3 825 NORTH AVE - 800'x180' Building Elevation - OPTION #2 Scale: 1" = 20'-0"