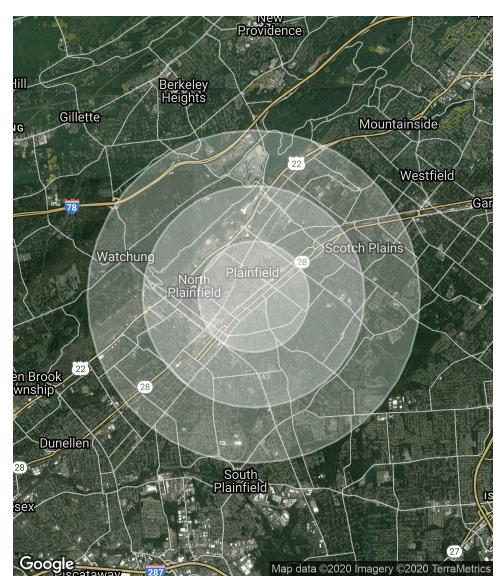

## ±118,000 SF INDUSTRIAL FACILITY

900 North Avenue, Plainfield, NJ 07062

| POPULATION           | 1 MILE | 2 MILES | 3 MILES |
|----------------------|--------|---------|---------|
| Total Population     | 26,619 | 73,767  | 127,370 |
| Average age          | 35.9   | 36.6    | 37.2    |
| Average age (Male)   | 34.3   | 35.0    | 35.7    |
| Average age (Female) | 36.7   | 37.8    | 38.5    |

| HOUSEHOLDS & INCOME | 1 MILE    | 2 MILES   | 3 MILES   |
|---------------------|-----------|-----------|-----------|
| Total households    | 9,468     | 24,993    | 42,875    |
| # of persons per HH | 2.8       | 3.0       | 3.0       |
| Average HH income   | \$63,008  | \$82,304  | \$94,664  |
| Average house value | \$331,349 | \$344,330 | \$374,993 |