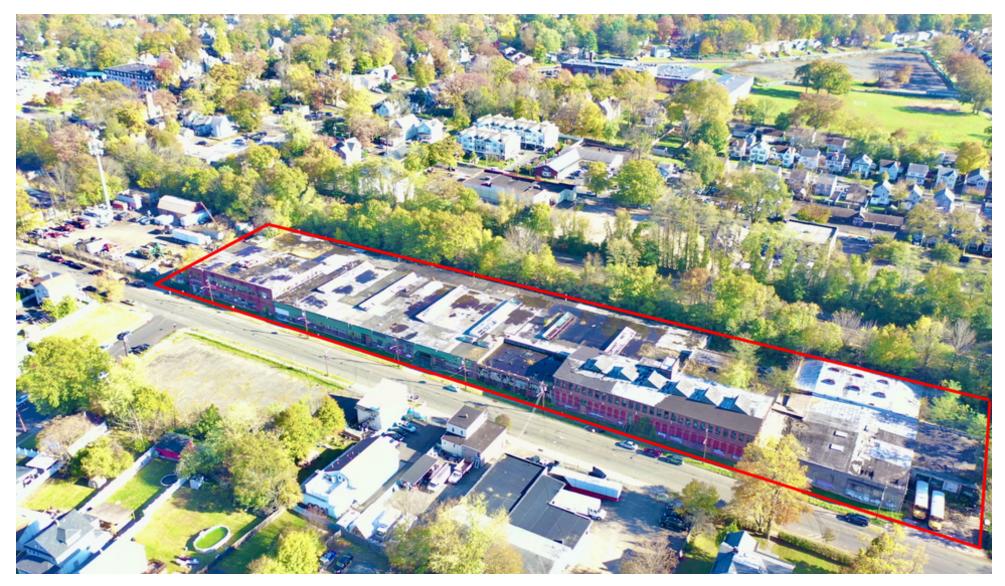

# ±118,000 SF INDUSTRIAL FACILITY

900 North Avenue, Plainfield, NJ 07062

For More Information, Contact the Exclusive Brokers

 JASON M. CRIMMINS, CCIM, SIOR
 President
 jmcrimmins@blauberg.com
 973.379.6644 x122

## ±118,000 SF INDUSTRIAL FACILITY

900 North Avenue, Plainfield, NJ 07062

### **PROPERTY HIGHLIGHTS**

- ±118,000 SF Total Building Size
- Divisible from ±13,469 118,000 SF
- 26 Feet Ceiling Height
- Future Docks: 12 Interior, 4 Exterior (16 in Total)
- LED Lighting, Gas Heat, 91 Parking Spaces