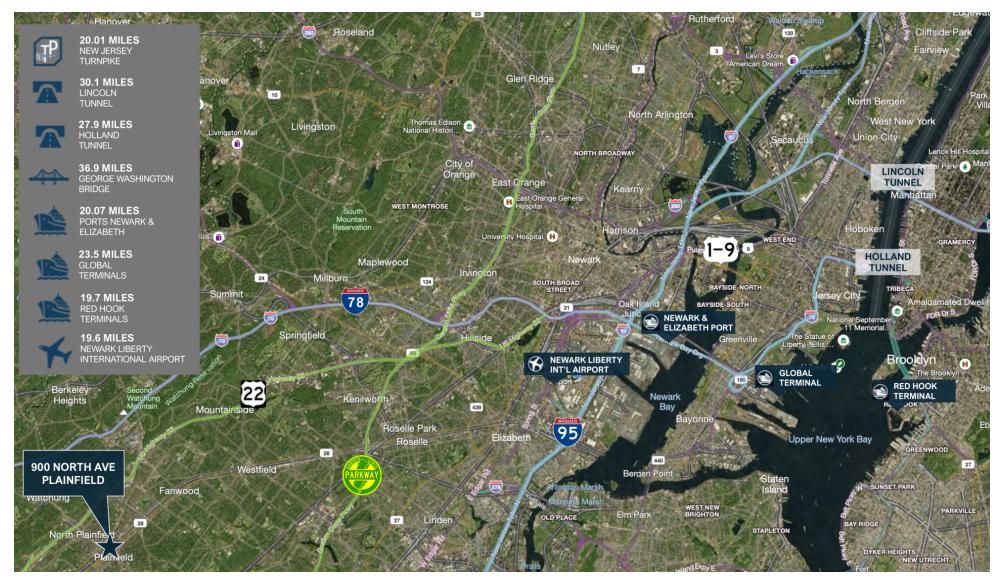

### LOCATION DESCRIPTION

Approx. 4.5 Miles to I-78 Approx. 12.3 Miles to Garden State Parkway Approx. 17 Miles to Goethals Bridge Approx. 17.4 Miles to Newark Liberty International Airport Approx. 24.7 Miles to Holland Tunnel Approx. 27.9 Miles to Lincoln Tunnel