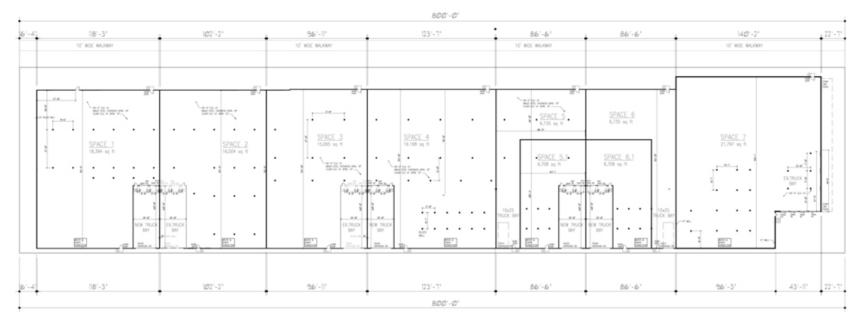

### AVAILABLE SPACES

| SUITE  | TENANT    | SIZE (SF) | LEASE TYPE     | LEASE RATE    | DESCRIPTION              |
|--------|-----------|-----------|----------------|---------------|--------------------------|
| Unit 1 | Available | 18,394 SF | Modified Gross | \$10.00 SF/yr | 2 Interior Loading Docks |
| Unit 2 | Available | 16,004 SF | Modified Gross | \$10.00 SF/yr | 2 Interior Loading Docks |
| Unit 3 | Available | 15,065 SF | Modified Gross | \$10.00 SF/yr | 2 Interior Loading Docks |
| Unit 4 | Available | 19,168 SF | Modified Gross | \$10.00 SF/yr | 2 Interior Loading Docks |
| Unit 5 | Available | 19,168 SF | Modified Gross | \$10.00 SF/yr | 2 Interior Loading Docks |
| Unit 6 | Available | 13,469 SF | Modified Gross | \$10.00 SF/yr | 2 Interior Loading Docks |
| Unit 7 | Available | 21,797 SF | Modified Gross | \$10.00 SF/yr | 4 Exterior Loading Docks |

### ±118,000 SF INDUSTRIAL FACILITY

900 North Avenue, Plainfield, NJ 07062

1 825 NORTH AVE - 800'x180' Building Site - OPTION #2 Scale: 1" = 20'-0"

2 S3 825 NORTH AVE - 800'x180' Building Elevation - OPTION #2 Scale: 1" = 20'-0"