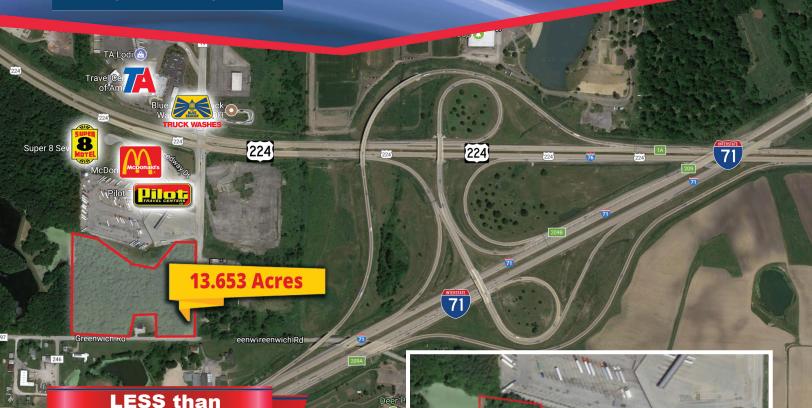

## **Property Highlights**

FOR SALE: \$136,000

- 13.653 Acres
- Zoned Highway Commercial

\$10,000 an Acre

- 768' frontage on Lake Road
- 820' frontage on Greenwich Road
- Only 1/2 mile to I-71 and I-76 Cloverleaf
- Great highway exposure
- Adjacent to large traveler's food and fuel area
- Trucker's and traveler's mecca
- High traffic location with signalized intersection
- 4" high pressure sewer line limited to one user