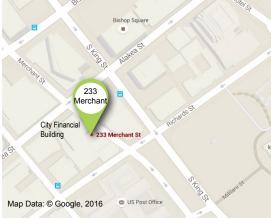

#### **PROPERTY**

| Address    | 233 Merchant Street, Honolulu, HI 96813                                  |
|------------|--------------------------------------------------------------------------|
| Area       | 1,814 RSF                                                                |
| Space      | 3rd Floor                                                                |
| Gross Rent | \$2.25/RSF/Month (DISCOUNTED to \$1.00/RSF/Month for the first 2 months) |