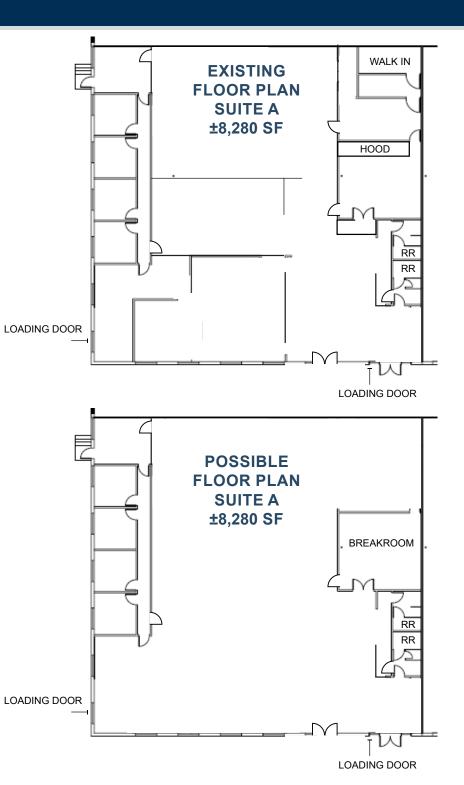

## **PROPERTY FEATURES**

- » Suite A: ± 8,280 square feet available for lease
- » 15% office
- » 100% HVAC
- » 16' 18' clear height
- » 2 loading doors
- » Sprinklers
- » Drive around truck access
- » Excellent access to I-805 and I-15 freeways
- » Zoned IL-2-1
- » Gas available, floor drains in place
- » Potential uses include: Brewery, commercial kitchen, industrial, manufacturing, showroom
- » Asking Rate: \$1.20 Gross