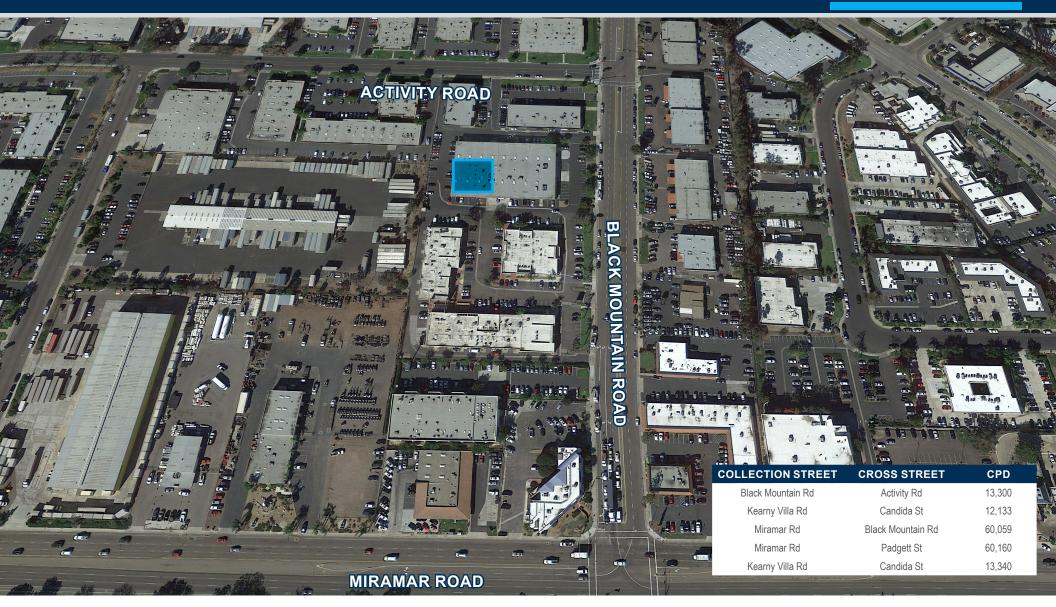

## **PROPERTY FEATURES**

- » Suite A: ± 8,280 square feet available for lease
- » 15% office
- » 100% HVAC
- » 16' 18' clear height
- » 2 loading doors
- » Sprinklers
- » Drive around truck access
- » Excellent access to I-805 and I-15 freeways
- » Zoned IL-2-1
- » Gas available, floor drains in place
- » Potential uses include: Brewery, commercial kitchen, industrial, manufacturing, showroom
- » Asking Rate: \$1.20 Gross