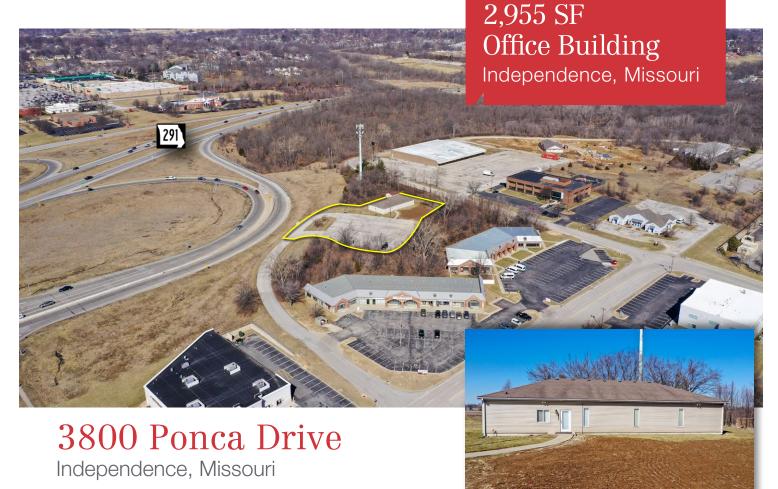

- 2,955 SF total
- 0.86 Acre parcel
- Visibility from I-470 / 291 N
- Located on private street
- Immediate access to Independence Commons / Independence Center
- Lease Rate: \$3,600 per month 'gross'
- Sale Price: \$399,000

## 3800 Ponca Dr | Independence, MO