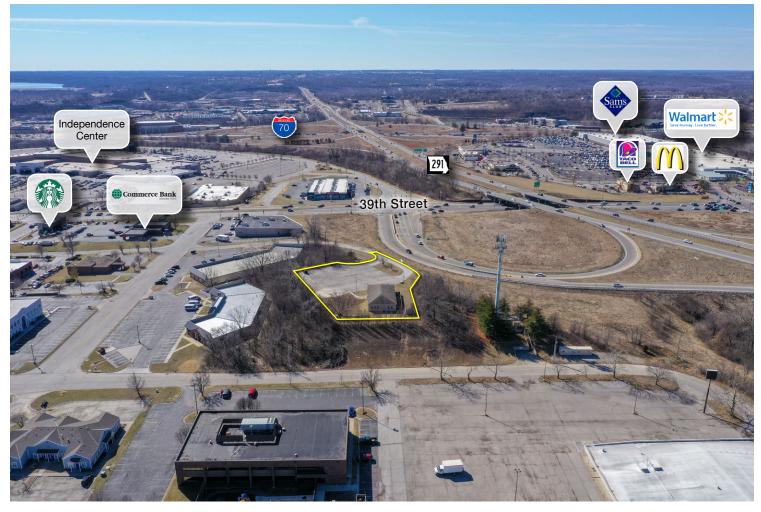

- 2,955 SF total
- 0.86 Acre parcel
- Visibility from I-470 / 291 N
- Located on private street
- Immediate access to Independence Commons / Independence Center
- Lease Rate: \$3,600 per month 'gross'
- Sale Price: \$399,000