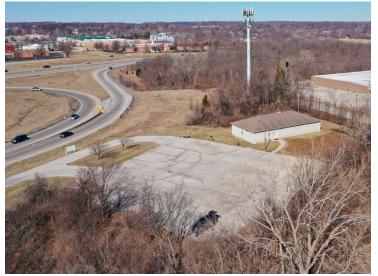

- 2,955 SF total
- 0.86 Acre parcel
- Visibility from I-470 / 291 N
- Located on private street
- Immediate access to Independence Commons / Independence Center
- Lease Rate: \$3,600 per month 'gross'
- Sale Price: \$399,000