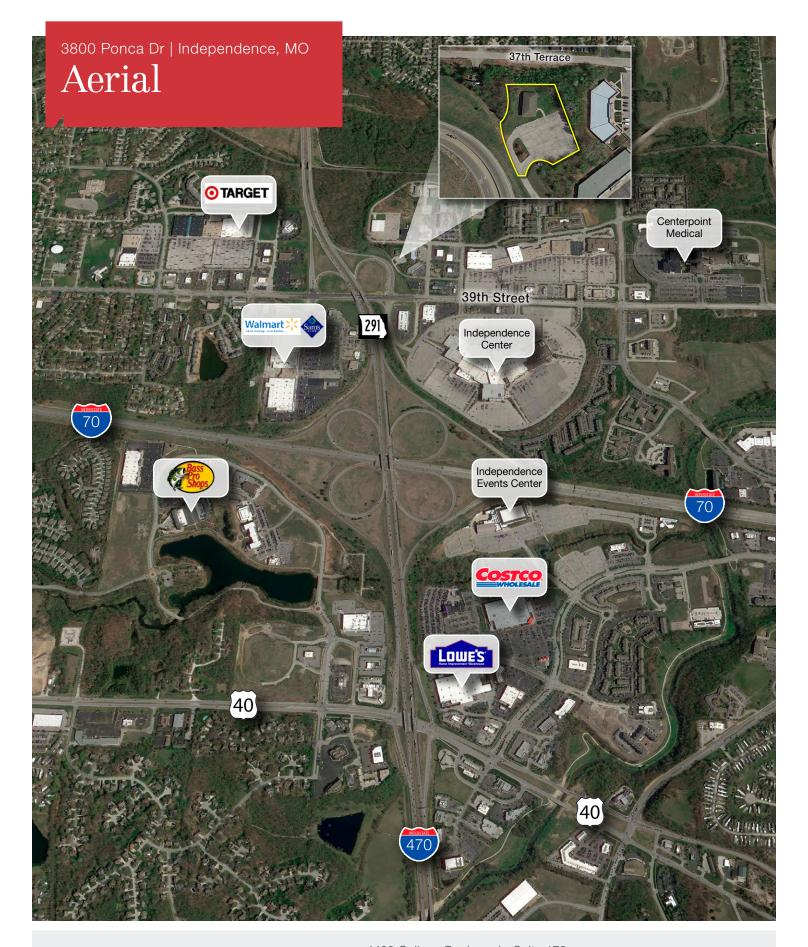

## 3800 Ponca Dr | Independence, MO

## Location

4400 College Boulevard Suite 170 Overland Park, Kansas 66211 +1 913 362 1000