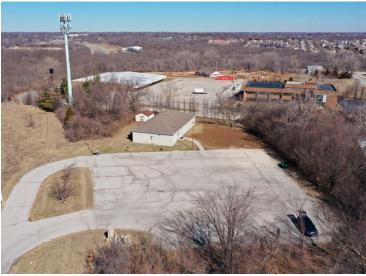

- 2,955 SF total
- 0.86 Acre parcel
- Visibility from I-470 / 291 N
- Located on private street
- Immediate access to Independence Commons / Independence Center
- Lease Rate: \$3,600 per month 'gross'
- Sale Price: \$399,000

## 3800 Ponca Dr | Independence, MO