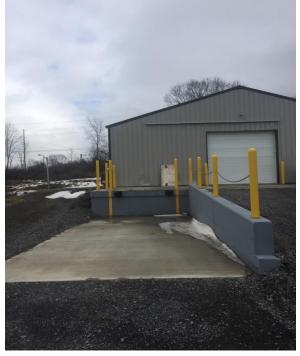

## PROPERTY HIGHLIGHTS

- Light Industrial / Warehouse building in commercial park in Ithaca's Northeast just off NYS Route 13.
- Available For Lease 3,510 SF with option to lease entire building - 5,510 SF.
- Features include loading dock; 10ft x 10ft overhead door, double wide entry door, office space, bathroom, 12ft x 14ft ceiling height, HVAC, and on-site parking.