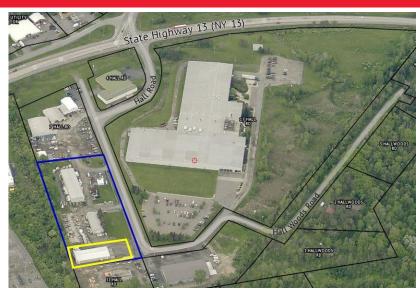

## **LOCATION**

**DETAILS** 

- Located a short distance from City of Ithaca and Cornell Campus.
- Close proximity to NYS Rte. 13 provides easy access to greater Ithaca area, Cortland, and other locations within Finger Lakes region.