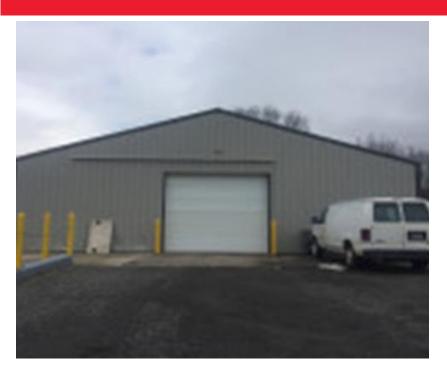

## PROPERTY HIGHLIGHTS

- Light Industrial / Warehouse building in commercial park in Ithaca's Northeast just off NYS Route 13.
- Available For Lease 3,510 SF with option to lease entire building - 5,510 SF.
- Features include loading dock; 10ft x 10ft overhead door, double wide entry door, office space, bathroom, 12ft x 14ft ceiling height, HVAC, and on-site parking.