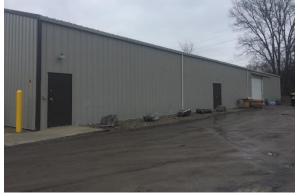

## PROPERTY HIGHLIGHTS

- Light Industrial / Warehouse building in commercial park in Ithaca's Northeast just off NYS Route 13.
- Available For Lease 3,510 SF with option to lease entire building - 5,510 SF.
- Features include loading dock; 10ft x 10ft overhead door, double wide entry door, office space, bathroom, 12ft x 14ft ceiling height, HVAC, and on-site parking.