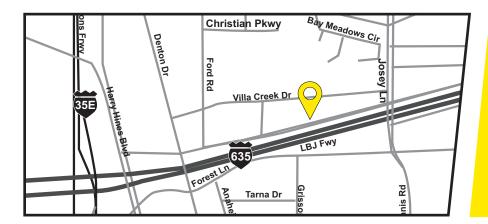

#### **DIRECTIONS**

From LBJ Eastbound: Josey exit, "U" turn at the light.

Stay on service road, turn Right in to the parking lot. LBJ

Westbound: Josey/Webb Chapel exit, stay on service
road, turn right in to the parking lot.