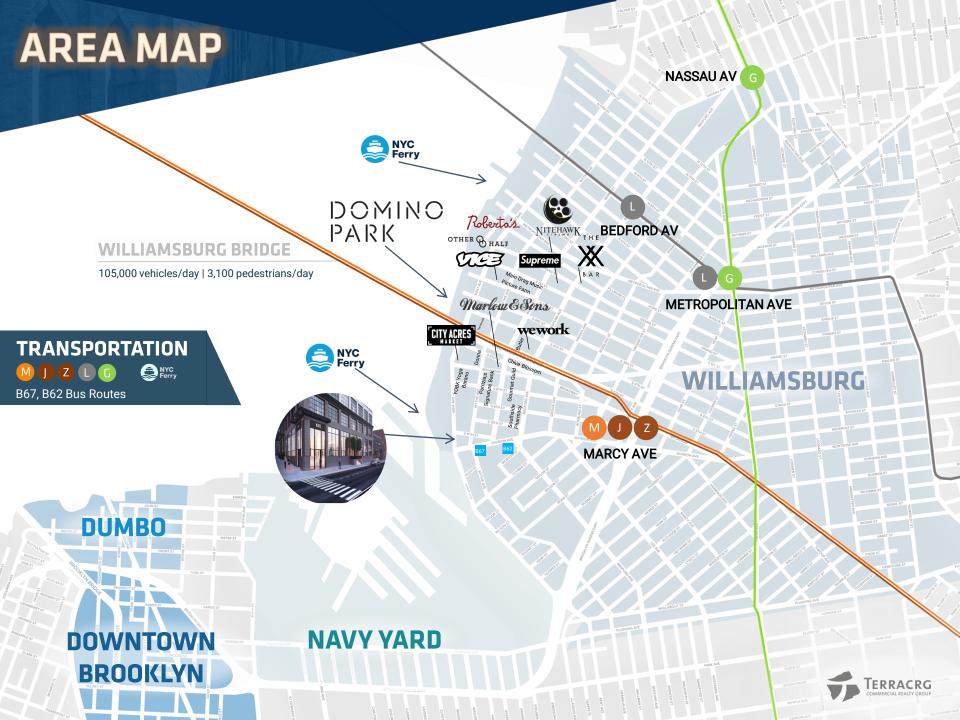

### **WILLIAMSBURG**

Arguably the trendiest neighborhood in Brooklyn, Williamsburg is filled with stylish restaurants, hip bars and endless options to hear great, live music. Add a vibrant nightlife to the mix and this neighborhood is sure to provide something for everyone to enjoy. The neighborhood is known for its creative office spaces and its ability to attract innovative companies and brands. Williamsburg also brings in tourists from around the world to visit its hip retail corridors and an amazing waterfront view and the new Domino Park.