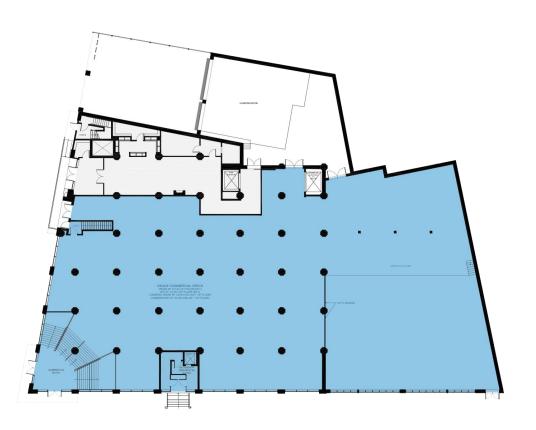

# **FLOOR PLANS**

## **HIGHLIGHTS**

New windows & storefront | High ceilings

Natural light | Rooftop space | ADA access

Dedicated loading dock | New utilities

### **GROUND FLOOR - 16,742 RSF**



#### LOWER LEVEL - 8,802 RSF







### **WILLIAMSBURG**

Arguably the trendiest neighborhood in Brooklyn, Williamsburg is filled with stylish restaurants, hip bars and endless options to hear great, live music. Add a vibrant nightlife to the mix and this neighborhood is sure to provide something for everyone to enjoy. The neighborhood is known for its creative office spaces and its ability to attract innovative companies and brands. Williamsburg also brings in tourists from around the world to visit its hip retail corridors and an amazing waterfront view and the new Domino Park.





















TerraCRG, LLC | Licensed Real Estate Broker 634 Dean Street | Brooklyn, NY 11238 | 718-489-0077 | terracrg.com | Only Brooklyn ®

#### Caroline Pardo

Managing Director, Office Leasing cpard