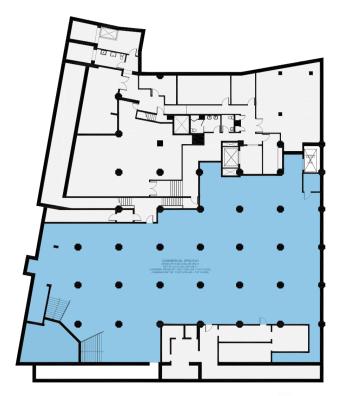

# **FLOOR PLANS**

## **HIGHLIGHTS**

New windows & storefront | High ceilings

Natural light | Rooftop space | ADA access

Dedicated loading dock | New utilities

### **GROUND FLOOR - 16,742 RSF**



#### LOWER LEVEL - 8,802 RSF







### **WILLIAMSBURG**

Arguably the trendiest neighborhood in Brooklyn, Williamsburg is filled with stylish restaurants, hip bars and endless options to hear great, live music. Add a vibrant nightlife to the mix and this neighborhood is sure to provide something for everyone to enjoy. The neighborhood is known for its creative office spaces and its ability to attract innovative companies and brands. Williamsburg also brings in tourists from around the world to visit its hip retail corridors and an amazing waterfront view and the new Domino Park.





















TerraCRG, LLC | Licensed Real Estate Broker 634 Dean Street | Brooklyn, NY 11238 | 718-489-0077 | terracrg.com | Only Brooklyn ®

#### Caroline Pardo

Managing Director, Office Leasing cpardo@terracrg.com

#### Chris Haven