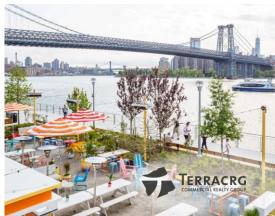

### **WILLIAMSBURG**

Arguably the trendiest neighborhood in Brooklyn, Williamsburg is filled with stylish restaurants, hip bars and endless options to hear great, live music. Add a vibrant nightlife to the mix and this neighborhood is sure to provide something for everyone to enjoy. The neighborhood is known for its creative office spaces and its ability to attract innovative companies and brands. Williamsburg also brings in tourists from around the world to visit its hip retail corridors and an amazing waterfront view and the new Domino Park.