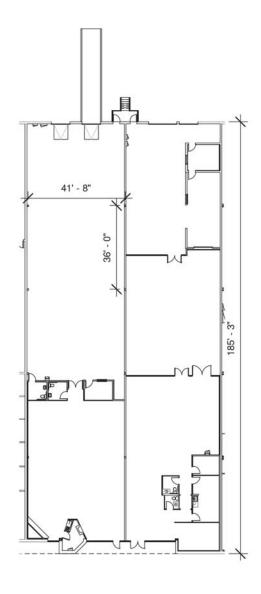

### **FACILITY:**

- 15,194 SF available (5,980 SF office)
- 22' ceiling height
- 3 dock-high doors & 1 drive-in
- Frontage on Peachtree Industrial Blvd with 52,680 cars passing daily