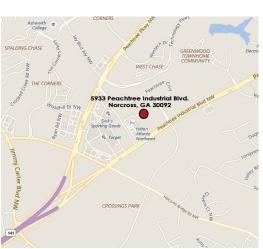

# **Peachtree Tech Center**

5933 Peachtree Industrial Blvd, Suite B1 & C Norcross, Georgia 30092

### LOCATION:

- Fronting Peachtree Industrial Blvd
- I-285, I-85, and GA 400 less than 5 miles away
- Location provides quick and easy access to Metro Atlanta, including Hartsfield Jackson International Airport
- Abundant area amenities along Peachtree Parkway, 141, and Peachtree Industrial Blvd, including: hotels, retail, and restaurants