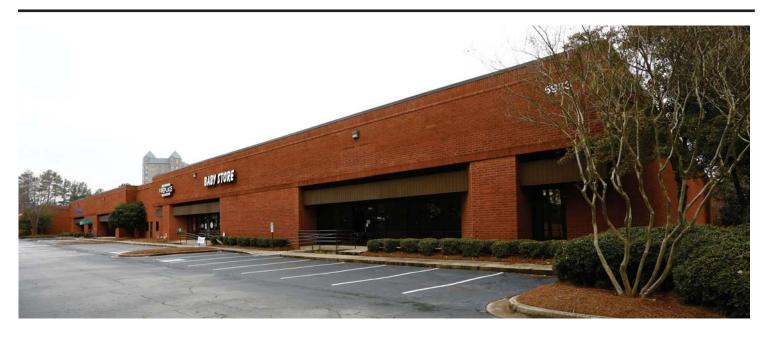

# **Peachtree Tech Center**

5933 Peachtree Industrial Blvd, Suite B1 & C Norcross, Georgia 30092

### **FACILITY:**

- 15,194 SF available (5,980 SF office)
- 22' ceiling height
- 3 dock-high doors & 1 drive-in
- Frontage on Peachtree Industrial Blvd with 52,680 cars passing daily