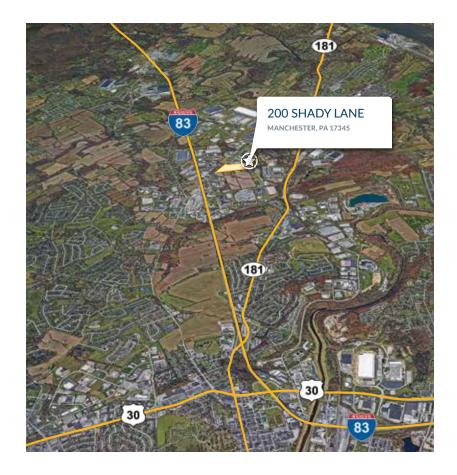

# HERITAGE LOGISTICS PARK

200 SHADY LANE, MANCHESTER, PA, 17345

FOR LEASE | 110,400 SQ FT | Class A Warehouse Facility

# Location HIGHLIGHTS

- 3 minutes from Exit 24 of the I-83 Interchange
- 26 miles to Harrisburg Int'l Airport
- 100 miles to Washington DC
- 109 miles to Philadelphia

- 175 miles to Newark Liberty Int'l Airport
- 181 miles to Port Newark/Elizabeth
- 189 miles to NYC
- 400 miles to Boston