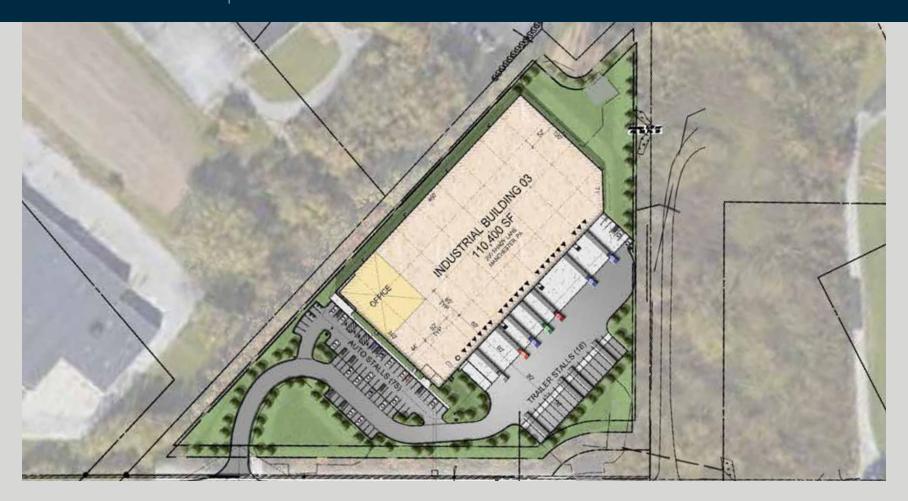

# Property FEATURES

- 110,400 SF
- 2,375 SF main office area
- 240' depth x 460' width
- Single-side loading
- 32' @ first column height
- 60' depth X 52' width typical column bay spacing
- 60' depth speed bay

- 21 (1 per 5,257 SF) dock high doors
- 1 drive-in doors
- 140'-190' truck court depth
- 18 trailer parking stalls
- 75 car parking stalls
- LED fixtures on motion sensors
- ESFR fire protection system