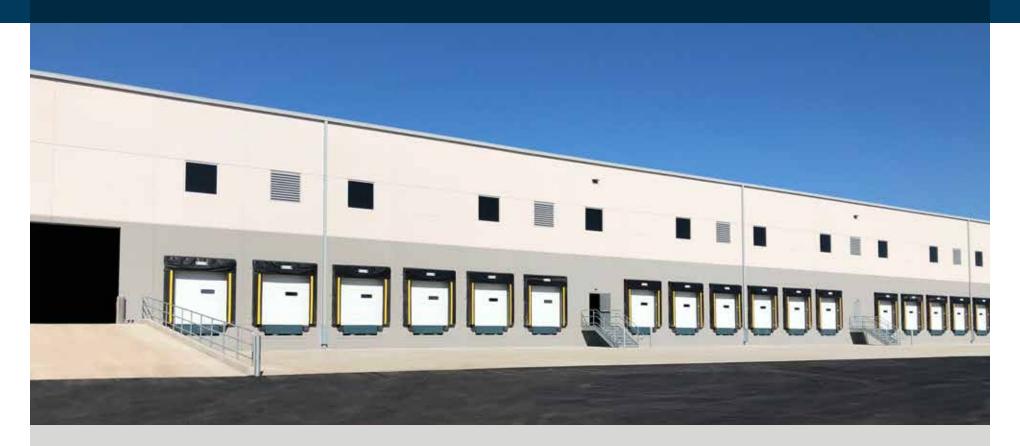

# Property FEATURES

- 110,400 SF
- 2,375 SF main office area
- 240' depth x 460' width
- Single-side loading
- 32' @ first column height
- 60' depth X 52' width typical column bay spacing
- 60' depth speed bay

- 21 (1 per 5,257 SF) dock high doors
- 1 drive-in doors
- 140'-190' truck court depth
- 18 trailer parking stalls
- 75 car parking stalls
- LED fixtures on motion sensors
- ESFR fire protection system