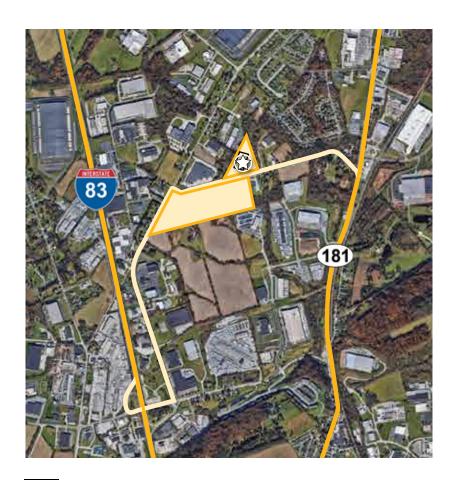

# Location HIGHLIGHTS

- 3 minutes from Exit 24 of the I-83 Interchange
- 26 miles to Harrisburg Int'l Airport
- 100 miles to Washington DC
- 109 miles to Philadelphia

- 175 miles to Newark Liberty Int'l Airport
- 181 miles to Port Newark/Elizabeth
- 189 miles to NYC
- 400 miles to Boston