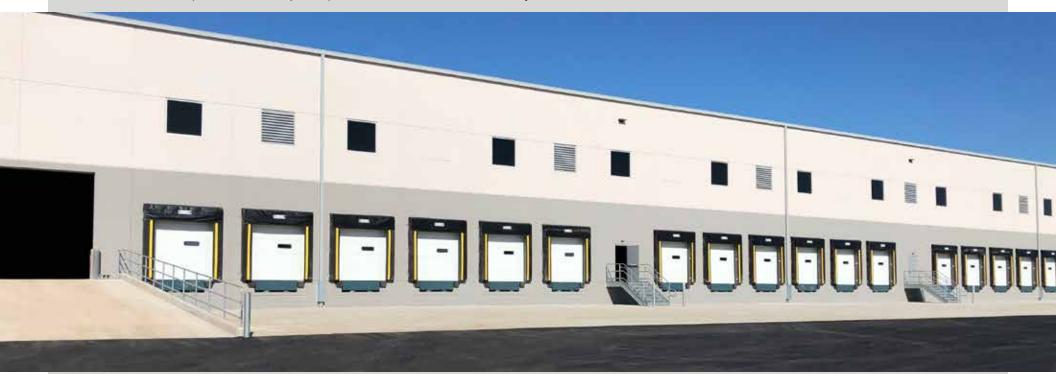

# Property FEATURES

- 110,400 SF
- 2,375 SF main office area
- 240' depth x 460' width
- Single-side loading
- 32' @ first column height
- 60' depth X 52' width typical column bay spacing
- 60' depth speed bay

- 21 (1 per 5,257 SF) dock high doors
- 1 drive-in doors
- 140'-190' truck court depth
- 18 trailer parking stalls
- 75 car parking stalls
- LED fixtures on motion sensors
- ESFR fire protection system