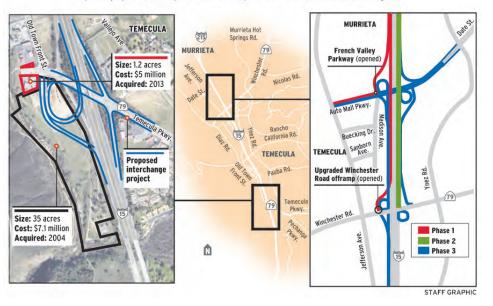

# Future French Valley Parkway Interchange

#### **Purpose**

Reduce congestion and improve safety by relieving the I-15/Winchester Road interchange and minimizing weaving movements on I-15 between Winchester Road and the I-15/I-215 Junction

#### **Features**

- A new arterial, French Valley Parkway, connecting Jefferson Avenue and Ynez Road
- A new interchange connecting French Valley Parkway to I-15
- A new collector/distributor system along I-15 between Winchester Road and the I-15/I-215 Junction
- Modifications to the I-15/Winchester Road interchange such as ramp widening for additional lanes

## Phasing (3 Phase Implementation) Phase I

Shown in red on aerial map. Construction Complete: Designed to provide interim relief by widening the existing southbound off-ramp at Winchester Road, constructing the southbound off-ramp at the future French Valley Parkway, and constructing the westbound portion of French Valley Parkway between the new off-ramp and Jefferson Avenue.

#### **Phase II**

Shown in blue on aerial map. Designed to provide interim relief by constructing the northbound collector/distributor system along I-15.

- Phase II Status: Design phase November 2016 December 2019.
- Phase II Contact: Kendra Hannah-Meistrell, City of Temecula Project Manager 951-693-3949

#### **Interstate 15 evolution**

A new interchange at Temecula Parkway, which could open in 2018, and a new bypass road at Winchester Road interchange, possibly by 2021, will help transform traffic patterns in the Temecula/Murrieta region.

#### Phase III

Shown in green on aerial map. Future Work: Designed to provide ultimate relief by constructing the balance of French Valley Parkway from Jefferson Avenue to Ynez Road, the full interchange connection to I-15, and the southbound collector/distributor system along I-15.