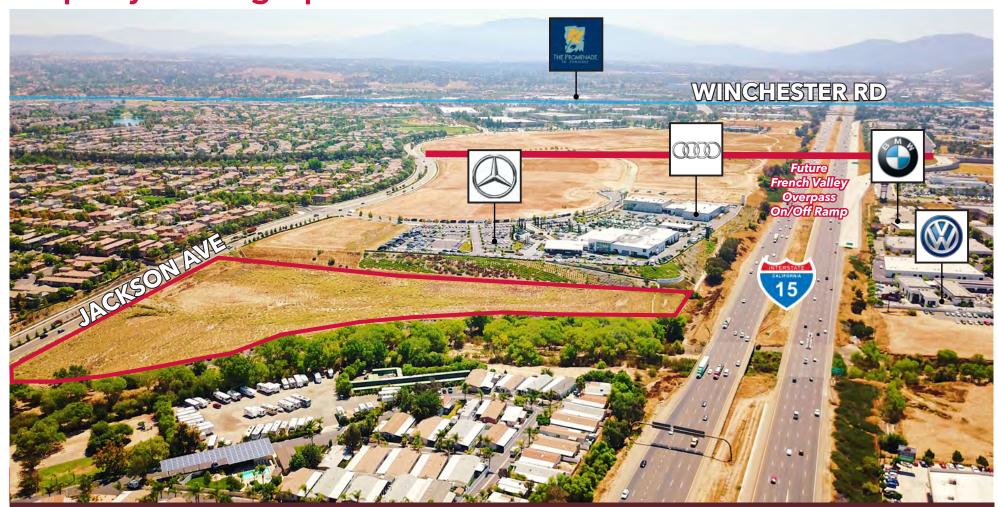

## Property is ideally suited for:

- Luxury Car Dealership: Property is located adjacent to Mercedes Benz and near Boris Said BMW, and new Audi dealership.
- Corporate Office Center: The property was previously entitled for a 240,000 sf Class A corporate center, with Three (3) ±80,000 sf office buildings and 790 parking spaces
- Property is graded with pads ready and all utilities in Jackson Avenue.

**Property Address** Jackson Ave & Arboretum Way, Murrieta, CA

**APN** 910-100-024; 910-100-022; 910-100-023

**Land Size**  $\pm 10.58$  Acres

**Lot SF** ±460,864.80

**Zoning** Office

Proposed Use Office/Retail/Commercial

### TRAFFIC COUNTS

±180,000 CPD

I-15 FREEWAY AT WINCHESTER ROAD

±10,000 CPD

JACKSON AVE AT DATE STREET

# 10.58 NET COMMERCIAL ACRES FOR SALE MURRIETA CREEKSIDE

JACKSON AVE & ARBORETUM WAY | MURRIETA, CA

## **Area Map**