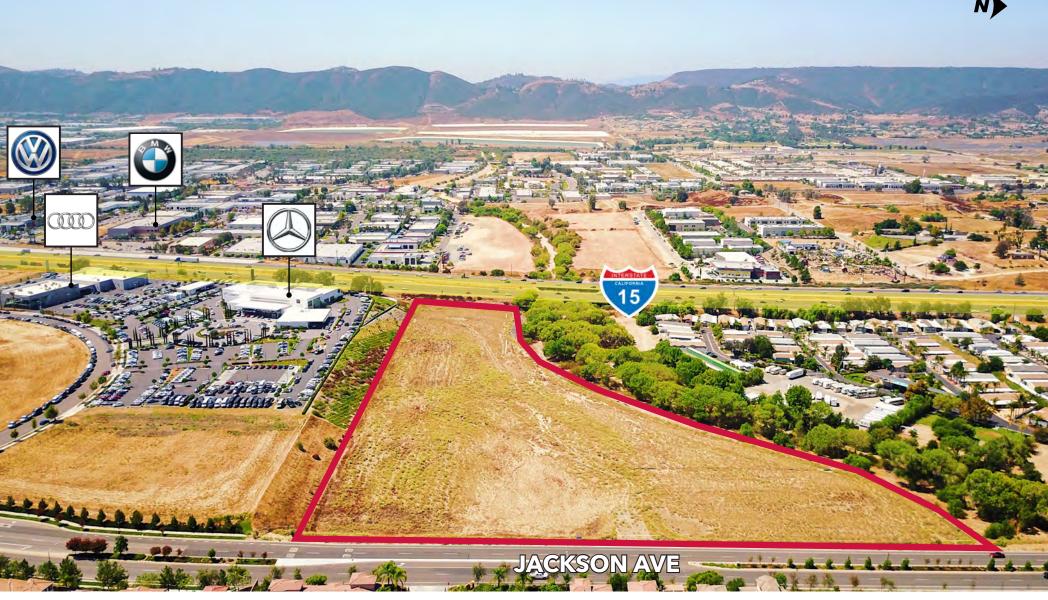

## **Property Photograph**

## Property is ideally suited for:

- Luxury Car Dealership: Property is located adjacent to Mercedes Benz and near Boris Said BMW, and new Audi dealership.
- Corporate Office Center: The property was previously entitled for a 240,000 sf Class A corporate center, with Three (3) ±80,000 sf office buildings and 790 parking spaces
- Property is graded with pads ready and all utilities in Jackson Avenue.

**Property Address** Jackson Ave & Arboretum Way, Murrieta, CA

**APN** 910-100-024; 910-100-022; 910-100-023

**Land Size**  $\pm 10.58$  Acres

**Lot SF** ±460,864.80

**Zoning** Office

Proposed Use Office/Retail/Commercial