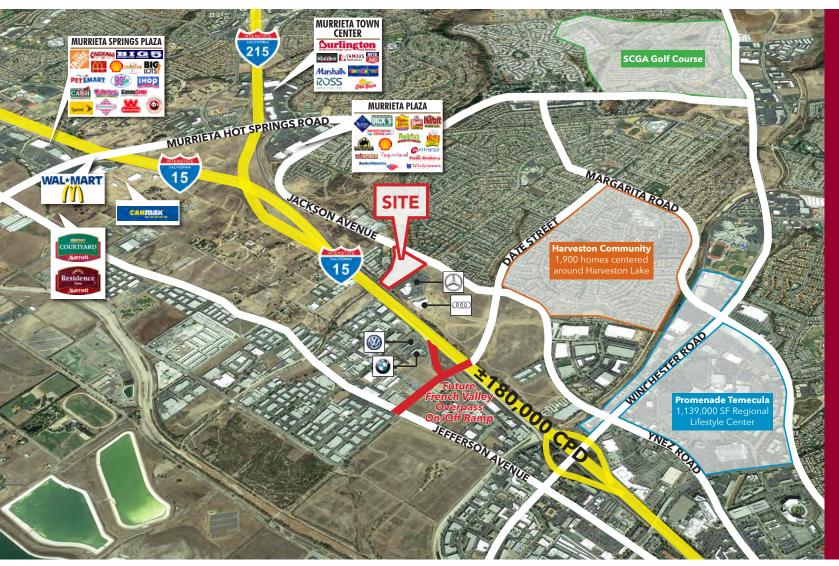

## **Area Map**

### TRAFFIC COUNTS

±180,000 CPD

I-15 FREEWAY AT WINCHESTER ROAD

±10,000 CPD

JACKSON AVE AT DATE STREET

## Property is ideally suited for:

- Luxury Car Dealership: Property is located adjacent to Mercedes Benz and near Boris Said BMW, and new Audi dealership.
- Corporate Office Center: The property was previously entitled for a 240,000 sf Class A corporate center, with Three (3) ±80,000 sf office buildings and 790 parking spaces
- Property is graded with pads ready and all utilities in Jackson Avenue.

**Property Address** Jackson Ave & Arboretum Way, Murrieta, CA

**APN** 910-100-024; 910-100-022; 910-100-023

**Land Size**  $\pm 10.58$  Acres

**Lot SF** ±460,864.80

**Zoning** Office

Proposed Use Office/Retail/Commercial