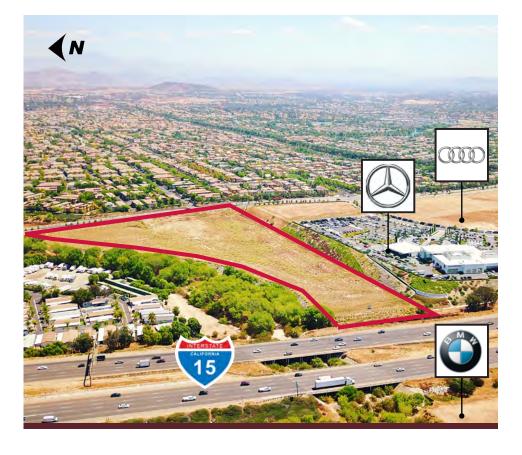

## **Property Photograph**

## Property is ideally suited for:

- Luxury Car Dealership: Property is located adjacent to Mercedes Benz and near Boris Said BMW, and new Audi dealership.
- Corporate Office Center: The property was previously entitled for a 240,000 sf Class A corporate center, with Three (3) ±80,000 sf office buildings and 790 parking spaces
- Property is graded with pads ready and all utilities in Jackson Avenue.

**Property Address** Jackson Ave & Arboretum Way, Murrieta, CA

**APN** 910-100-024; 910-100-022; 910-100-023

**Land Size**  $\pm 10.58$  Acres

**Lot SF** ±460,864.80

**Zoning** Office

Proposed Use Office/Retail/Commercial