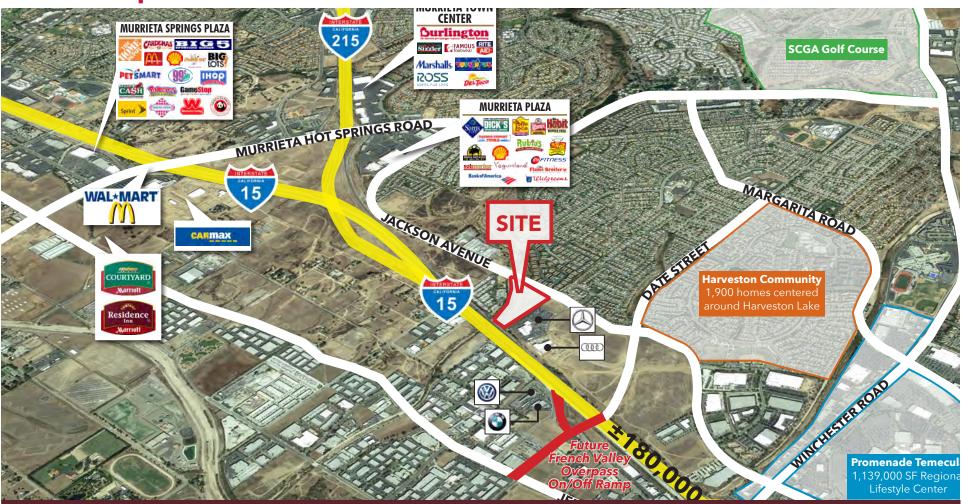

## **Area Map**

### TRAFFIC COUNTS

±180,000 CPD

I-15 FREEWAY AT WINCHESTER ROAD

±10,000 CPD

JACKSON AVE AT DATE STREET

## Property is ideally suited for:

- Luxury Car Dealership: Property is located adjacent to Mercedes Benz and near Boris Said BMW, and new Audi dealership.
- Corporate Office Center: The property was previously entitled for a 240,000 sf Class A corporate center, with Three (3) ±80,000 sf office buildings and 790 parking spaces
- Property is graded with pads ready and all utilities in Jackson Avenue.

**Property Address** Jackson Ave & Arboretum Way, Murrieta, CA

**APN** 910-100-024; 910-100-022; 910-100-023

**Land Size**  $\pm 10.58$  Acres

**Lot SF** ±460,864.80

**Zoning** Office

Proposed Use Office/Retail/Commercial