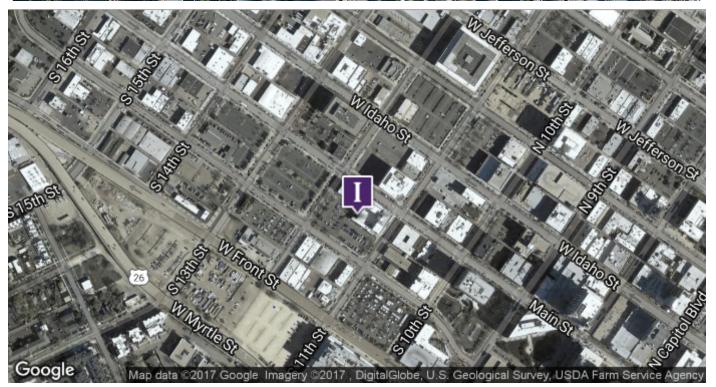

#### **PROPERTY OVERVIEW**

Office space for Lease. +/-1,309 to +/- 5,195 RSF contiguous sf remains available. One block from the center of Downtown Boise. Building under new ownership. Completely renovated, office, retail, restaurants and apartments. Onsite monthly parking available.

#### **LOCATION OVERVIEW**

One block from the center of Downtown Boise. Building under new ownership. Complete remodel - office, retail, restaurants and apartments. Onsite monthly parking available.

380 E. Parkcenter Boulevard Suite 290 Boise, ID 83706