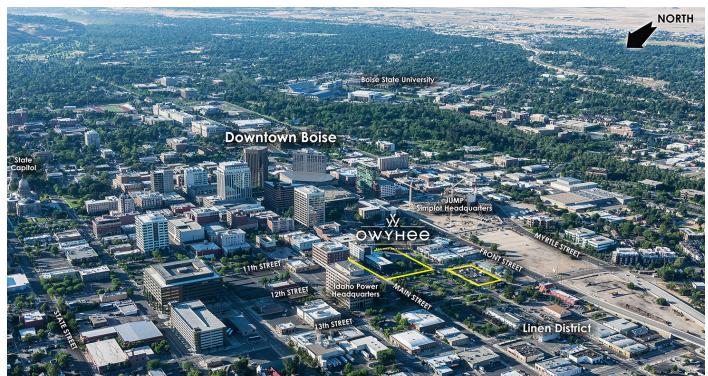

#### **PROPERTY OVERVIEW**

Office space for Lease. +/-1,309 to +/- 5,195 RSF contiguous sf remains available. One block from the center of Downtown Boise. Building under new ownership. Completely renovated, office, retail, restaurants and apartments. Onsite monthly parking available.

#### **LOCATION OVERVIEW**

One block from the center of Downtown Boise. Building under new ownership. Complete remodel - office, retail, restaurants and apartments. Onsite monthly parking available.

380 E. Parkcenter Boulevard Suite 290 Boise, ID 83706