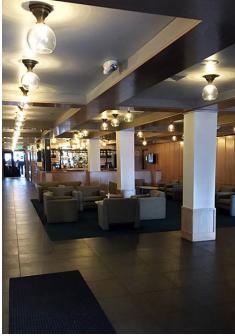

#### **PROPERTY HIGHLIGHTS**

- Quality Class A finishes
- Customized tenant layouts
- Fiber optic service throughout building
- Common area and event meeting space available for all tenants
- Catering available for tenant meetings available
- Restaurants onsite
- Health club facilities onsite with lockers and showers for tenants
- Corporate apartments available for lease next door

#### **PROPERTY OVERVIEW**

Office space for Lease. +/-1,309 to +/- 5,195 RSF contiguous sf remains available. One block from the center of Downtown Boise. Building under new ownership. Completely renovated, office, retail, restaurants and apartments. Onsite monthly parking available.

#### **LOCATION OVERVIEW**

One block from the center of Downtown Boise. Building under new ownership. Complete remodel - office, retail, restaurants and apartments. Onsite monthly parking available.

380 E. Parkcenter Boulevard Suite 290 Boise, ID 83706