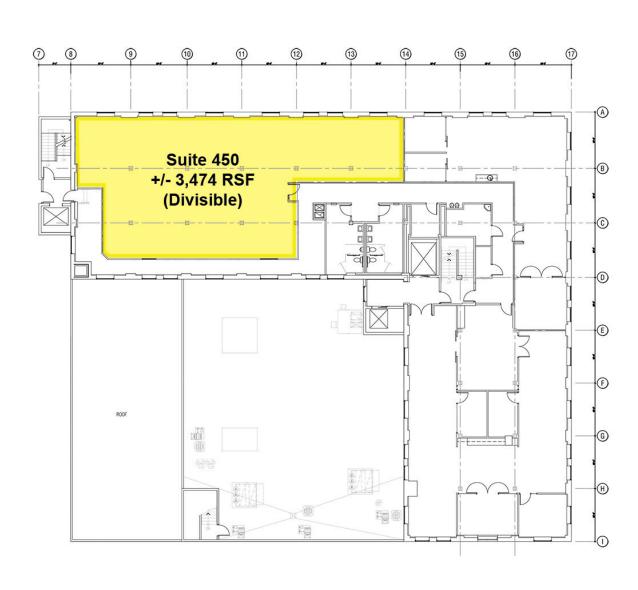

Year Built: 1910

Renovated: 2014

Zoning: C-5

Market: **Downtown Boise** 

Sub Market: **Boise** 

Cross Streets: Main Street & 11th Street

| SPACE           | SIZE (SF) | LEASE RATE    |
|-----------------|-----------|---------------|
| 260             | 3,023 SF  | \$22.00 SF/YR |
| 330             | 1,309 SF  | \$22.00 SF/YR |
| 450             | 3,474 SF  | \$23.00 SF/YR |
| 610 (Divisible) | 5,195 SF  | \$24.00 SF/YR |