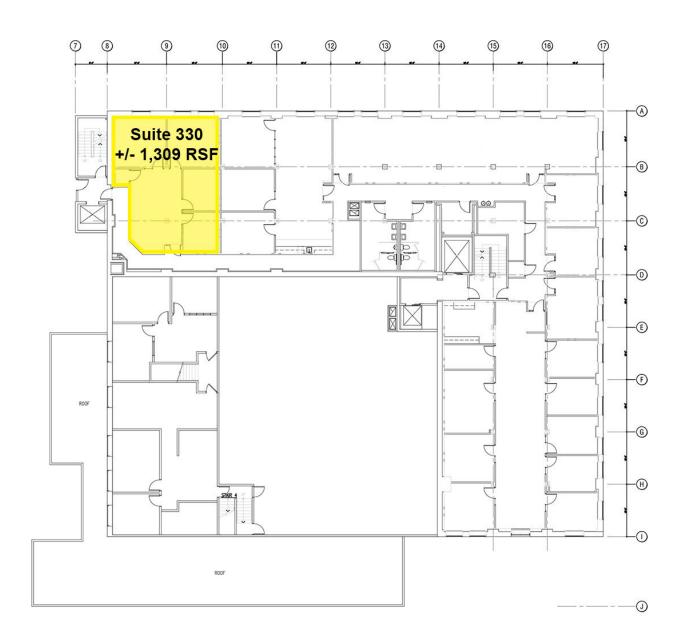

Year Built: 1910

Renovated: 2014

Zoning: C-5

Market: **Downtown Boise** 

Sub Market: **Boise** 

Cross Streets: Main Street & 11th Street

| SPACE           | SIZE (SF) | LEASE RATE    |
|-----------------|-----------|---------------|
| 260             | 3,023 SF  | \$22.00 SF/YR |
| 330             | 1,309 SF  | \$22.00 SF/YR |
| 450             | 3,474 SF  | \$23.00 SF/YR |
| 610 (Divisible) | 5,195 SF  | \$24.00 SF/YR |