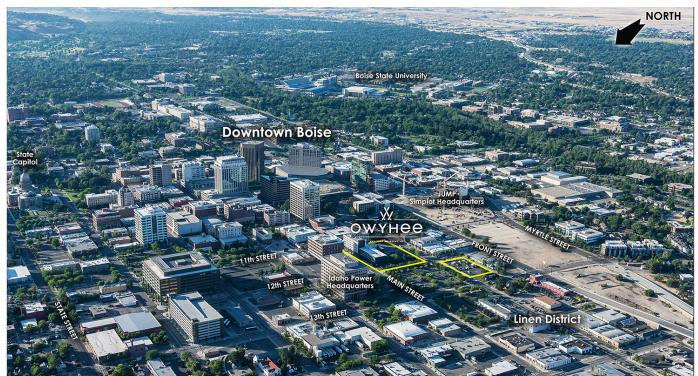

#### **PROPERTY OVERVIEW**

Office space for Lease. +/-1,309 to +/- 5,195 RSF contiguous sf remains available. One block from the center of Downtown Boise. Building under new ownership. Completely renovated, office, retail, restaurants and apartments. Onsite monthly parking available.

#### **LOCATION OVERVIEW**

One block from the center of Downtown Boise. Building under new ownership. Complete remodel - office, retail, restaurants and apartments. Onsite monthly parking available.

380 E. Parkcenter Boulevard Suite 290 Boise, ID 83706