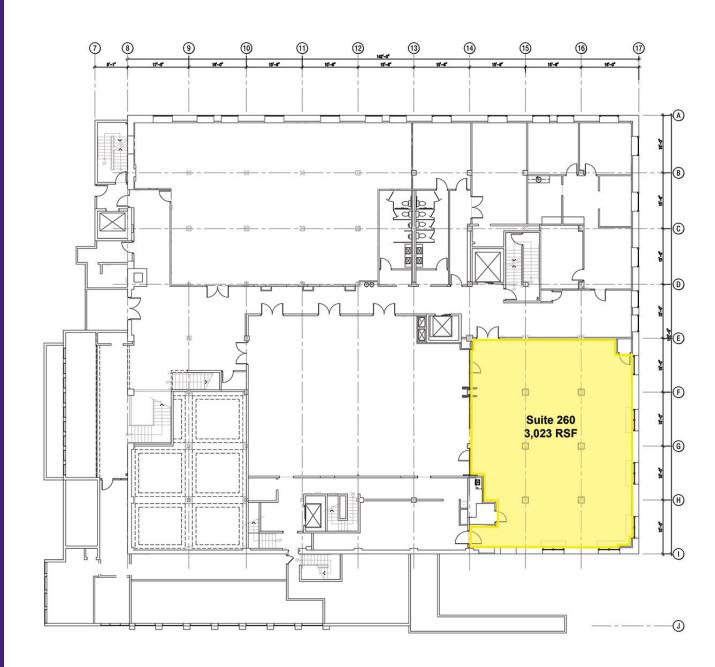

Year Built: 1910

Renovated: 2014

Zoning: C-5

Market: **Downtown Boise** 

Sub Market: **Boise** 

Cross Streets: Main Street & 11th Street

| SPACE           | SIZE (SF) | LEASE RATE    |
|-----------------|-----------|---------------|
| 260             | 3,023 SF  | \$22.00 SF/YR |
| 330             | 1,309 SF  | \$22.00 SF/YR |
| 450             | 3,474 SF  | \$23.00 SF/YR |
| 610 (Divisible) | 5,195 SF  | \$24.00 SF/YR |