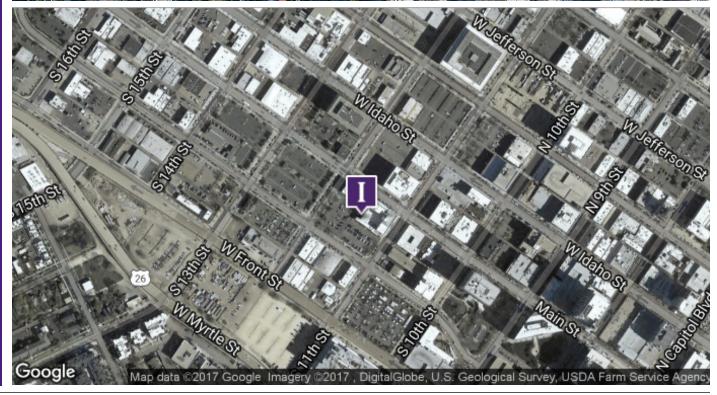

#### **PROPERTY OVERVIEW**

Office space for Lease. +/-1,309 to +/- 5,195 RSF contiguous sf remains available. One block from the center of Downtown Boise. Building under new ownership. Completely renovated, office, retail, restaurants and apartments. Onsite monthly parking available.

#### **LOCATION OVERVIEW**

One block from the center of Downtown Boise. Building under new ownership. Complete remodel - office, retail, restaurants and apartments. Onsite monthly parking available.

380 E. Parkcenter Boulevard Suite 290 Boise, ID 83706