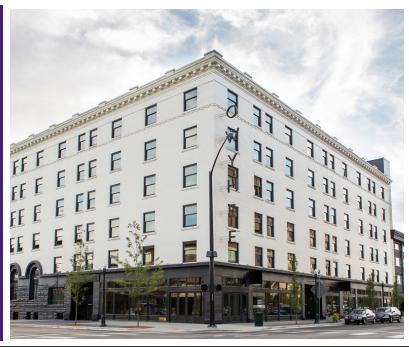

1109 MAIN STREET, BOISE, ID 83702

#### **PROPERTY OVERVIEW**

Office space for Lease. +/-1,309 to +/- 5,195 RSF contiguous sf remains available. One block from the center of Downtown Boise. Building under new ownership. Completely renovated, office, retail, restaurants and apartments. Onsite monthly parking available.

#### **LOCATION OVERVIEW**

One block from the center of Downtown Boise. Building under new ownership. Complete remodel - office, retail, restaurants and apartments. Onsite monthly parking available.

380 E. Parkcenter Boulevard Suite 290 Boise, ID 83706