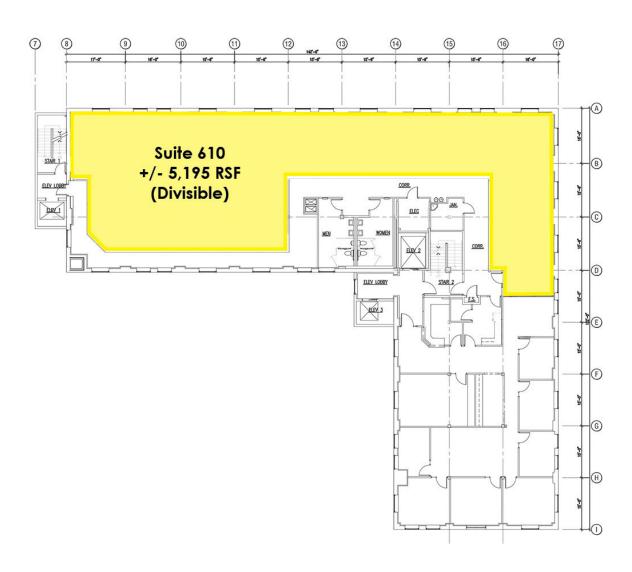

Year Built: 1910

Renovated: 2014

Zoning: C-5

Market: **Downtown Boise** 

Sub Market: **Boise** 

Cross Streets: Main Street & 11th Street

| SPACE           | SIZE (SF) | LEASE RATE    |
|-----------------|-----------|---------------|
| 260             | 3,023 SF  | \$22.00 SF/YR |
| 330             | 1,309 SF  | \$22.00 SF/YR |
| 450             | 3,474 SF  | \$23.00 SF/YR |
| 610 (Divisible) | 5,195 SF  | \$24.00 SF/YR |