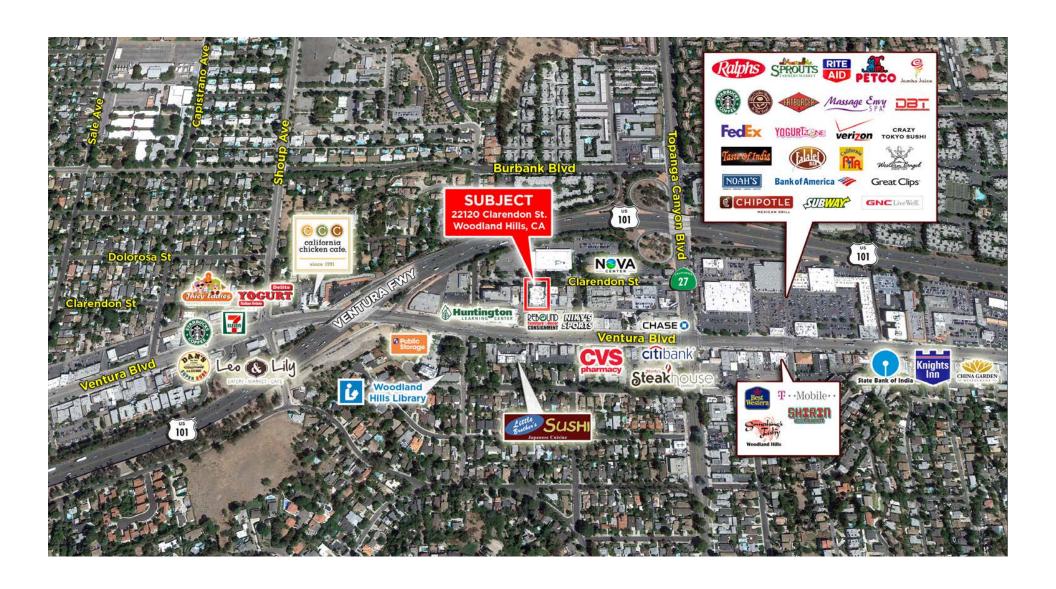

## CLASS "A" OFFICE SPACE FOR LEASE



22120 CLARENDON STREET WOODLAND HILLS, CA 91367







\*Not to scale



#### **LEGEND**



### **NOTES**

- I. ALL FURNITURE SHOWN, PROVIDED AND INSTALLED BY TENANT UNLESS OTHERWISE NOTED
- 2. ALL DIMENSIONS ARE APPROXIMATE AND SUBJECT TO FIELD VERIFICATION
- 3. PLAN IS SUBJECT TO BUILDING AND FIRE DEPT. REVIEW AND APPROVAL.

### FLOOR PLAN SUITE 150

















# ADDITIONAL PHOTOS



### AMENITIES AERIAL



#### **BRUCE FRASCO**

SENIOR MANAGING DIRECTOR P 818.298.2900 E BFRASCO@CAG-RE.COM LIC. 00639403

#### **COMMERCIAL ASSET GROUP**

1801 CENTURY PARK EAST, STE 1550 LOS ANGELES, CA 90067 P 310.275.8222 F 818.385.1470 WWW.CAG-RE.COM LIC. 01876070