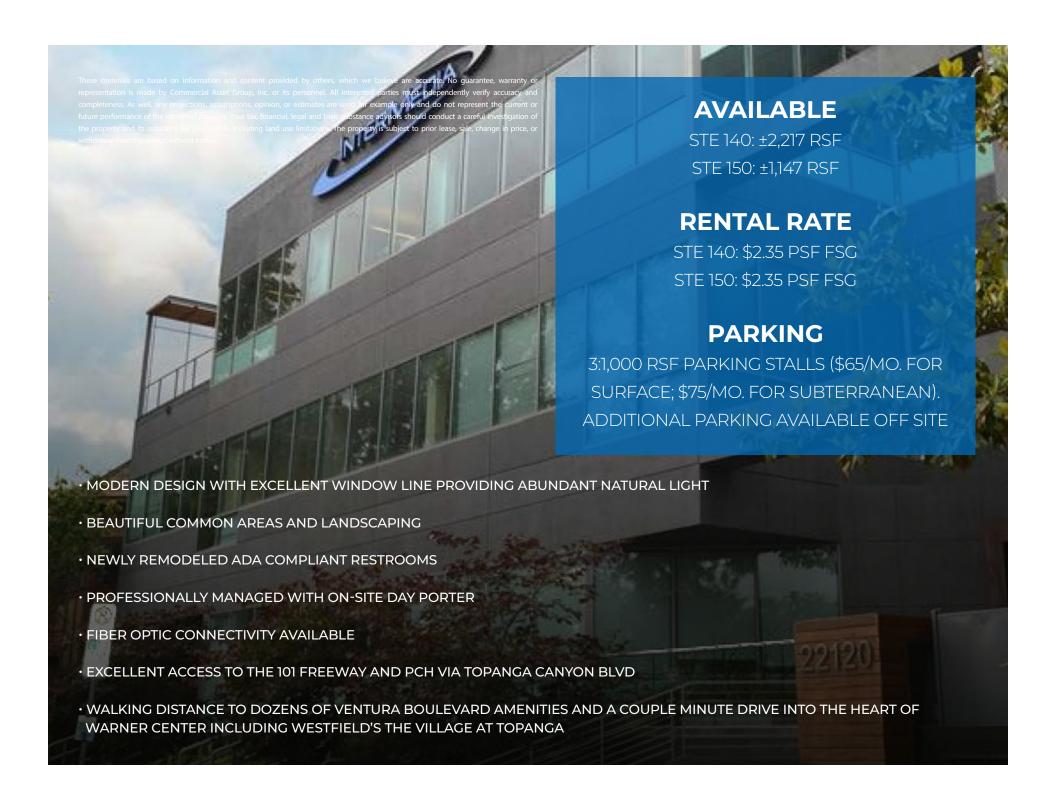

## CLASS "A" OFFICE SPACE FOR LEASE

22120 CLARENDON STREET WOODLAND HILLS, CA 91367

\*Not to scale