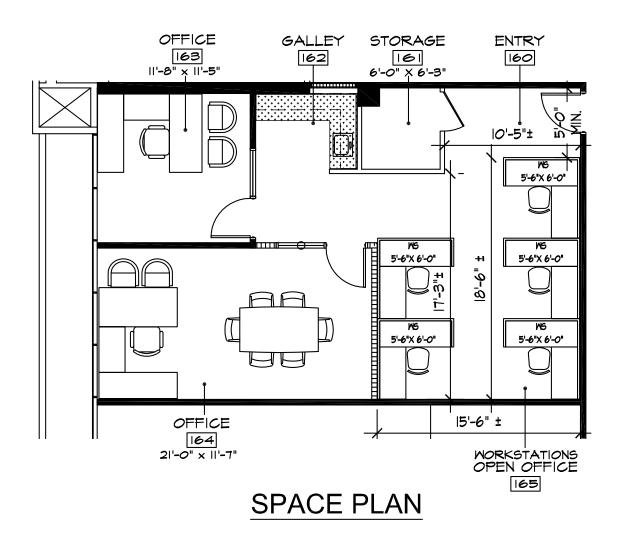

#### **LEGEND**

### **NOTES**

- I. ALL FURNITURE SHOWN, PROVIDED AND INSTALLED BY TENANT UNLESS OTHERWISE NOTED
- 2. ALL DIMENSIONS ARE APPROXIMATE AND SUBJECT TO FIELD VERIFICATION
- 3. PLAN IS SUBJECT TO BUILDING AND FIRE DEPT. REVIEW AND APPROVAL.

### FLOOR PLAN SUITE 150