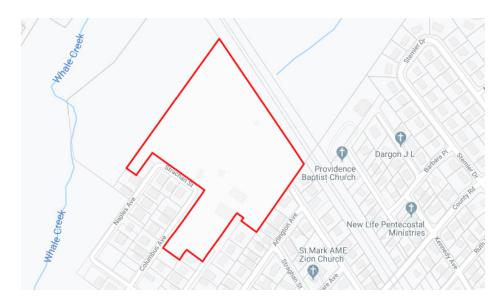

### LOCATION DESCRIPTION

5 Miles from Route 1 & 9 9 Miles from NJ Turnpike at Interchange 11 26 Miles from Ports of NY & NJ