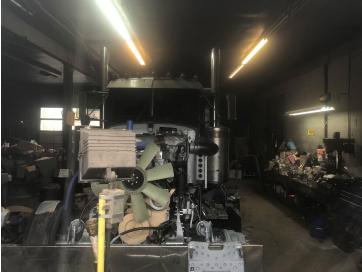

### **PROPERTY HIGHLIGHTS**

- ±11.57 AC Site
- ±5.5 AC Cleared/Graded
- ±4,000 SF Two-Bay Garage & Office
- ±3,000 SF Steel Storage Shed (15'x 12' Overhead Door)
- Zoning: SD5 (Industrial)
- Utilities on Site
- Site is Out of the Flood Zone (Above the 100-Year Zone)
- Currently Utilized as Surface Parking for Tractors and Trailers
- Access to Ports of NY & NJ Via 1 & 9 & NJ Turnpike