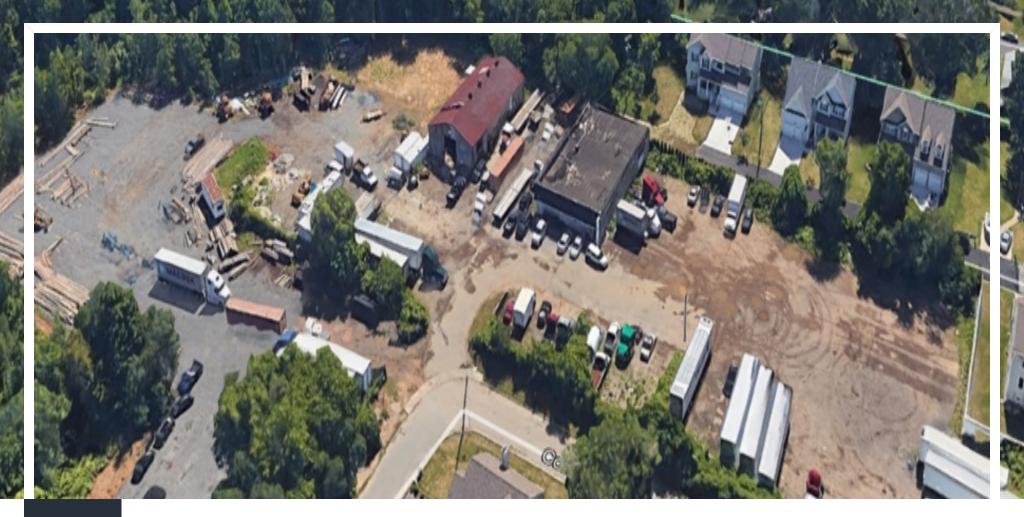

### **PROPERTY DESCRIPTION**

±11.57 AC Industrial Land Opportunity (±5.5 AC Currently Usable)

### **PROPERTY HIGHLIGHTS**

- ±11.57 AC Site
- ±5.5 AC Cleared/Graded
- ±4,000 SF Two-Bay Garage & Office
- ±3,000 SF Steel Storage Shed (15'x 12' Overhead Door)
- Zoning: SD5 (Industrial)
- Utilities on Site
- Site is Out of the Flood Zone (Above the 100-Year Zone)
- Currently Utilized as Surface Parking for Tractors and Trailers
- Access to Ports of NY & NJ Via 1 & 9 & NJ Turnpike