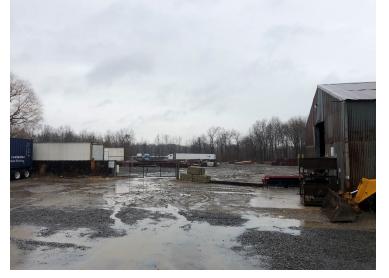

### **PROPERTY HIGHLIGHTS**

- ±11.57 AC Site
- ±5.5 AC Cleared/Graded
- ±4,000 SF Two-Bay Garage & Office
- ±3,000 SF Steel Storage Shed (15'x 12' Overhead Door)
- Zoning: SD5 (Industrial)
- Utilities on Site
- Site is Out of the Flood Zone (Above the 100-Year Zone)
- Currently Utilized as Surface Parking for Tractors and Trailers
- Access to Ports of NY & NJ Via 1 & 9 & NJ Turnpike