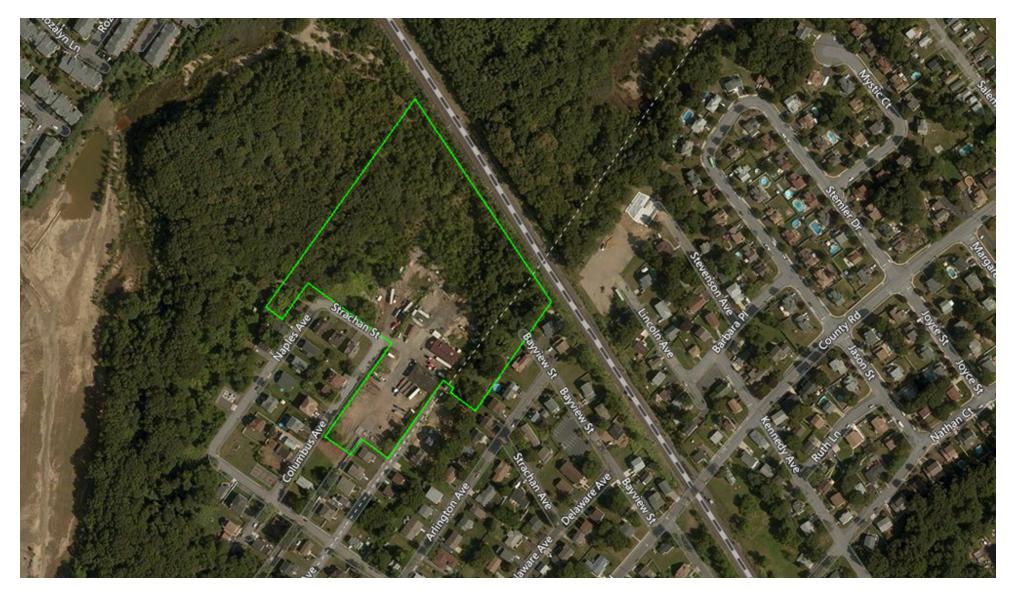

### **PROPERTY DESCRIPTION**

±11.57 AC Industrial Land Opportunity (±5.5 AC Currently Usable)

### LOCATION DESCRIPTION

5 Miles from Route 1 & 9 9 Miles from NJ Turnpike at Interchange 11 26 Miles from Ports of NY & NJ

### **OFFERING SUMMARY**

| Sale Price:   | \$2,200,000 |
|---------------|-------------|
| Available SF: | 11.57 Acres |
| Lot Size:     | 11.57 Acres |

### **PROPERTY HIGHLIGHTS**

- ±11.57 AC Site
- ±5.5 AC Cleared/Graded
- ±4,000 SF Two-Bay Garage & Office
- ±3,000 SF Steel Storage Shed (15'x 12' Overhead Door)
- Zoning: SD5 (Industrial)
- Utilities on Site
- Site is Out of the Flood Zone (Above the 100-Year Zone)
- Currently Utilized as Surface Parking for Tractors and Trailers
- Access to Ports of NY & NJ Via 1 & 9 & NJ Turnpike