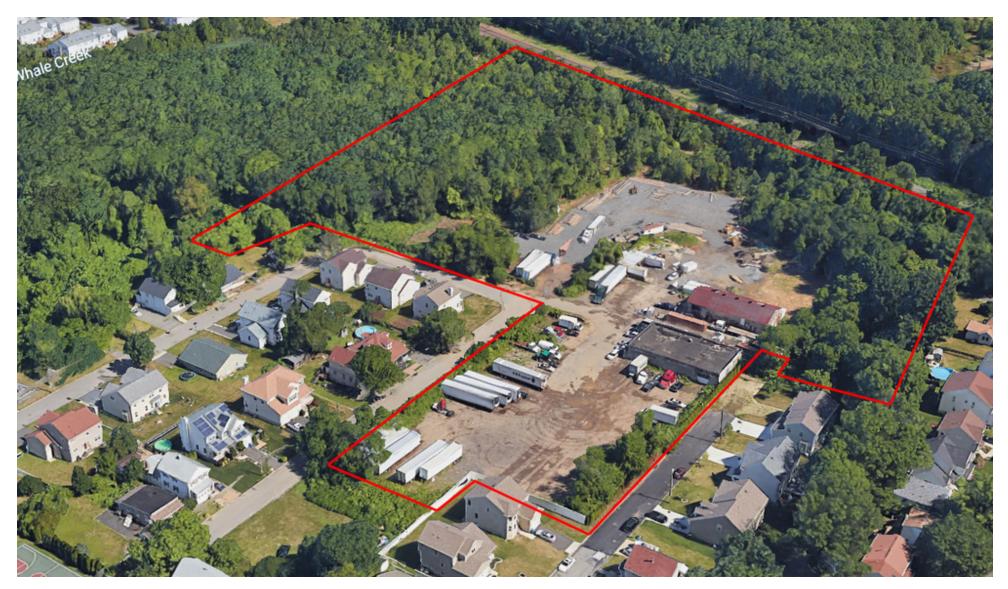

### **PROPERTY DESCRIPTION**

±11.57 AC Industrial Land Opportunity (±5.5 AC Currently Usable)

### **PROPERTY HIGHLIGHTS**

- ±11.57 AC Site
- ±5.5 AC Cleared/Graded
- ±4,000 SF Two-Bay Garage & Office
- ±3,000 SF Steel Storage Shed (15'x 12' Overhead Door)
- Zoning: SD5 (Industrial)
- Utilities on Site
- Site is Out of the Flood Zone (Above the 100-Year Zone)
- Currently Utilized as Surface Parking for Tractors and Trailers
- Access to Ports of NY & NJ Via 1 & 9 & NJ Turnpike