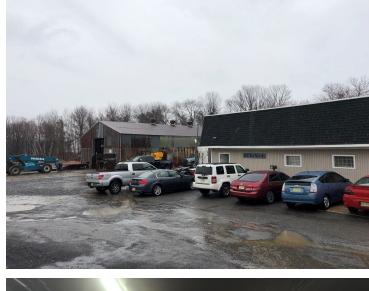

### **PROPERTY HIGHLIGHTS**

- ±11.57 AC Site
- ±5.5 AC Cleared/Graded
- ±4,000 SF Two-Bay Garage & Office
- ±3,000 SF Steel Storage Shed (15'x 12' Overhead Door)
- Zoning: SD5 (Industrial)
- Utilities on Site
- Site is Out of the Flood Zone (Above the 100-Year Zone)
- Currently Utilized as Surface Parking for Tractors and Trailers
- Access to Ports of NY & NJ Via 1 & 9 & NJ Turnpike