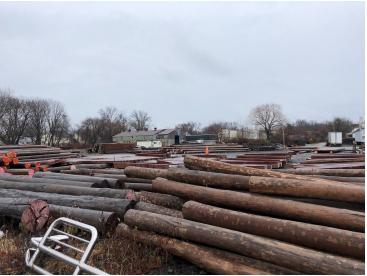

### **PROPERTY HIGHLIGHTS**

- ±11.57 AC Site
- ±5.5 AC Cleared/Graded
- ±4,000 SF Two-Bay Garage & Office
- ±3,000 SF Steel Storage Shed (15'x 12' Overhead Door)
- Zoning: SD5 (Industrial)
- Utilities on Site
- Site is Out of the Flood Zone (Above the 100-Year Zone)
- Currently Utilized as Surface Parking for Tractors and Trailers
- Access to Ports of NY & NJ Via 1 & 9 & NJ Turnpike