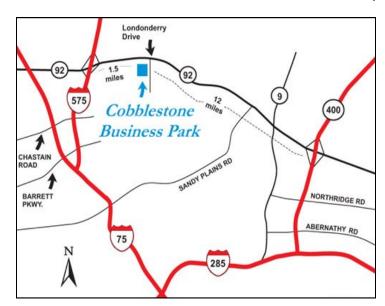

#### **AVAILABLE** 5,223 to 38,945 SF Contiguous Woodstock Flex Space

Cobblestone Business Park 100 Londonderry Ct., Woodstock, GA 30188

5,223 TO 38,945 RSF SIZE: RATE: \$7.75/SF NNN

- Minutes to I-575 and I-75
- Banks, Restaurants, Shopping and Daycare Facilities in the Area
- **Ample Parking**
- Great Access on Highway 92 and Woodstock
- Available with 60 Days' Notice