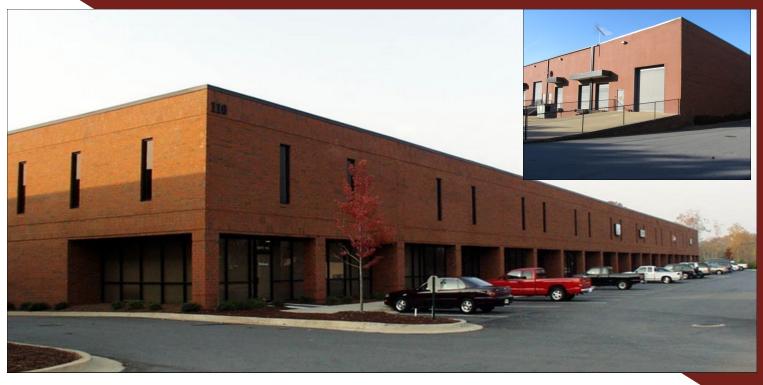

#### **AVAILABLE** 5,223 to 38,945 SF Contiguous Woodstock Flex Space

Cobblestone Business Park 100 Londonderry Ct., Woodstock, GA 30188

5,223 TO 38,945 RSF SIZE: RATE: \$7.75/SF NNN

- Minutes to I-575 and I-75
- Banks, Restaurants, Shopping and Daycare Facilities in the Area
- **Ample Parking**
- Great Access on Highway 92 and Woodstock
- Available with 60 Days' Notice