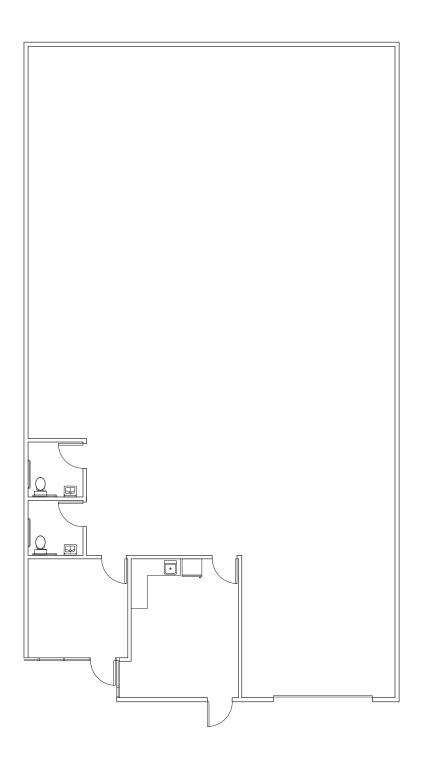

#### 9820 Dino Drive

# 9820-9824 Dino Drive Elk Grove, CA

| Available Units             | Total SF  | Warehouse | Office  | <b>Monthly Rent</b> |
|-----------------------------|-----------|-----------|---------|---------------------|
| 9820 Dino Drive, Suite 110* | ±3,653 SF | ±3,088 SF | ±565 SF | \$2,560.°° NNN      |

# 9820 Dino Drive, Elk Grove

# Suite 110 ±3,653 SF