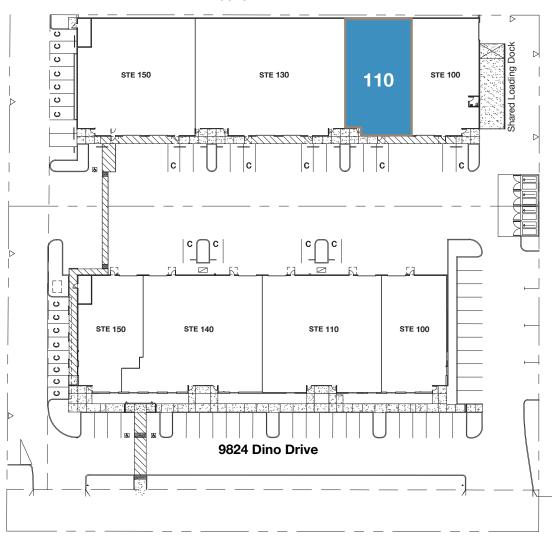

. Location provides great access to Highway 99 and is conveniently located near several new housing communities and food services.

The Complex is located at Waterman Road at Dino Drive, South of Elk Grove Boulevard in the desirable Elk Grove sub market.



For further information please contact us at (916) 381-8113 or jacksonprop.com

Broker participation is invited.

The information herein is provided from reliable sources; however, Jackson Properties, Inc. assumes no liability for accuracy. The individual broker or user should confirm the physical information for themselves. Prices subject to change without notice.

#### **Property Features**

- Immediate Occupancy
- 10' x 12' Overhead Doors
- Three Phase Power
- Showroom / Office
- Shared Loading Dock
- Zoned HI

#### 9820 Dino Drive



# 9820-9824 Dino Drive Elk Grove, CA

| Available Units             | Total SF  | Warehouse | Office  | <b>Monthly Rent</b> |
|-----------------------------|-----------|-----------|---------|---------------------|
| 9820 Dino Drive, Suite 110* | ±3,653 SF | ±3,088 SF | ±565 SF | \$2,560.°° NNN      |



For further information please contact us at (916) 381-8113 or jacksonprop.com

Broker participation is invited.

The information herein is provided from reliable sources; however, Jackson Properties, Inc. assumes no liability for accuracy. The individual broker or user should confirm the physical information for themselves. Prices subject to change without notice. Disclaimer for 3-5 lease rate.



# Elk Grove Industrial

9820-9824 Dino Drive | Elk Grove, CA





# 9820 Dino Drive, Elk Gr