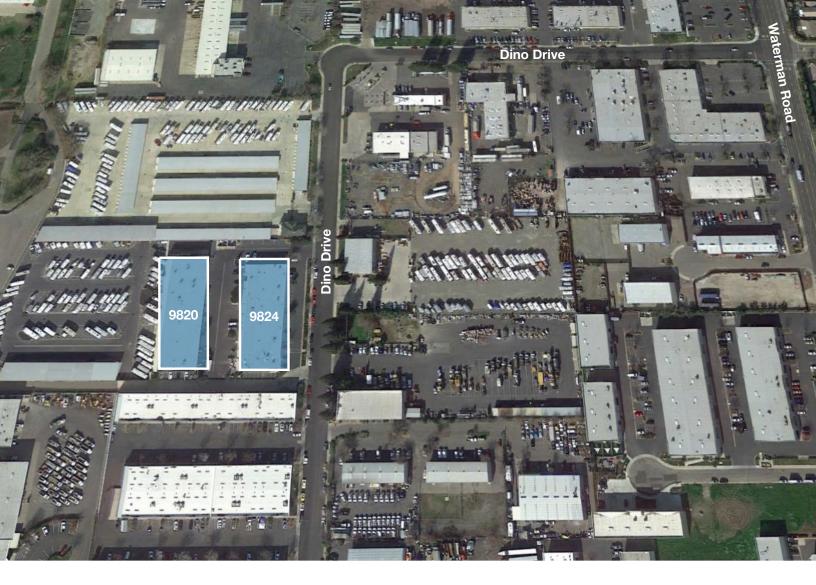

#### **Description**

Located in East Elk Grove. Location provides great access to Highway 99 and is conveniently located near several new housing communities and food services.

The Complex is located at Waterman Road at Dino Drive, South of Elk Grove Boulevard in the desirable Elk Grove sub market.

# Elk Grove Industrial

9820-9824 Dino Drive | Elk Grove, CA