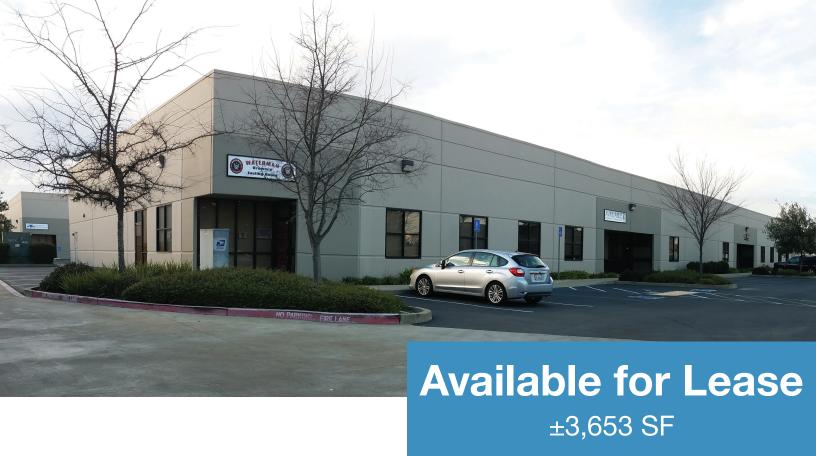

# 9820-9824 Dino Drive Elk Grove, CA

| Available Units             | Total SF  | Warehouse | Office  | <b>Monthly Rent</b> |
|-----------------------------|-----------|-----------|---------|---------------------|
| 9820 Dino Drive, Suite 110* | ±3,653 SF | ±3,088 SF | ±565 SF | \$2,560.°° NNN      |

# Suite 110 ±3,653 SF