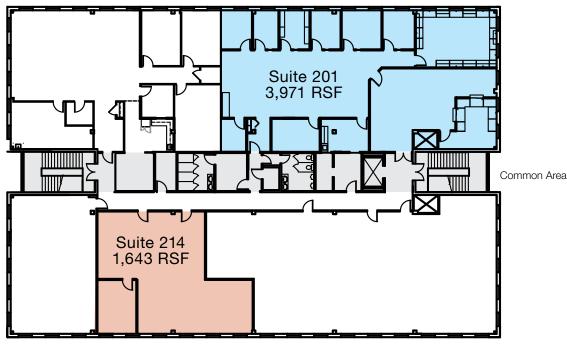

#### Availability

- 1st Floor
  - Suite 102 7,042 RSF
- 2nd Floor
  - Suite 201 3,971 RSF
  - Suite 214 1,643 RSF