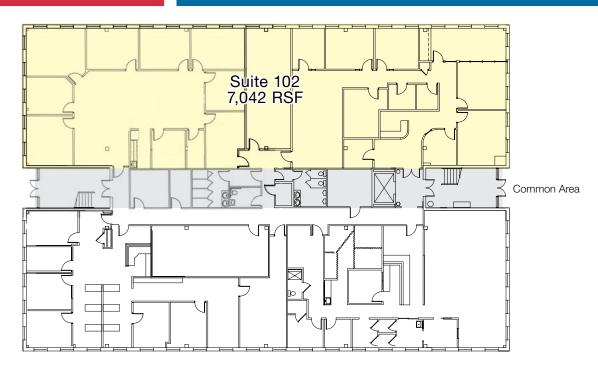

#### Availability

- 1st Floor
  - Suite 102 7,042 RSF
- 2nd Floor
  - Suite 201 3,971 RSF
  - Suite 214 1,643 RSF