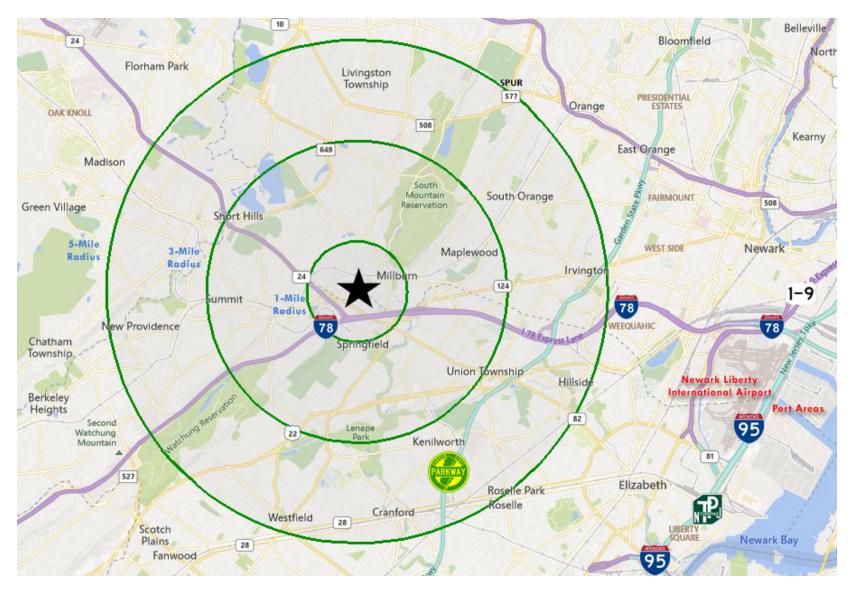

515 Millburn Avenue, Short Hills, NJ 07078

| Radius                            | 1 Mile    | 3 Mile    | 5 Mile    |
|-----------------------------------|-----------|-----------|-----------|
| Population:                       |           |           |           |
| 2024 Projection                   | 20,322    | 116,543   | 369,185   |
| 2019 Estimate                     | 19,049    | 111,792   | 360,346   |
| 2010 Census                       | 13,678    | 95,025    | 339,445   |
| Growth 2019-2024                  | 6.68%     | 4.25%     | 2.45%     |
| Growth 2010-2019                  | 39.27%    | 17.64%    | 6.16%     |
| 2019 Population Hispanic Origin   | 1,966     | 14,091    | 46,078    |
| 2019 Population by Race:          |           |           |           |
| White                             | 14,288    | 79,886    | 220,992   |
| Black                             | 851       | 15,950    | 97,661    |
| Am. Indian & Alaskan              | 27        | 234       | 1,117     |
| Asian                             | 3,443     | 13,364    | 33,217    |
| Hawaiian & Pacific Island         | 12        | 50        | 253       |
| Other                             | 427       | 2,308     | 7,106     |
| U.S. Armed Forces:                | 0         | 30        | 136       |
| Households:                       |           |           |           |
| 2024 Projection                   | 7,919     | 42,197    | 132,841   |
| 2019 Estimate                     | 7,438     | 40,476    | 129,662   |
| 2010 Census                       | 5,431     | 34,378    | 122,074   |
| Growth 2019 - 2024                | 6.47%     | 4.25%     | 2.45%     |
| Growth 2010 - 2019                | 36.95%    | 17.74%    | 6.22%     |
| Owner Occupied                    | 4,423     | 29,681    | 86,654    |
| Renter Occupied                   | 3,015     | 10,795    | 43,008    |
| 2019 Avg Household Income         | \$143,196 | \$151,215 | \$131,459 |
| 2019 Med Household Income         | \$111,020 | \$120,759 | \$98,481  |
| 2019 Households by Household Inc: |           |           |           |
| <\$25,000                         | 742       | 4,162     | 17,507    |
| \$25,000 - \$50,000               | 805       | 4,053     | 17,781    |
| \$50,000 - \$75,000               | 1,003     | 4,707     | 16,723    |
| \$75,000 - \$100,000              | 878       | 4,219     | 13,649    |
| \$100,000 - \$125,000             | 659       | 3,729     | 11,990    |
| \$125,000 - \$150,000             | 809       | 3,692     | 10,122    |
| \$150,000 - \$200,000             | 652       | 4,511     | 13,410    |
| \$200,000+                        | 1,889     | 11,402    | 28,480    |