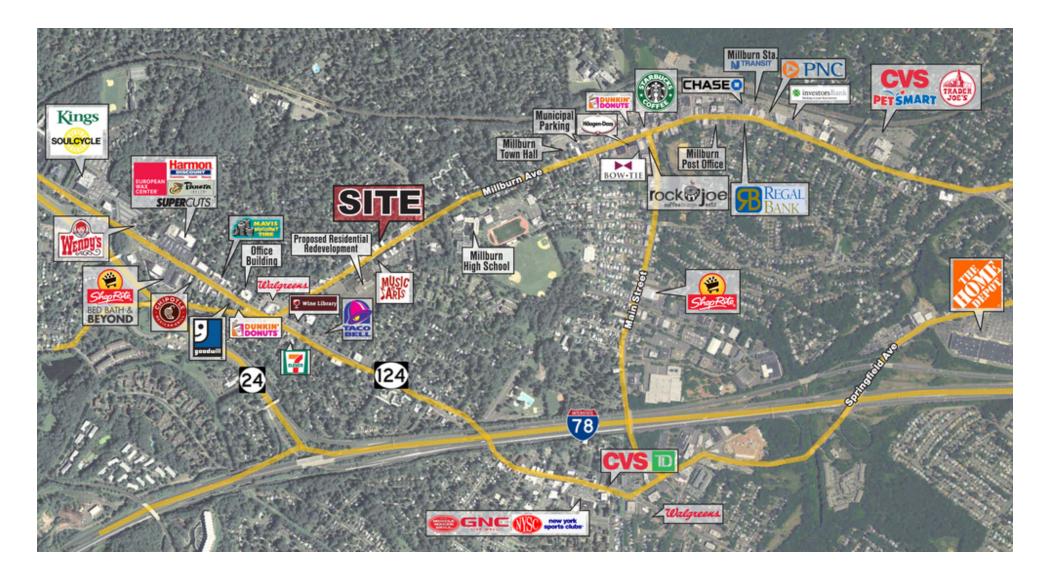

#### LOCATION DESCRIPTION

Easy Access from I-78, Routes 24 and 124 Walking Distance to Short Hills Train Station Adjacent to Proposed 100-Unit Residential Development

### **PROPERTY HIGHLIGHTS**

- GLA: ±3.638 SF
- Available: ±1,813 SF (September 1st)
- Asking Rent: \$22.50 PSF
- CAM Charges: \$7.64 PSF
- Traffic Count: 18,484 Vehicles Per Day on Millburn Avenue
- Neighboring Retailers Include: Squirrel and the Bee, Keller Williams, Weichert, Coldwell Bankers, Panera Bread, Trader Joe's, Shop Rite, Walgreen's, Kings Supermarket, Dunkin' Donuts, Bed Bath & Beyond, Taco Bell, CVS, Petsmart, Starbucks