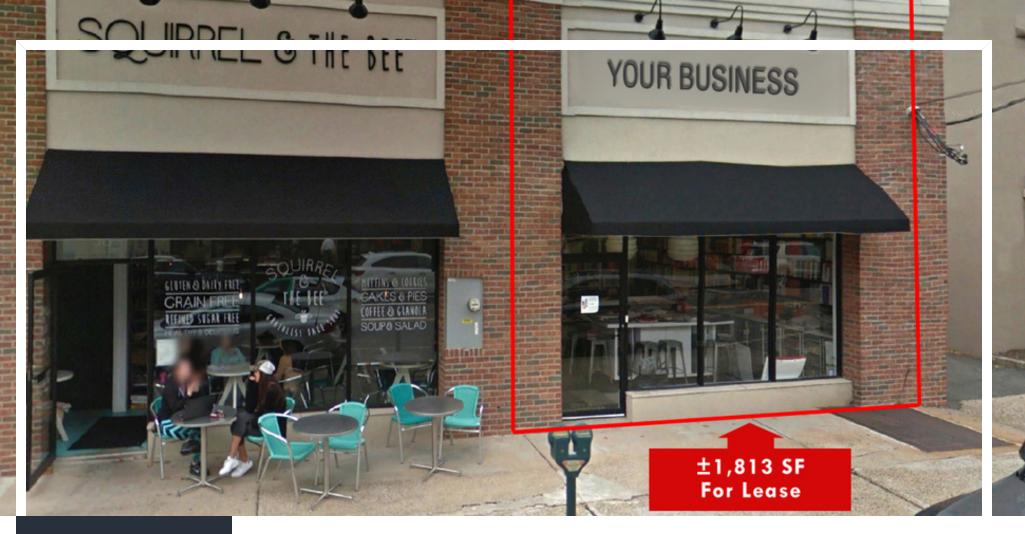

# ±1,813 SF RETAIL FOR LEASE

515 Millburn Avenue, Short Hills, NJ 07078

For More Information, Contact

BRAD JACOBS

TAMARA BLAU

Director bjacobs@blauberg.com 732.997.9511 Director tblau@blauberg.com 917.488.6846

#### **PROPERTY DESCRIPTION**

1813 SF Available For Lease

### **PROPERTY HIGHLIGHTS**

- GLA: ±3.638 SF
- Available: ±1,813 SF (September 1st)
- Asking Rent: \$22.50 PSF
- CAM Charges: \$7.64 PSF
- Traffic Count: 18,484 Vehicles Per Day on Millburn Avenue
- Neighboring Retailers Include: Squirrel and the Bee, Keller Williams, Weichert, Coldwell Bankers, Panera Bread, Trader Joe's, Shop Rite, Walgreen's, Kings Supermarket, Dunkin' Donuts, Bed Bath & Beyond, Taco Bell, CVS, Petsmart, Starbucks