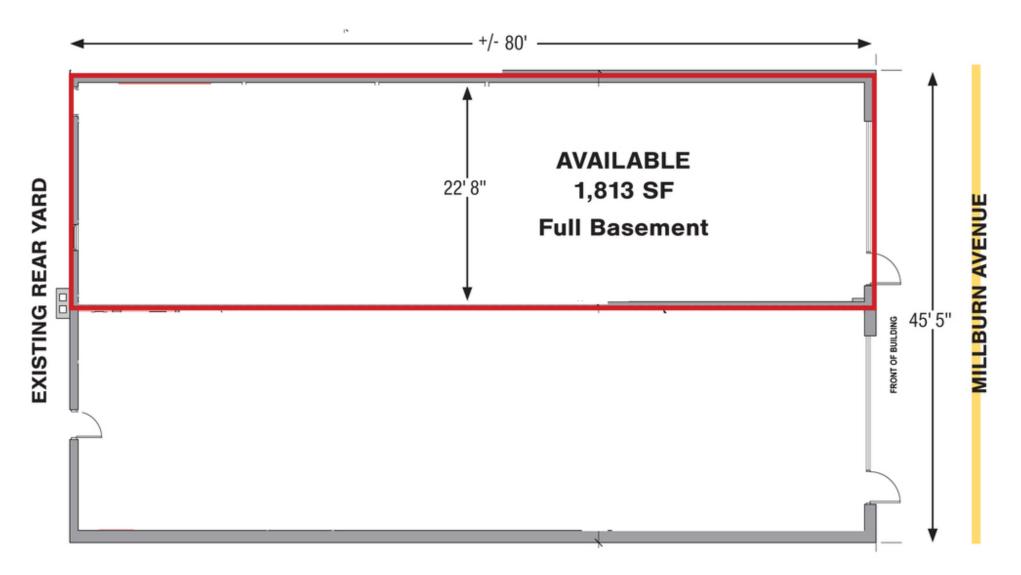

#### **PROPERTY DESCRIPTION**

1813 SF Available For Lease

#### **OFFERING SUMMARY**

| Lease Rate:    | \$19.00 SF/yr (NNN) |
|----------------|---------------------|
| Available SF:  | 1,813 SF            |
| Building Size: | 3,638 SF            |

### **PROPERTY HIGHLIGHTS**

- GLA: ±3.638 SF
- Available: ±1,813 SF (September 1st)
- Asking Rent: \$22.50 PSF
- CAM Charges: \$7.64 PSF
- Traffic Count: 18,484 Vehicles Per Day on Millburn Avenue
- Neighboring Retailers Include: Squirrel and the Bee, Keller Williams, Weichert, Coldwell Bankers, Panera Bread, Trader Joe's, Shop Rite, Walgreen's, Kings Supermarket, Dunkin' Donuts, Bed Bath & Beyond, Taco Bell, CVS, Petsmart, Starbucks