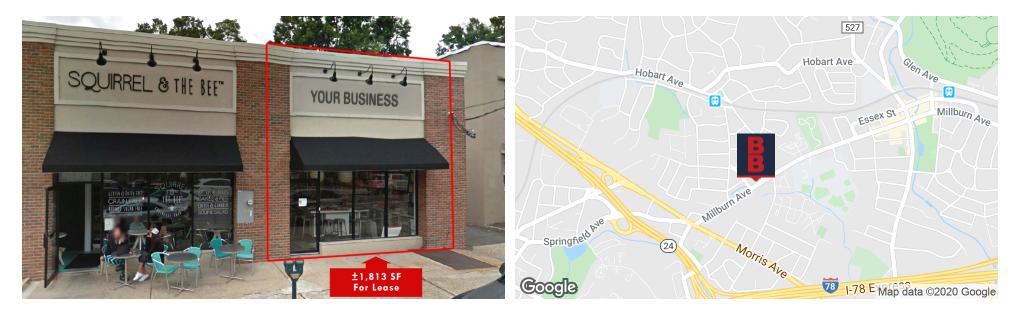

# ±1,813 SF RETAIL FOR LEASE

515 Millburn Avenue, Short Hills, NJ 07078

For More Information, Contact

BRAD JACOBS

TAMARA BLAU

Director bjacobs@blauberg.com 732.997.9511 Director tblau@blauberg.com 917.488.6846

#### **PROPERTY DESCRIPTION**

1813 SF Available For Lease

#### LOCATION DESCRIPTION

Easy Access from I-78, Routes 24 and 124 Walking Distance to Short Hills Train Station Adjacent to Proposed 100-Unit Residential Development