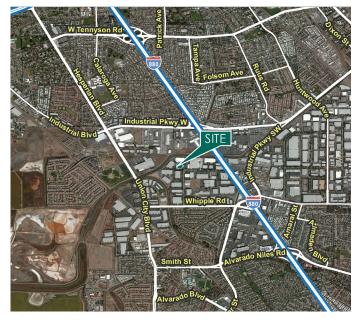

### LOCATION

• Great access to I-880 via Whipple Road. Prominent Business Park environment with abundant parking. 1 mile from Union Landing Shopping Center with numerous restaurants and retail outlets.