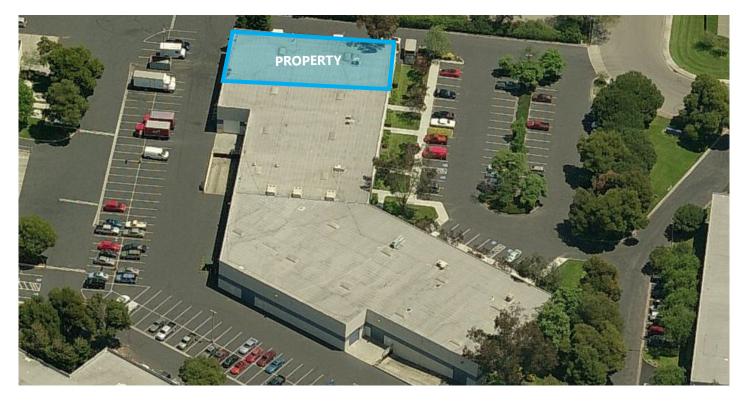

# ±5,760 SF Light Industrial Space for Lease

### FACILITY

- ±5,760 Square Feet
- ±1,645 Square Feet of Office Space
- ±18' Clear Height
- 1 Grade Level Door
- Access to Shared Dock Platform
- Sprinkler
- Call for Rate
- Available Now