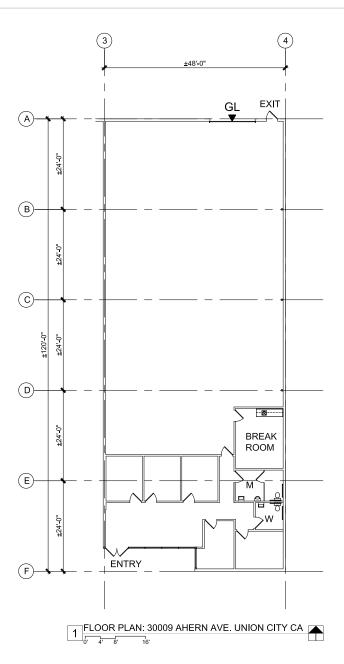

### FACILITY

- ±5,760 Square Feet
- ±1,645 Square Feet of Office Space
- ±18' Clear Height
- 1 Grade Level Door
- Access to Shared Dock Platform
- Sprinkler
- Call for Rate
- Available Now