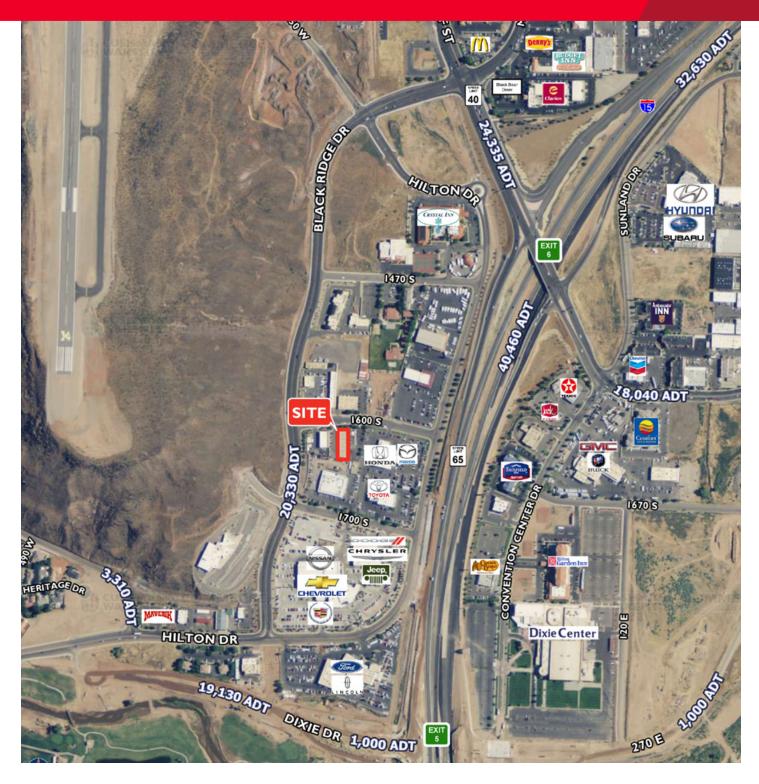

### **Property Highlights**

Lease Rate: \$1.15 sf/MG

Size: 1.283 sf

- Modern finishes
- New carpet, new paint and new LED lights
- · Existing skylights above the ceiling grid
- Excellent access to I-15

Andrew L. Sorensen, ccim Director +1 435 986 4705 andrew.sorensen@cushwake.com 2 West St. George Blvd, Suite 10