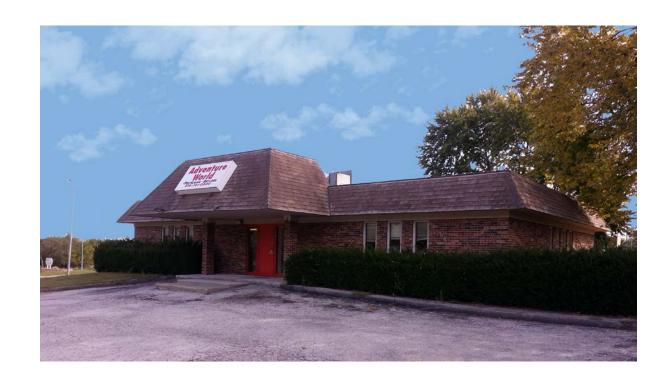

## 5011 E. 112<sup>TH</sup> TERRACE

KANSAS CITY, MISSOURI 64137

AVAILABLE FOR SALE | 4,160± SF

## PROPERTY FEATURES

- Recently occupied by fully-licensed daycare facility
- Fixtures still in place
- Perfect for daycare, adult daycare, or general office space
- Great visibility from Grandview Road
- Convenient access; only minutes away from the Triangle