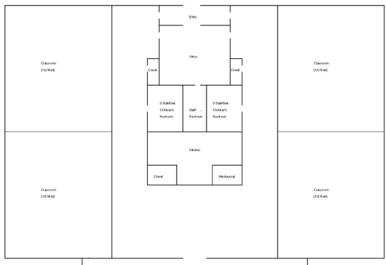

## 5011 E. 112<sup>TH</sup> TERRACE

KANSAS CITY, MISSOURI 64137

AVAILABLE FOR SALE | 4,160± SF

## PROPERTY FEATURES

- Recently occupied by fully-licensed daycare facility
- Fixtures still in place
- Perfect for daycare, adult daycare, or general office space
- Great visibility from Grandview Road
- Convenient access; only minutes away from the Triangle