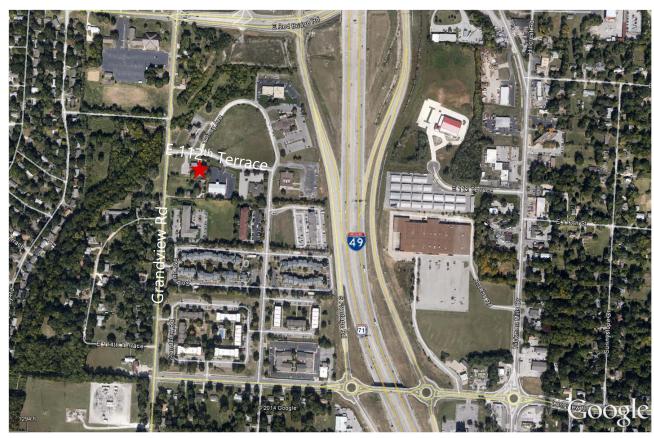

## PROPERTY FEATURES

- Recently occupied by fully-licensed daycare facility
- Fixtures still in place
- Perfect for daycare, adult daycare, or general office space
- Great visibility from Grandview Road
- Convenient access; only minutes away from the Triangle

## 5011 E. 112<sup>TH</sup> TERRACE, KANSAS CITY, MISSOURI 64137