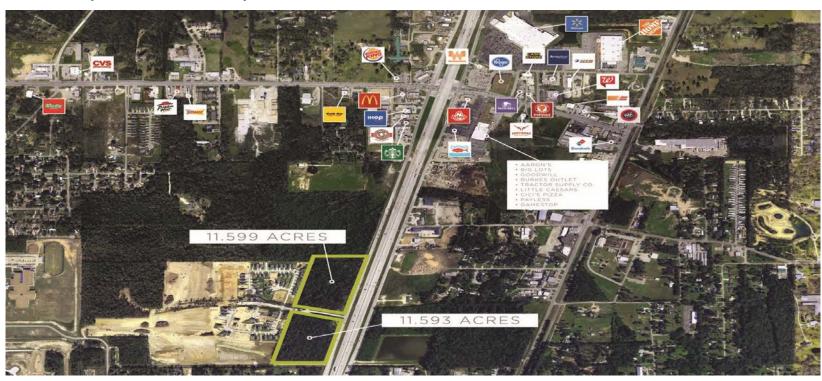

### PROPERTY OVERVIEW

Situated at the main entrance to the Auburn Trails at Oakhurst residential development, the sites are 16 miles from the world headquarters of Exxon Mobil via the Grand Parkway and 6.5 miles from FM 1960. There are over 18,000 single family homes, 2,000 multifamily units and 12 schools in a 3 mile radius.

### PROPERTY HIGHLIGHTS

- I-69 (formerly US Hwy 59) frontage
- Tract Sizes

Tract 1: 11.593 ACTract 2: 11.599 AC

TRAFFIC COUNTS CPD

I-69 N of Auburn Fields Dr. 79,011
I-69 S of Auburn Fields Dr. 82,030