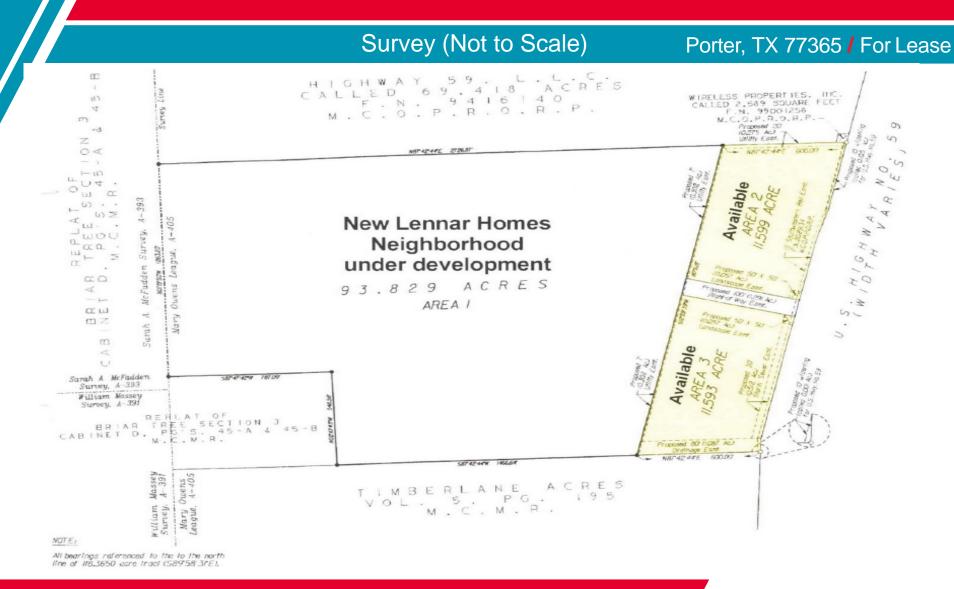

### PROPERTY HIGHLIGHTS

- I-69 (formerly US Hwy 59) frontage
- Tract Sizes

Tract 1: 11.593 ACTract 2: 11.599 AC

TRAFFIC COUNTS CPD

I-69 N of Auburn Fields Dr. 79,011
I-69 S of Auburn Fields Dr. 82,030