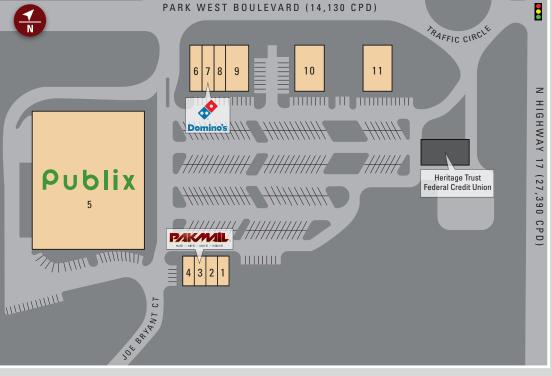

## SITE PLAN

| STE   | TENANT                  | SIZE   |   |
|-------|-------------------------|--------|---|
| 5     | Publix                  | 44,840 |   |
| 1     | Infinite Chiropractic   | 1,000  | N |
| 2     | Tiffany's Nail Bar      | 1,014  |   |
| 3     | Pak-Mail                | 970    |   |
| 4     | Lyerly's Cleaners       | 1,056  |   |
| 6     | O'Neils Spirits         | 1,427  |   |
| 7     | Dominos Pizza           | 1,531  |   |
| 8     | UMI Japanese Restaurant | 1,502  |   |
| 9     | The Dog & Duck          | 3,070  |   |
| 10    | MUSC Health - Carolina  | 3,750  |   |
|       | Family Care             |        |   |
| 11    | Mex 1 Cantina           | 3,756  |   |
| TOTAL |                         | 63,916 |   |
|       |                         | OWNED  |   |