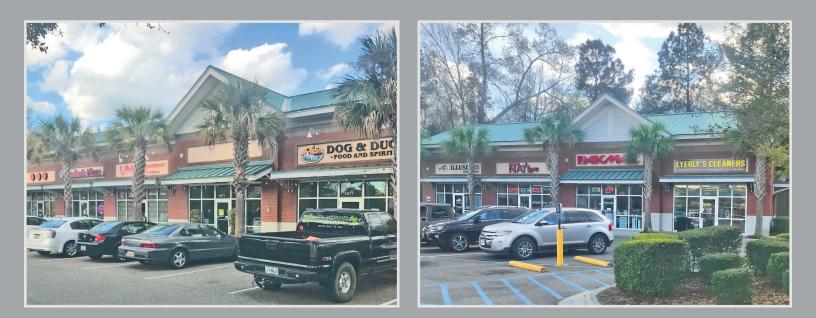

## SITE PLAN

| STE   | TENANT                  | SIZE   |   |
|-------|-------------------------|--------|---|
| 5     | Publix                  | 44,840 |   |
| 1     | Infinite Chiropractic   | 1,000  | N |
| 2     | Tiffany's Nail Bar      | 1,014  |   |
| 3     | Pak-Mail                | 970    |   |
| 4     | Lyerly's Cleaners       | 1,056  |   |
| 6     | O'Neils Spirits         | 1,427  |   |
| 7     | Dominos Pizza           | 1,531  |   |
| 8     | UMI Japanese Restaurant | 1,502  |   |
| 9     | The Dog & Duck          | 3,070  |   |
| 10    | MUSC Health - Carolina  | 3,750  |   |
|       | Family Care             |        |   |
| 11    | Mex 1 Cantina           | 3,756  |   |
| TOTAL |                         | 63,916 |   |
|       |                         | OWNED  |   |