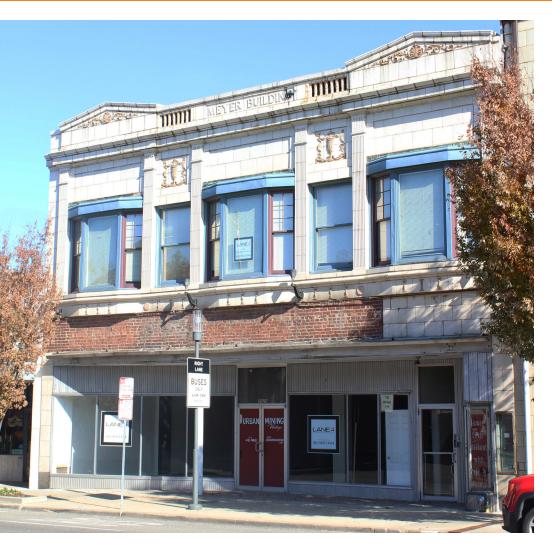

## 3923 MAIN ST, KANSAS CITY, MO

# HIGHLIGHTS

- Located in the Westport/Main Street corrdior
- Ample parking which very unique for this area
- Ideal space for restaurant tenant
- Potential live/work opportunity
- Located on future streetcar line
- Surrounded by new development projects
- Second floor occupied by Empire Dance School

#### **TWO POTENTIAL SPACES**

- 12,600 sqft building
  - 1st floor | 5,000 SF for retail or office use
  - Walkout lower-level | 5,000 SF with low rent, landlord would consider short-term use. Space has natural sunlight.