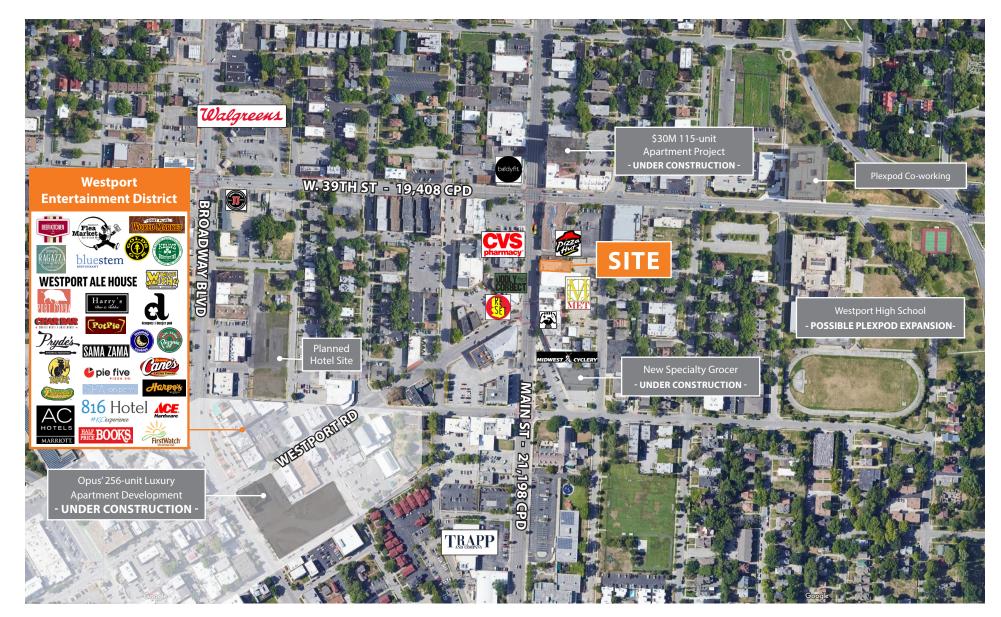

# HIGHLIGHTS

- Located in the Westport/Main Street corrdior
- Ample parking which very unique for this area
- Ideal space for restaurant tenant
- Potential live/work opportunity
- Located on future streetcar line
- Surrounded by new development projects
- Second floor occupied by Empire Dance School