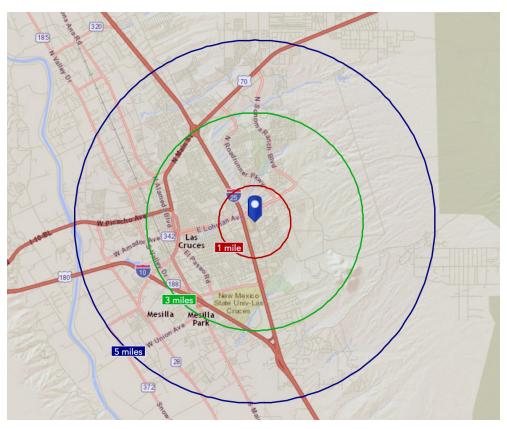

#### **Availability**

SUITE SIZE LEASE RATES

101 and 102 2,560 SF \$10.00 /SF/YR, NNN

| Demographics      | 1 MILE   | 3 MILES  | 5 MILES  |
|-------------------|----------|----------|----------|
| TOTAL HOUSEHOLDS  | 4,576    | 26,432   | 42,949   |
| TOTAL POPULATION  | 10,255   | 63,322   | 107,154  |
| AVERAGE HH INCOME | \$48,601 | \$49,894 | \$54,621 |

Source: Dona Ana County, Bureau of Land Management, ESRI, HERE, GARMIN, NGA, USGS, NPS