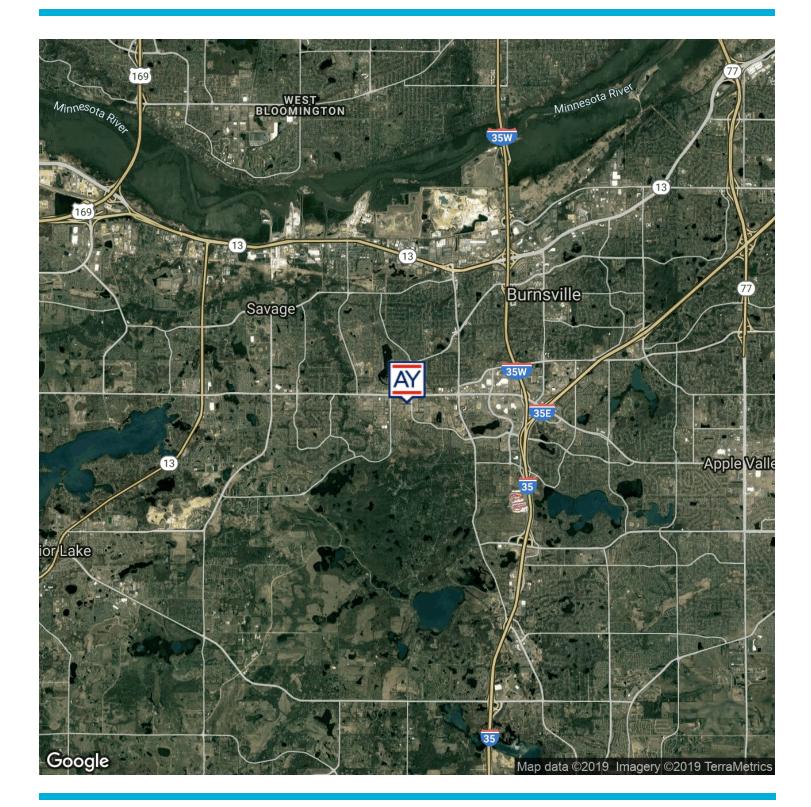

### 14400 Southcross Dr W Burnsville, MN 55306

Industrial Property For Lease

#### LOCATION INFORMATION

| Building Name       | Waymar Building       |
|---------------------|-----------------------|
| Street Address      | 14400 Southcross Dr W |
| City, State, Zip    | Burnsville, MN 55306  |
| County              | Dakota                |
| Signal Intersection | No                    |