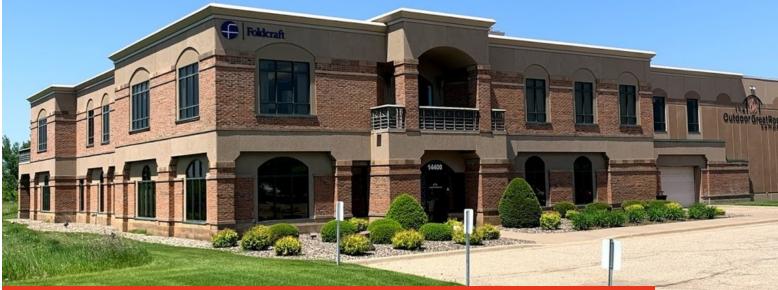

# 14400SOUTHCROSS DR W<br/>Burnsville, MN

### 14400 Southcross Dr W Burnsville, MN 55306

Industrial Property For Lease

#### LOCATION INFORMATION

| Building Name       | Waymar Building       |
|---------------------|-----------------------|
| Street Address      | 14400 Southcross Dr W |
| City, State, Zip    | Burnsville, MN 55306  |
| County              | Dakota                |
| Signal Intersection | No                    |