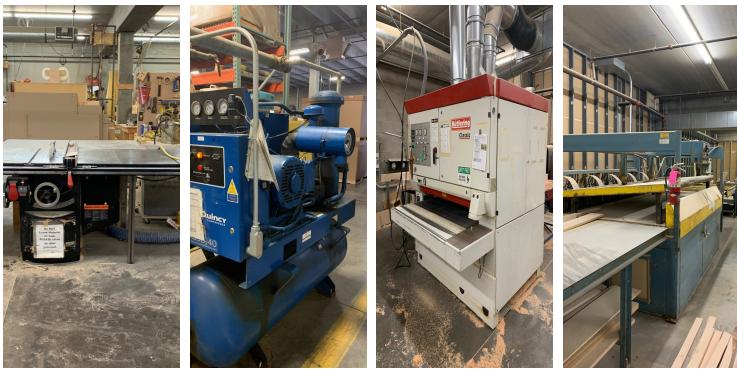

#### **OPTION 1 W/O MEZZANINE & OFFICE**

- 34957 Warehouse

- Wood Working Equipment and Paint Booth Available

#### **OPTION 2 WITH MEZZANINE AND OFFICE**

- 34,957 Warehouse
- 29,561 Mezzanine
- 9,285 Second Floor Office
- · Wood Working Equipment and Paint Booth Available

**Tom Dunsmore** Senior Vice President 612.913.5647 tom.dunsmore@avisonyoung.com

#### **PROPERTY HIGHLIGHTS**

- Dust Collection System
- 2000 Amps / 480/277/ volt 3 Phase
- Floor 5" Non-Reinforced on 6" sand
- Spray Booth Available
- 12' Ceilings in Shop
- 20' Ceilings in Bulk Storage Area
- Floor Drains Located near Large DI Door
- Heavy Power
- Racking Available
- Heavy Load Mezzanine Available
- Fully Air conditioned