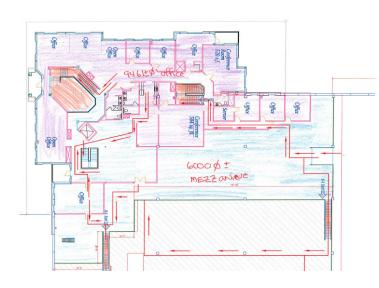

#### Sub-Lease Opportunity

Below Market Rates - EXPIRES - 1 -31-28 Warehouse - 34,957 Office - 9,285 Mezzanine - 29,561

Tom Dunsmore Senior Vice President 612.913.5647 tom.dunsmore@avisonyoung.com

#### **OPTION 2 WITH MEZZANINE AND OFFICE**

- 34,957 Warehouse
- 29,561 Mezzanine
- 9,285 Second Floor Office
- · Wood Working Equipment and Paint Booth Available

**Tom Dunsmore** Senior Vice President 612.913.5647 tom.dunsmore@avisonyoung.com

#### **BUILDING INFORMATION**

| Occupancy %            | 48.0%     |
|------------------------|-----------|
| Tenancy                | Multiple  |
| 2nd Floor Office Space | 9,461 SF  |
| Mezzanine              | 29,561 SF |
| Warehouse              | 33,513 SF |
| Number Of Floors       | 2         |
| Year Built             | 1996      |
| Free Standing          | No        |
|                        |           |