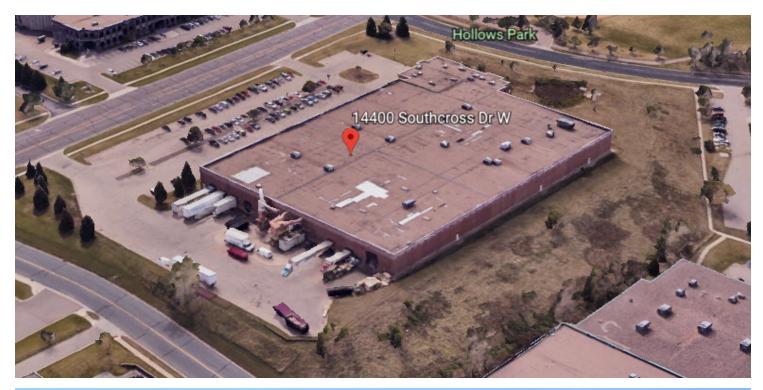

# 14400SOUTHCROSS DR W<br/>Burnsville, MN

### 14400 Southcross Dr W Burnsville, MN 55306

Industrial Property For Lease

#### LOCATION INFORMATION

| Building Name       | Waymar Building       |
|---------------------|-----------------------|
| Street Address      | 14400 Southcross Dr W |
| City, State, Zip    | Burnsville, MN 55306  |
| County              | Dakota                |
| Signal Intersection | No                    |