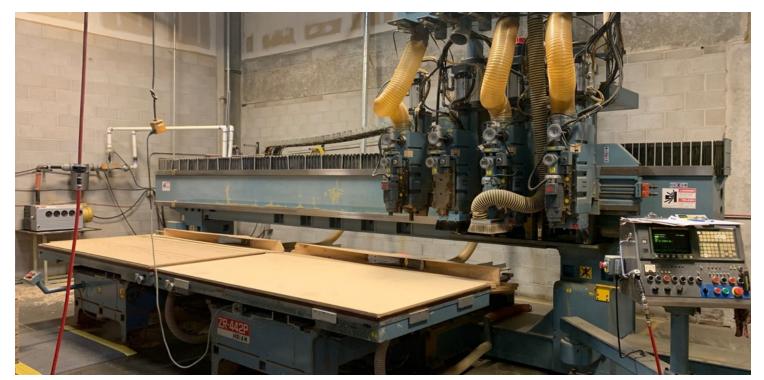

#### **OPTION 1 W/O MEZZANINE & OFFICE**

- 34957 Warehouse

- Wood Working Equipment and Paint Booth Available

#### **OPTION 2 WITH MEZZANINE AND OFFICE**

- 34,957 Warehouse
- 29,561 Mezzanine
- 9,285 Second Floor Office
- · Wood Working Equipment and Paint Booth Available

**Tom Dunsmore** Senior Vice President 612.913.5647 tom.dunsmore@avisonyoung.com

#### **PROPERTY HIGHLIGHTS**

- Dust Collection System
- 2000 Amps / 480/277/ volt 3 Phase
- Floor 5" Non-Reinforced on 6" sand
- Spray Booth Available
- 12' Ceilings in Shop
- 20' Ceilings in Bulk Storage Area
- Floor Drains Located near Large DI Door
- Heavy Power
- Racking Available
- Heavy Load Mezzanine Available
- Fully Air conditioned