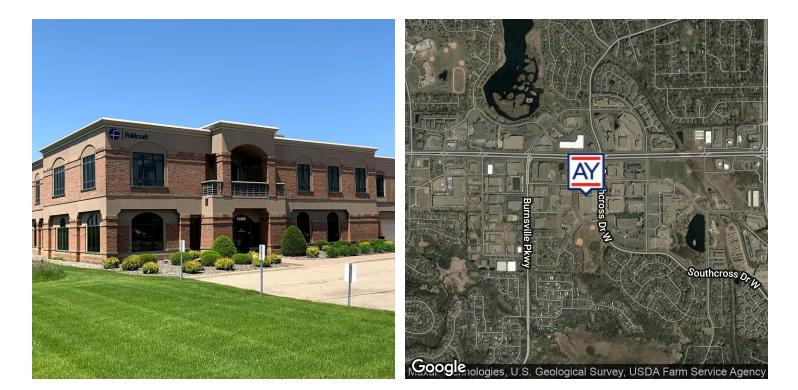

# 14400SOUTHCROSS DR W<br/>Burnsville, MN

### 14400 Southcross Dr W Burnsville, MN 55306

Industrial Property For Lease

#### LOCATION INFORMATION

| Building Name       | Waymar Building       |
|---------------------|-----------------------|
| Street Address      | 14400 Southcross Dr W |
| City, State, Zip    | Burnsville, MN 55306  |
| County              | Dakota                |
| Signal Intersection | No                    |