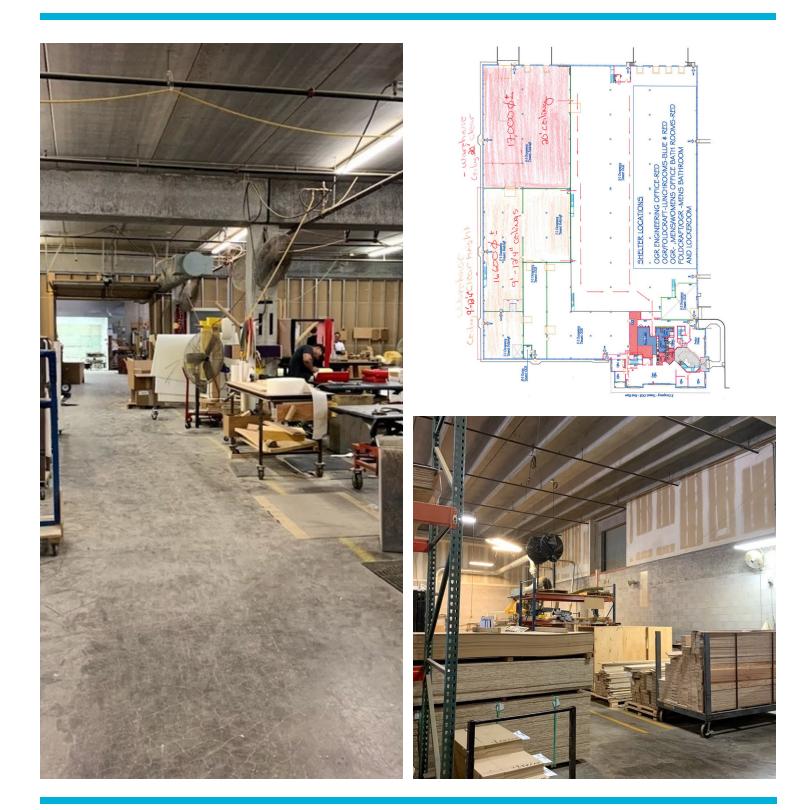

#### **OPTION 1 W/O MEZZANINE & OFFICE**

- 34957 Warehouse

- Wood Working Equipment and Paint Booth Available

#### **OPTION 2 WITH MEZZANINE AND OFFICE**

- 34,957 Warehouse
- 29,561 Mezzanine
- 9,285 Second Floor Office
- · Wood Working Equipment and Paint Booth Available

**Tom Dunsmore** Senior Vice President 612.913.5647 tom.dunsmore@avisonyoung.com

#### **PROPERTY HIGHLIGHTS**

- Dust Collection System
- 2000 Amps / 480/277/ volt 3 Phase
- Floor 5" Non-Reinforced on 6" sand
- Spray Booth Available
- 12' Ceilings in Shop
- 20' Ceilings in Bulk Storage Area
- Floor Drains Located near Large DI Door
- Heavy Power
- Racking Available
- Heavy Load Mezzanine Available
- Fully Air conditioned