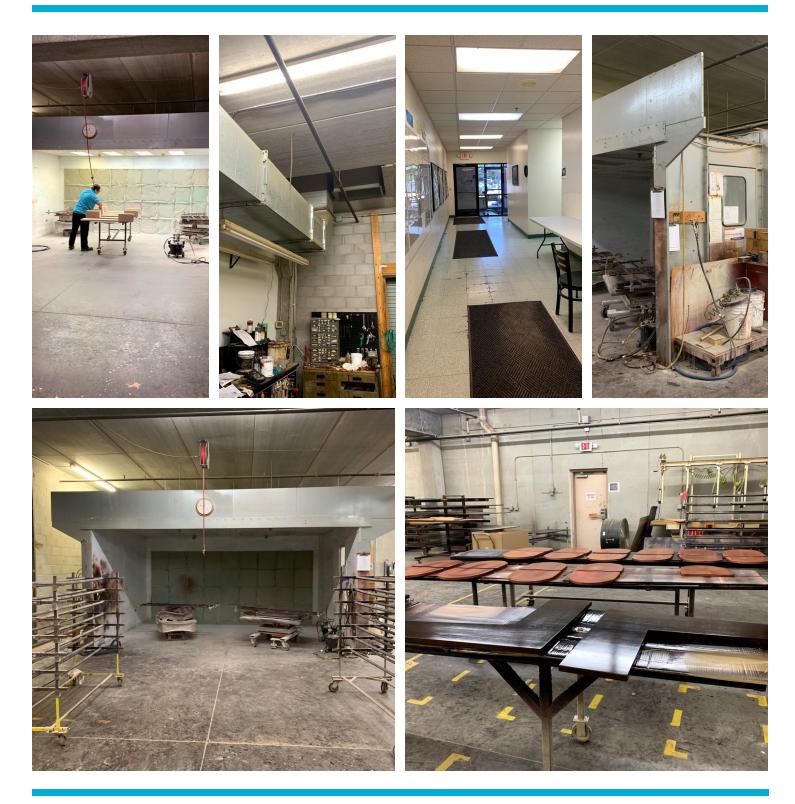

#### **OPTION 1 W/O MEZZANINE & OFFICE**

- 34957 Warehouse

- Wood Working Equipment and Paint Booth Available

#### **OPTION 2 WITH MEZZANINE AND OFFICE**

- 34,957 Warehouse
- 29,561 Mezzanine
- 9,285 Second Floor Office
- · Wood Working Equipment and Paint Booth Available

**Tom Dunsmore** Senior Vice President 612.913.5647 tom.dunsmore@avisonyoung.com

#### **PROPERTY HIGHLIGHTS**

- Dust Collection System
- 2000 Amps / 480/277/ volt 3 Phase
- Floor 5" Non-Reinforced on 6" sand
- Spray Booth Available
- 12' Ceilings in Shop
- 20' Ceilings in Bulk Storage Area
- Floor Drains Located near Large DI Door
- Heavy Power
- Racking Available
- Heavy Load Mezzanine Available
- Fully Air conditioned