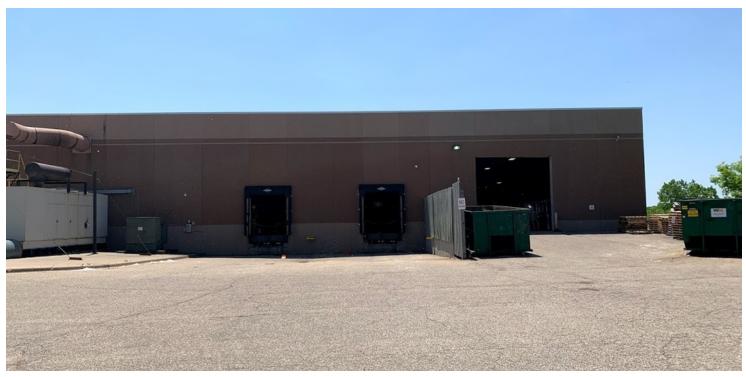

#### **OPTION 1 W/O MEZZANINE & OFFICE**

- 34957 Warehouse

- Wood Working Equipment and Paint Booth Available

#### **OPTION 2 WITH MEZZANINE AND OFFICE**

- 34,957 Warehouse
- 29,561 Mezzanine
- 9,285 Second Floor Office
- · Wood Working Equipment and Paint Booth Available

**Tom Dunsmore** Senior Vice President 612.913.5647 tom.dunsmore@avisonyoung.com

#### **PROPERTY HIGHLIGHTS**

- Dust Collection System
- 2000 Amps / 480/277/ volt 3 Phase
- Floor 5" Non-Reinforced on 6" sand
- Spray Booth Available
- 12' Ceilings in Shop
- 20' Ceilings in Bulk Storage Area
- Floor Drains Located near Large DI Door
- Heavy Power
- Racking Available
- Heavy Load Mezzanine Available
- Fully Air conditioned