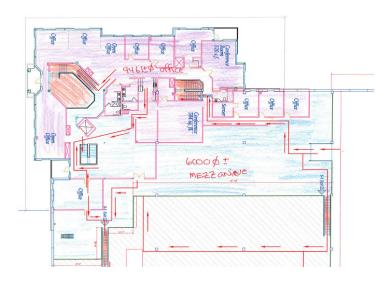

#### **OPTION 2 WITH MEZZANINE AND OFFICE**

- 34,957 Warehouse
- 29,561 Mezzanine
- 9,285 Second Floor Office
- · Wood Working Equipment and Paint Booth Available

**Tom Dunsmore** Senior Vice President 612.913.5647 tom.dunsmore@avisonyoung.com

#### **BUILDING INFORMATION**

| Occupancy %            | 48.0%     |
|------------------------|-----------|
| Tenancy                | Multiple  |
| 2nd Floor Office Space | 9,461 SF  |
| Mezzanine              | 29,561 SF |
| Warehouse              | 33,513 SF |
| Number Of Floors       | 2         |
| Year Built             | 1996      |
| Free Standing          | No        |
|                        |           |