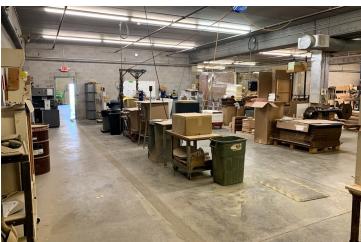

#### **OPTION 2 WITH MEZZANINE AND OFFICE**

- 34,957 Warehouse
- 29,561 Mezzanine
- 9,285 Second Floor Office
- · Wood Working Equipment and Paint Booth Available

**Tom Dunsmore** Senior Vice President 612.913.5647 tom.dunsmore@avisonyoung.com

#### **BUILDING INFORMATION**

| Occupancy %            | 48.0%     |
|------------------------|-----------|
| Tenancy                | Multiple  |
| 2nd Floor Office Space | 9,461 SF  |
| Mezzanine              | 29,561 SF |
| Warehouse              | 33,513 SF |
| Number Of Floors       | 2         |
| Year Built             | 1996      |
| Free Standing          | No        |
|                        |           |