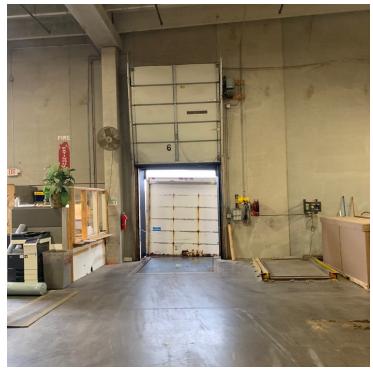

#### **OPTION 1 W/O MEZZANINE & OFFICE**

- 34957 Warehouse

- Wood Working Equipment and Paint Booth Available

#### **OPTION 2 WITH MEZZANINE AND OFFICE**

- 34,957 Warehouse
- 29,561 Mezzanine
- 9,285 Second Floor Office
- · Wood Working Equipment and Paint Booth Available

**Tom Dunsmore** Senior Vice President 612.913.5647 tom.dunsmore@avisonyoung.com

#### **PROPERTY HIGHLIGHTS**

- Dust Collection System
- 2000 Amps / 480/277/ volt 3 Phase
- Floor 5" Non-Reinforced on 6" sand
- Spray Booth Available
- 12' Ceilings in Shop
- 20' Ceilings in Bulk Storage Area
- Floor Drains Located near Large DI Door
- Heavy Power
- Racking Available
- Heavy Load Mezzanine Available
- Fully Air conditioned