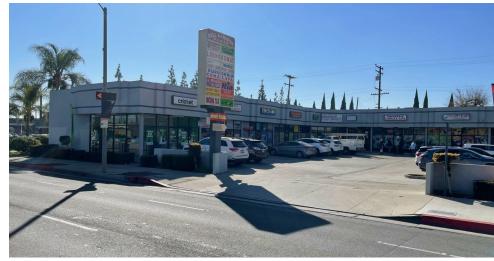

#### **PROPERTY FEATURES**

- ±3,750 SF former medical clinic (divisible) and ±756 SF inline space available
- High visibility and clean window line
- Excellent monument signage opportunity
- Co-tenancy includes: Jenny's Beauty Supply, Pupuseria Comalapa, Zacatecas Family Dental, Cell Phone Repair, Active Fit Nutrition, Golden Auto Insurance, Nail Salon, and Sparklean Laundromat

#### **AREA AMENITIES**

- Located in the heart of Bell Gardens
- Heavily trafficked with over ±44,000 cars per day
- Neighboring tenants include: Jack in the Box, Niky's Sports, and Winchell's Donuts
- Minutes from the 710 Freeway and Bicycle Hotel & Casino