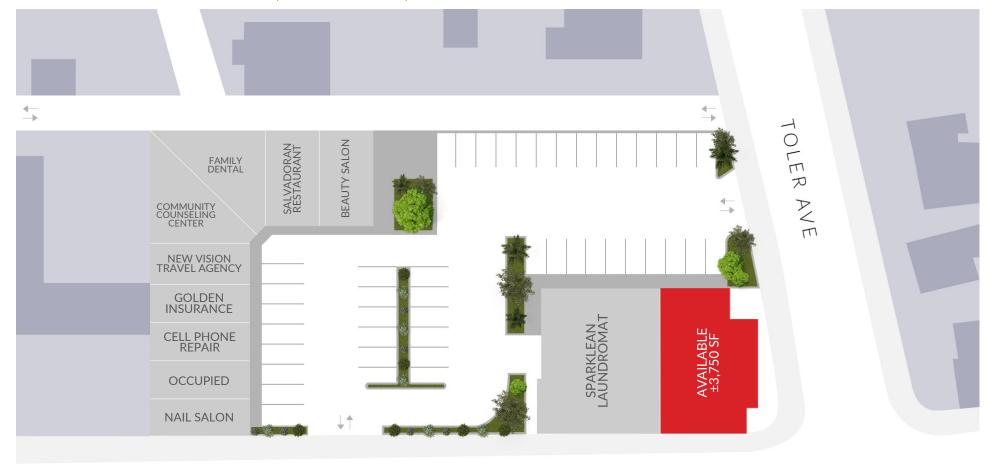

#### **PROPERTY FEATURES**

- ±3,750 SF former medical clinic (divisible) and ±756 SF inline space available
- High visibility and clean window line
- Excellent monument signage opportunity
- Co-tenancy includes: Jenny's Beauty Supply, Pupuseria Comalapa, Zacatecas Family Dental, Cell Phone Repair, Active Fit Nutrition, Golden Auto Insurance, Nail Salon, and Sparklean Laundromat

#### **AREA AMENITIES**

- Located in the heart of Bell Gardens
- Heavily trafficked with over ±44,000 cars per day
- Neighboring tenants include: Jack in the Box, Niky's Sports, and Winchell's Donuts
- Minutes from the 710 Freeway and Bicycle Hotel & Casino

#### FLORENCE AVE

Measurement are approximate only, and Broker does not guarantee their accuracy. Tenants are subject to change, and Broker makes no representation written or implied that the feature tenants will be occupying the space throughout the duration of the Lessee's tenancy. Lessee is to conduct their own due diligence before signing any formal agreements.