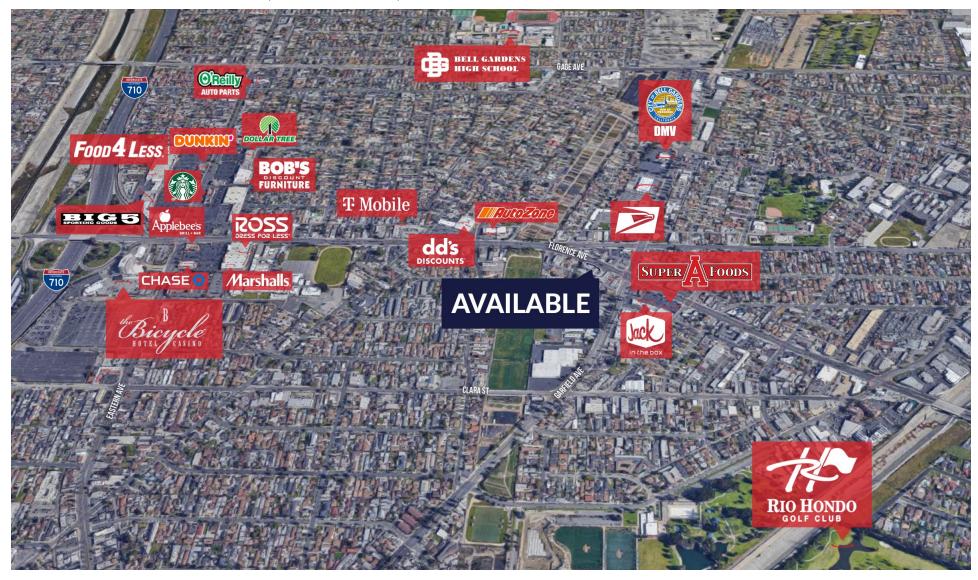

#### **AREA AMENITIES**

- Located in the heart of Bell Gardens
- Heavily trafficked with over ±44,000 cars per day
- Neighboring tenants include: Jack in the Box, Niky's Sports, and Winchell's Donuts
- Minutes from the 710 Freeway and Bicycle Hotel & Casino