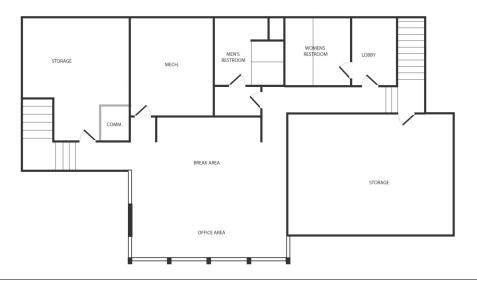

Unit 6300 | ±3,750 SF

FORMER MEDICAL CLINIC (DIVISIBLE)

- 2-story unit
- 4 private offices
- 2 reception areas (1st floor/2nd floor)
- Partially built out
- 4 restrooms (men/women)

JOSEPH GOBERT (818) 514-3494

Unit 6300 | 1st Floor

Unit 6300 | 2nd Floor

JOSEPH GOBERT (818) 514-3494

jgobert@illicre.com · DRE#01900768

JASON BRIGGS (818) 697-9365

TODD NATHANSON (818) 514-2204

jbriggs@illicre.com · DRE#02204046

todd@illicre.com · DRE#00923779