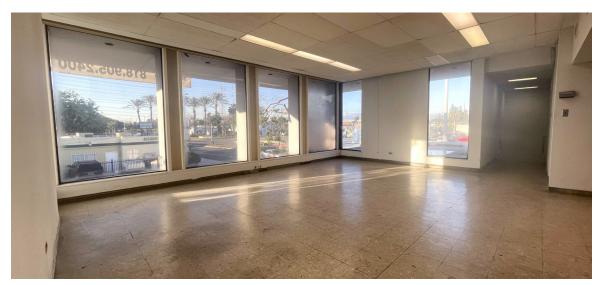

Unit 6300 | ±3,750 SF

FORMER MEDICAL CLINIC (DIVISIBLE)

- 2-story unit
- 4 private offices
- 2 reception areas (1st floor/2nd floor)
- Partially built out
- 4 restrooms (men/women)

JOSEPH GOBERT (818) 514-3494