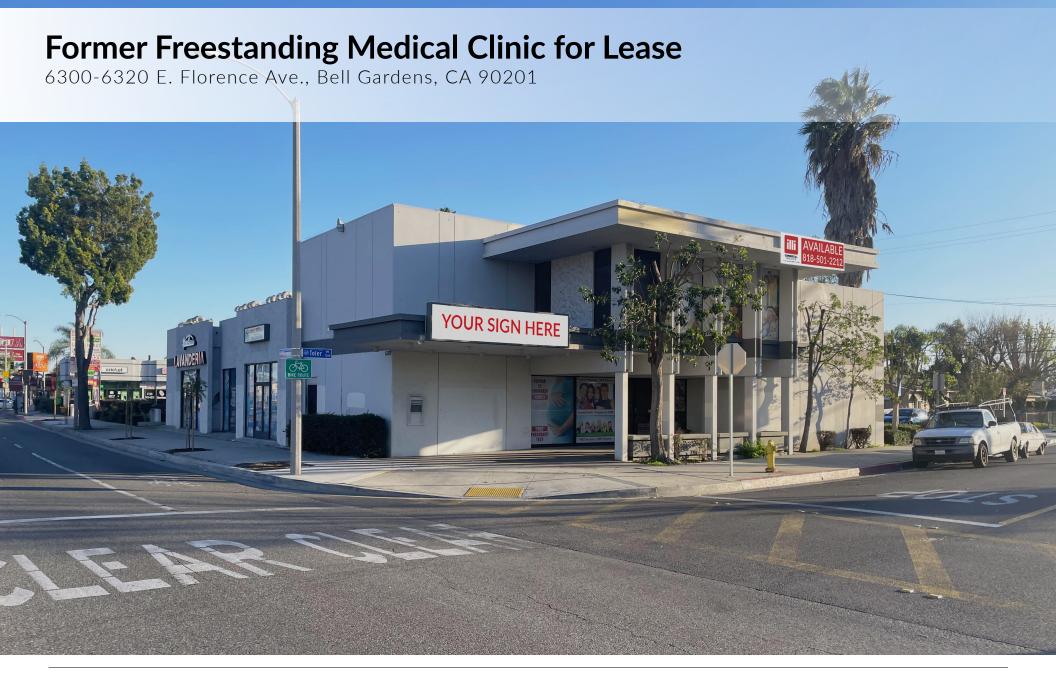

6300-6320 E. Florence Ave., Bell Gardens, CA 90201

#### **PROPERTY FEATURES**

- ±3,750 SF former medical clinic (divisible) and ±756 SF inline space available
- High visibility and clean window line
- Excellent monument signage opportunity
- Co-tenancy includes: Jenny's Beauty Supply, Pupuseria Comalapa, Zacatecas Family Dental, Cell Phone Repair, Active Fit Nutrition, Golden Auto Insurance, Nail Salon, and Sparklean Laundromat

#### **AREA AMENITIES**

- Located in the heart of Bell Gardens
- Heavily trafficked with over ±44,000 cars per day
- Neighboring tenants include: Jack in the Box, Niky's Sports, and Winchell's Donuts
- Minutes from the 710 Freeway and Bicycle Hotel & Casino