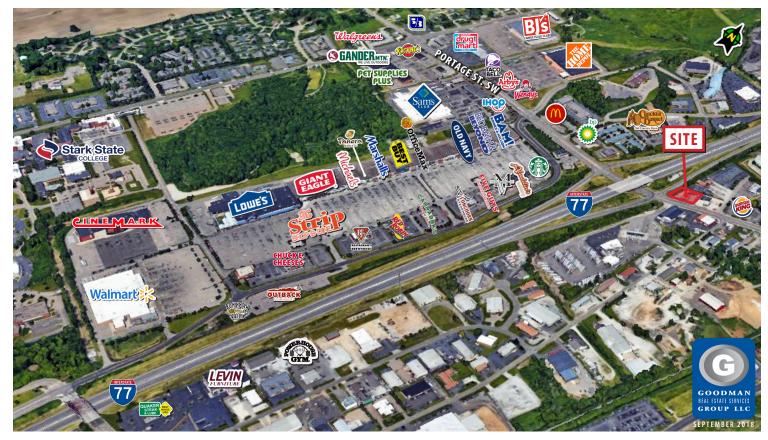

### HIGHLIGHTS

- For Sale: \$625,000
- 0.5 acres available for sale at high impact location
- To highway/morning site
- · Access on the main road, Portage Street
- Highly visible highway signs from both interstate 77 North and South
- Located across the street from The Strip, an 800,000 SF
  power center
- Less than three miles from the Akron Canton Airport