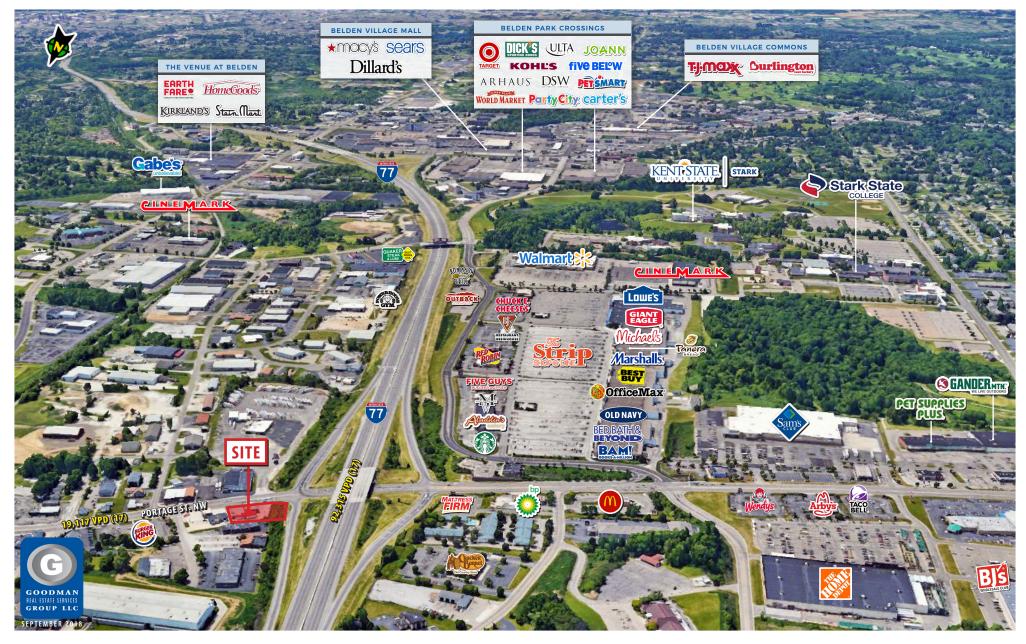

### HIGHLIGHTS

- For Sale: \$625,000
- 0.5 acres available for sale at high impact location
- To highway/morning site
- · Access on the main road, Portage Street
- Highly visible highway signs from both interstate 77 North and South
- Located across the street from The Strip, an 800,000 SF
  power center
- Less than three miles from the Akron Canton Airport