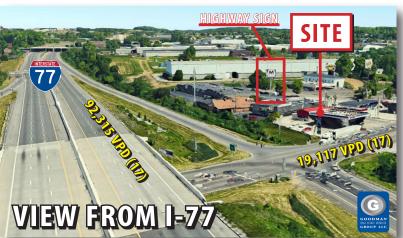

### HIGHLIGHTS

- For Sale: \$625,000
- 0.5 acres available for sale at high impact location
- To highway/morning site
- · Access on the main road, Portage Street
- Highly visible highway signs from both interstate 77 North and South
- Located across the street from The Strip, an 800,000 SF
  power center
- Less than three miles from the Akron Canton Airport